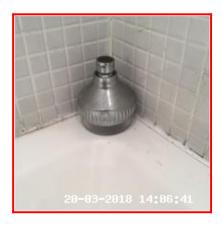

4.9 Shower

4.9 Shower

4.9 Shower

| Serial # | Element | Element Description        |
|----------|---------|----------------------------|
| 4.9.1    | Shower  | Type & Make: Make Unknown  |
|          |         | Finish: Metal Body, Thermo |
|          |         | Features: Dials / Buttons  |

| 4.9.2 | Shower -              | Type: Cubicle              |
|-------|-----------------------|----------------------------|
|       | Enclosure /<br>Screen | Finish: UPVC Tray          |
|       | Screen                | Comments: No Screen Fitted |