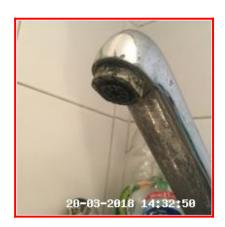

2.9 Sink 2.9 Sink 2.9 Sink

2.9 Sink 2.9 Sink

| Serial # E | Element | Element Description |
|------------|---------|---------------------|
|------------|---------|---------------------|

|       |      | <b>Type:</b> Bowl - Single, Drainer - Double                                                                             |
|-------|------|--------------------------------------------------------------------------------------------------------------------------|
| 2.9.1 | Sink | Finish: Steel Effect                                                                                                     |
|       |      | <b>Features:</b> Furniture - Chrome Effect, Overflow, Scratched In Line With Age, Tap - Combination Type, Waste Plug x01 |

| Serial # | Sink - Observation - (Inventory) |
|----------|----------------------------------|
| 2.9.1    | Lime Scale To Taps               |

2.9.1 Lime Scale To Taps

2.9.1 Lime Scale To Taps

| 2.10 Fridge Freezer |                                                     |
|---------------------|-----------------------------------------------------|
| Overall Colour:     | General Condition:                                  |
| White               | Good - Minor Cosmetic Damage / In Working Condition |