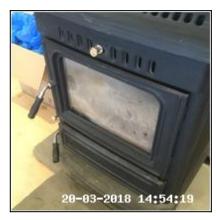

| 3.10 Fireplace  |                    |
|-----------------|--------------------|
| Overall Colour: | General Condition: |

3.10 Fireplace

3.10 Fireplace

3.10 Fireplace

3.10 Fireplace

| Serial # | Element   | Element Description                                                   |
|----------|-----------|-----------------------------------------------------------------------|
| 3.10.1   | Fireplace | Type: Built In                                                        |
|          |           | Finish: Metal                                                         |
|          |           | <b>Comments:</b> Mounted On Concrete Slabs, Chimney Exits Via Ceiling |