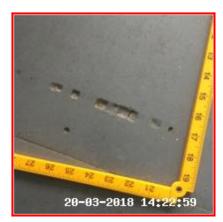

| 3.8 Floor       |                                                     |  |
|-----------------|-----------------------------------------------------|--|
| Overall Colour: | General Condition:                                  |  |
| Wood Effect     | Good - Minor Cosmetic Damage / In Working Condition |  |

3.8 Floor 3.8 Floor 3.8 Floor

3.8 Floor

| Serial # | Element | Element Description                                                                                        |
|----------|---------|------------------------------------------------------------------------------------------------------------|
| 3.8.1    | Floors  | Type: Laminate                                                                                             |
|          |         | Finish: Light Floorboard Effect                                                                            |
|          |         | Features: Threshold Bar - Aluminimum, Wood Surface -<br>Scratched / Dented / Discoloured Through Age & Use |

| Serial # | Floors - Observation - (Inventory) |
|----------|------------------------------------|
| 3.8.1    | Rub Marks And Chip Under Door      |

3.8.1 Rub Marks And Chip Under Door

3.8.1 Rub Marks And Chip Under Door