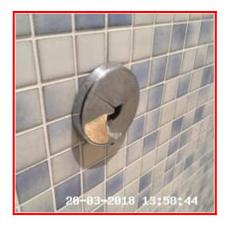

## 4.7.1 Tape To Base

| 4.8 Accessories                    |                                                     |
|------------------------------------|-----------------------------------------------------|
| Overall Colour: General Condition: |                                                     |
|                                    | Good - Minor Cosmetic Damage / In Working Condition |

#### 4.8 Accessories

| Serial # | Element                  | Element Description     |
|----------|--------------------------|-------------------------|
| 4.0.1    | Bin                      | Type: Small             |
| 4.8.1    |                          | Finish: UPVC            |
| 4.8.2    | Mirror                   | Type: Medium, Rectangle |
| 4.8.3    | Paper Towel<br>Dispenser | Finish: Metal           |
| 4.8.4    | Toilet Brush /<br>Holder | Type: Free Standing     |
|          |                          | Finish: UPVC            |
| 4.8.5    | Toilet Roll<br>Holder    | Type: Wall Mounted      |

| Serial # | Mirror - Observation - (Inventory) |  |
|----------|------------------------------------|--|
| 4.8.2    | Silvering To Edges                 |  |

# 4.8.2 Silvering To Edges

| 4.9 Shower      |                                      |
|-----------------|--------------------------------------|
| Overall Colour: | General Condition:                   |
| White           | Very Poor Condition / Not Functional |