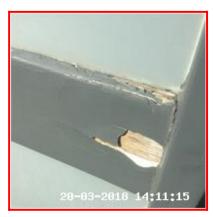

| Serial # | Door Frame - Observation - (Inventory)                 |  |
|----------|--------------------------------------------------------|--|
|          | Heavily Weathered To Exterior                          |  |
| 1.1.2    | Damaged By Yale Lock<br>Security Bar Not Fully Secured |  |

1.1.2 Heavily Weathered To Exterior

1.1.2 Heavily Weathered To Exterior

1.1.2 Heavily Weathered To Exterior

1.1.2 Damaged By Yale Lock Security Bar Not Fully Secured

1.1.2 Damaged By Yale Lock Security Bar Not Fully Secured