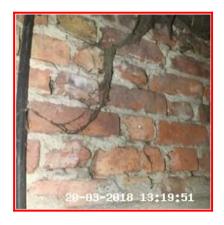

| Serial # | Door Frame - Observation - (Inventory)                 |  |
|----------|--------------------------------------------------------|--|
|          | Heavily Weathered To Exterior                          |  |
| 1.1.2    | Damaged By Yale Lock<br>Security Bar Not Fully Secured |  |

1.1.2 Heavily Weathered To Exterior

1.1.2 Heavily Weathered To Exterior

1.1.2 Heavily Weathered To Exterior

1.1.2 Damaged By Yale Lock Security Bar Not Fully Secured

1.1.2 Damaged By Yale Lock Security Bar Not Fully Secured