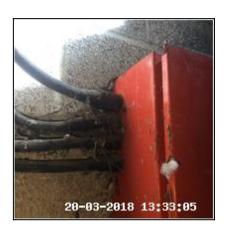

### 1.8 Fuse Box

| Serial #       | Element  | Element Description                 |
|----------------|----------|-------------------------------------|
|                | Fuse Box | Type: Fuse Trips                    |
| 1 0 1          |          | Finish: Metal                       |
| 1.8.1 Fuse Box |          | Features: Fuse Location Information |
|                |          | Comments: Fitted Inside Cupboard    |