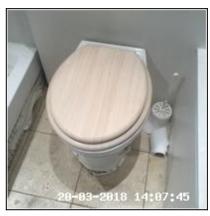

| 4.7 Toilet      |                                                              |
|-----------------|--------------------------------------------------------------|
| Overall Colour: | General Condition:                                           |
| White           | Good Condition - No Obvious Faults In Appearance Or Function |

4.7 Toilet 4.7 Toilet 4.7 Toilet

| Serial # | Element | Element Description                                                          |
|----------|---------|------------------------------------------------------------------------------|
|          |         | <b>Type:</b> Cistern Enclosed Into Wall - Not Visible, Floor<br>Mounted      |
| 4.7.1    | Toilet  | Finish: Ceramic / Resin, To Match Suite                                      |
|          |         | Features: Flush - Lever, Furniture - Chrome Effect, Seat & Lid - Wood Effect |

| Serial # | Toilet - Observation - (Inventory) |
|----------|------------------------------------|
| 4.7.1    | Tape To Base                       |

## 4.7.1 Tape To Base

| 4.8 Accessories                    |                                                     |
|------------------------------------|-----------------------------------------------------|
| Overall Colour: General Condition: |                                                     |
|                                    | Good - Minor Cosmetic Damage / In Working Condition |