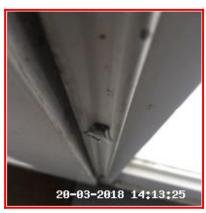

| Serial # | Door - Observation - (Inventory)             |  |
|----------|----------------------------------------------|--|
| 1.9.1    | Lower Rear Worn<br>Rear Handle Facia Missing |  |
|          | Rust Spots To Face                           |  |

1.9.1 Lower Rear Worn Rear Handle Facia Missing

1.9.1 Lower Rear Worn Rear Handle Facia Missing

1.9.1 Rust Spots To Face

## 1.9.1 Rust Spots To Face

| 1.10 Fire Extinguisher             |                                                     |
|------------------------------------|-----------------------------------------------------|
| Overall Colour: General Condition: |                                                     |
| Red                                | Good - Minor Cosmetic Damage / In Working Condition |