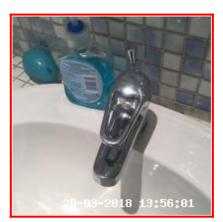

2.9 Sink 2.9 Sink 2.9 Sink

2.9 Sink 2.9 Sink

| Serial # E | Element | Element Description |
|------------|---------|---------------------|
|------------|---------|---------------------|

|       |      | <b>Type:</b> Bowl - Single, Drainer - Double                                                                             |
|-------|------|--------------------------------------------------------------------------------------------------------------------------|
| 2.9.1 | Sink | Finish: Steel Effect                                                                                                     |
|       |      | <b>Features:</b> Furniture - Chrome Effect, Overflow, Scratched In Line With Age, Tap - Combination Type, Waste Plug x01 |

| Serial # | Sink - Observation - (Inventory) |
|----------|----------------------------------|
| 2.9.1    | Lime Scale To Taps               |

2.9.1 Lime Scale To Taps

2.9.1 Lime Scale To Taps

| 2.10 Fridge Freezer |                                                     |
|---------------------|-----------------------------------------------------|
| Overall Colour:     | General Condition:                                  |
| White               | Good - Minor Cosmetic Damage / In Working Condition |