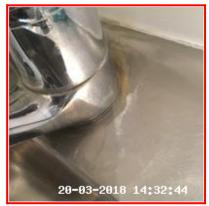

2.9 Sink 2.9 Sink 2.9 Sink

2.9 Sink 2.9 Sink

| Serial # E | Element | Element Description |
|------------|---------|---------------------|
|------------|---------|---------------------|

|       |      | <b>Type:</b> Bowl - Single, Drainer - Double                                                                             |
|-------|------|--------------------------------------------------------------------------------------------------------------------------|
| 2.9.1 | Sink | Finish: Steel Effect                                                                                                     |
|       |      | <b>Features:</b> Furniture - Chrome Effect, Overflow, Scratched In Line With Age, Tap - Combination Type, Waste Plug x01 |

| Serial # | Sink - Observation - (Inventory) |
|----------|----------------------------------|
| 2.9.1    | Lime Scale To Taps               |

2.9.1 Lime Scale To Taps

2.9.1 Lime Scale To Taps

| 2.10 Fridge Freezer |                                                     |
|---------------------|-----------------------------------------------------|
| Overall Colour:     | General Condition:                                  |
| White               | Good - Minor Cosmetic Damage / In Working Condition |