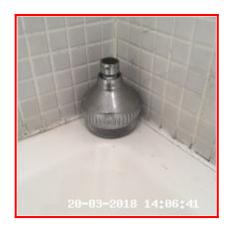

# 4.8.2 Silvering To Edges

| 4.9 Shower      |                                      |
|-----------------|--------------------------------------|
| Overall Colour: | General Condition:                   |
| White           | Very Poor Condition / Not Functional |

4.9 Shower

4.9 Shower

4.9 Shower

| Serial # | Element | Element Description        |
|----------|---------|----------------------------|
| 4.9.1    | Shower  | Type & Make: Make Unknown  |
|          |         | Finish: Metal Body, Thermo |
|          |         | Features: Dials / Buttons  |

| Serial # | Shower - Observation - (Inventory) |
|----------|------------------------------------|
| 4.9.1    | Shower Head Removed, End Taped Up  |

 $4.9.1 \; Shower \; Head \; Removed, \; End \; Taped \; Up \qquad 4.9.1 \; Shower \; Head \; Removed, \; End \; Taped \; Up$ 