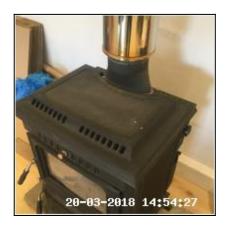

| 3.10 Fireplace  |                    |
|-----------------|--------------------|
| Overall Colour: | General Condition: |

3.10 Fireplace

3.10 Fireplace

3.10 Fireplace

3.10 Fireplace

| Serial # | Element   | Element Description                                                   |
|----------|-----------|-----------------------------------------------------------------------|
| 3.10.1   | Fireplace | Type: Built In                                                        |
|          |           | Finish: Metal                                                         |
|          |           | <b>Comments:</b> Mounted On Concrete Slabs, Chimney Exits Via Ceiling |