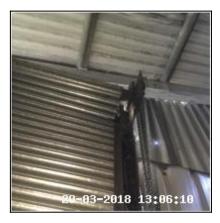

| Serial # | Door - Observation - (Inventory)             |  |
|----------|----------------------------------------------|--|
| 1.9.1    | Lower Rear Worn<br>Rear Handle Facia Missing |  |
|          | Rust Spots To Face                           |  |

1.9.1 Lower Rear Worn Rear Handle Facia Missing

1.9.1 Lower Rear Worn Rear Handle Facia Missing

1.9.1 Rust Spots To Face

## 1.9.1 Rust Spots To Face

| 1.10 Fire Extinguisher             |                                                     |
|------------------------------------|-----------------------------------------------------|
| Overall Colour: General Condition: |                                                     |
| Red                                | Good - Minor Cosmetic Damage / In Working Condition |