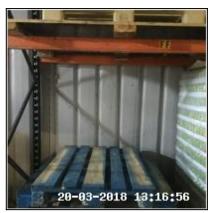

| 1.9 Warehouse Door                 |                                                     |
|------------------------------------|-----------------------------------------------------|
| Overall Colour: General Condition: |                                                     |
| Grey                               | Good - Minor Cosmetic Damage / In Working Condition |

1.9 Warehouse Door

1.9 Warehouse Door

1.9 Warehouse Door

### 1.9 Warehouse Door

| Serial # | Element    | Element Description                                                                                                                                       |
|----------|------------|-----------------------------------------------------------------------------------------------------------------------------------------------------------|
|          |            | Type: Panelled - Flat                                                                                                                                     |
| 1.9.1    | Door       | Finish: Metal  Features: Handles - Lever Style, Furniture - UPVC Effect, Lock - Slide Bolt, Lock - Pad Lock - Key / Combination, Lock - Yale / Chubb Type |
| 1.9.2    | Door Frame | Type: UPVC                                                                                                                                                |

| Serial # | Door - Observation - (Inventory)             |  |
|----------|----------------------------------------------|--|
| 1.9.1    | Lower Rear Worn<br>Rear Handle Facia Missing |  |
|          | Rust Spots To Face                           |  |

1.9.1 Lower Rear Worn Rear Handle Facia Missing

1.9.1 Lower Rear Worn Rear Handle Facia Missing

1.9.1 Rust Spots To Face

## 1.9.1 Rust Spots To Face

| 1.10 Fire Extinguisher             |                                                     |
|------------------------------------|-----------------------------------------------------|
| Overall Colour: General Condition: |                                                     |
| Red                                | Good - Minor Cosmetic Damage / In Working Condition |