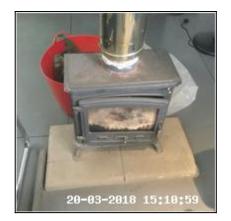

| 3.10 Fireplace  |                    |
|-----------------|--------------------|
| Overall Colour: | General Condition: |

3.10 Fireplace

3.10 Fireplace

3.10 Fireplace

3.10 Fireplace

| Serial # | Element   | Element Description                                                   |
|----------|-----------|-----------------------------------------------------------------------|
| 3.10.1   | Fireplace | Type: Built In                                                        |
|          |           | Finish: Metal                                                         |
|          |           | <b>Comments:</b> Mounted On Concrete Slabs, Chimney Exits Via Ceiling |