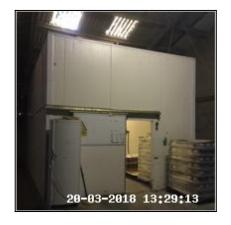

| 1.9 Warehouse Door                 |                                                     |
|------------------------------------|-----------------------------------------------------|
| Overall Colour: General Condition: |                                                     |
| Grey                               | Good - Minor Cosmetic Damage / In Working Condition |

1.9 Warehouse Door

1.9 Warehouse Door

1.9 Warehouse Door

### 1.9 Warehouse Door

| Serial # | Element    | Element Description                                                                                                                                       |
|----------|------------|-----------------------------------------------------------------------------------------------------------------------------------------------------------|
|          |            | Type: Panelled - Flat                                                                                                                                     |
| 1.9.1    | Door       | Finish: Metal  Features: Handles - Lever Style, Furniture - UPVC Effect, Lock - Slide Bolt, Lock - Pad Lock - Key / Combination, Lock - Yale / Chubb Type |
| 1.9.2    | Door Frame | Type: UPVC                                                                                                                                                |