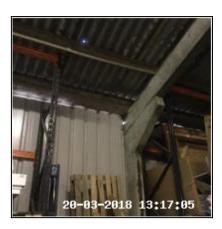

| 6.9 Staircase                      |                                                              |
|------------------------------------|--------------------------------------------------------------|
| Overall Colour: General Condition: |                                                              |
| Stainless Steel                    | Good Condition - No Obvious Faults In Appearance Or Function |