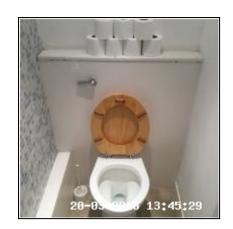

| 4.7 Toilet      |                                                              |
|-----------------|--------------------------------------------------------------|
| Overall Colour: | General Condition:                                           |
| White           | Good Condition - No Obvious Faults In Appearance Or Function |

4.7 Toilet 4.7 Toilet 4.7 Toilet

| Serial # | Element | Element Description                                                          |
|----------|---------|------------------------------------------------------------------------------|
|          |         | <b>Type:</b> Cistern Enclosed Into Wall - Not Visible, Floor<br>Mounted      |
| 4.7.1    | Toilet  | Finish: Ceramic / Resin, To Match Suite                                      |
|          |         | Features: Flush - Lever, Furniture - Chrome Effect, Seat & Lid - Wood Effect |

| Serial # | Toilet - Observation - (Inventory) |
|----------|------------------------------------|
| 4.7.1    | Tape To Base                       |