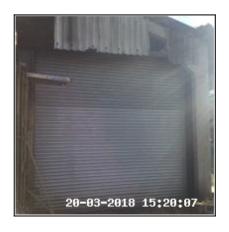

| 1.9 Warehouse Door                 |                                                     |
|------------------------------------|-----------------------------------------------------|
| Overall Colour: General Condition: |                                                     |
| Grey                               | Good - Minor Cosmetic Damage / In Working Condition |

1.9 Warehouse Door

1.9 Warehouse Door

1.9 Warehouse Door

### 1.9 Warehouse Door

| Serial # | Element    | Element Description                                                                                                                                       |
|----------|------------|-----------------------------------------------------------------------------------------------------------------------------------------------------------|
|          |            | Type: Panelled - Flat                                                                                                                                     |
| 1.9.1    | Door       | Finish: Metal  Features: Handles - Lever Style, Furniture - UPVC Effect, Lock - Slide Bolt, Lock - Pad Lock - Key / Combination, Lock - Yale / Chubb Type |
| 1.9.2    | Door Frame | Type: UPVC                                                                                                                                                |