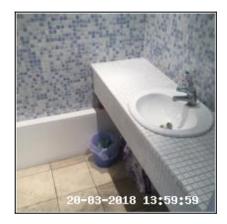

| 4.6 Basin       |                                                     |
|-----------------|-----------------------------------------------------|
| Overall Colour: | General Condition:                                  |
| White           | Good - Minor Cosmetic Damage / In Working Condition |

4.6 Basin 4.6 Basin 4.6 Basin

| Serial #  | Element | Element Description                               |
|-----------|---------|---------------------------------------------------|
| 4.6.1 Bas |         | Type: Single                                      |
|           | Basin   | Finish: Ceramic Bowl, Furniture - Chrome Effect   |
|           | Dasiii  | Features: Taps - Mixer, Waste - Pop Up            |
|           |         | Comments: Mounted On Tiled Shelf, Waste Tarnished |