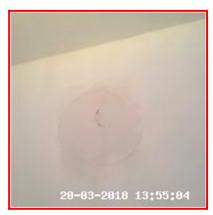

| Serial # | Ceiling - Observation - (Inventory) |  |
|----------|-------------------------------------|--|
| 3.2.1    | Repair Mark Above Fireplace         |  |

## 3.2.1 Repair Mark Above Fireplace

| 3.3 Lighting    |                                                     |
|-----------------|-----------------------------------------------------|
| Overall Colour: | General Condition:                                  |
| White           | Good - Minor Cosmetic Damage / In Working Condition |