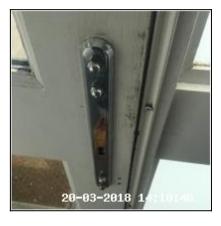

| Serial # | Door Frame - Observation - (Inventory)                 |  |
|----------|--------------------------------------------------------|--|
|          | Heavily Weathered To Exterior                          |  |
| 1.1.2    | Damaged By Yale Lock<br>Security Bar Not Fully Secured |  |

1.1.2 Heavily Weathered To Exterior

1.1.2 Heavily Weathered To Exterior

1.1.2 Heavily Weathered To Exterior

1.1.2 Damaged By Yale Lock Security Bar Not Fully Secured

1.1.2 Damaged By Yale Lock Security Bar Not Fully Secured