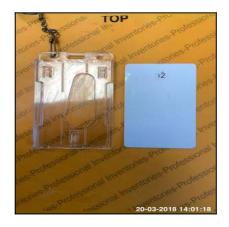

| Item     | Туре                     | Location                              | Serial # | No. Issued (Check-In) |
|----------|--------------------------|---------------------------------------|----------|-----------------------|
| 2        | Security Fob /<br>Remote | Building<br>Alarm<br>System<br>Access | None     | 1                     |
| Comment: | None                     |                                       |          |                       |