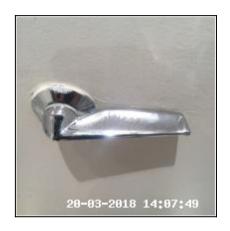

## 5: Toilet - Male

| 5.1 Doors       |                                                     |
|-----------------|-----------------------------------------------------|
| Overall Colour: | General Condition:                                  |
| White           | Good - Minor Cosmetic Damage / In Working Condition |

5.1 Doors 5.1 Doors 5.1 Doors

| Serial # | Element    | Element Description                                                                                         |
|----------|------------|-------------------------------------------------------------------------------------------------------------|
| 5.1.1    | Door       | Type: Panelled - Flat                                                                                       |
|          |            | Finish: Not Newly Painted For This Let                                                                      |
|          |            | Features: Lock - Thumb Turn, Handles - Lever Style,<br>Furniture - Chrome Effect, Over Painted To Furniture |
| 5.1.2    |            | Type: Wood                                                                                                  |
|          | Door Frame | <b>Finish:</b> Frame Coloured - White, Not Newly Painted For This Let                                       |
|          |            | Comments: Minor Chips To Edges                                                                              |

| Serial # | Door - Observation - (Inventory)         |
|----------|------------------------------------------|
| 5.1.1    | Sellotape Residue And Chip To Upper Face |

# 5.1.1 Sellotape Residue And Chip To Upper Face

| 5.2 Ceiling                        |                                                              |
|------------------------------------|--------------------------------------------------------------|
| Overall Colour: General Condition: |                                                              |
| White                              | Good Condition - No Obvious Faults In Appearance Or Function |