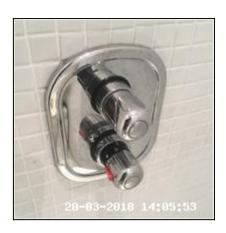

4.9 Shower

4.9 Shower

4.9 Shower

| Serial # | Element | Element Description        |
|----------|---------|----------------------------|
| 4.9.1    | Shower  | Type & Make: Make Unknown  |
|          |         | Finish: Metal Body, Thermo |
|          |         | Features: Dials / Buttons  |