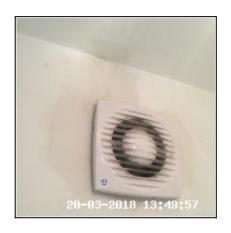

#### 5.6 Extractor Fan

| Serial # | Element       | Element Description                |
|----------|---------------|------------------------------------|
| 5.6.1    | Extractor Fan | Finish: UPVC                       |
|          |               | Features: Exterior Switch Operated |
|          |               | Comments: Dusty To Flat Surfaces   |

| Serial # | Extractor Fan - Observation - (Inventory) |
|----------|-------------------------------------------|
| 5.6.1    | Unit Insecure                             |

## 5.6.1 Unit Insecure

| 5.7 Basin       |                                                     |  |
|-----------------|-----------------------------------------------------|--|
| Overall Colour: | General Condition:                                  |  |
| White           | Good - Minor Cosmetic Damage / In Working Condition |  |