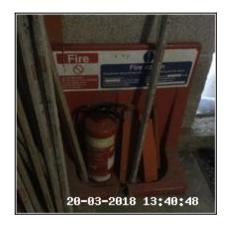

## 1.9.1 Rust Spots To Face

| 1.10 Fire Extinguisher             |                                                     |
|------------------------------------|-----------------------------------------------------|
| Overall Colour: General Condition: |                                                     |
| Red                                | Good - Minor Cosmetic Damage / In Working Condition |

1.10 Fire Extinguisher

1.10 Fire Extinguisher

| Serial # | Element      | Element Description                          |
|----------|--------------|----------------------------------------------|
| 1 10 1   | Fire         | <b>Type:</b> Dry Powder Spray, Free Standing |
| 1.10.1   | Extinguisher | Comments: X2                                 |