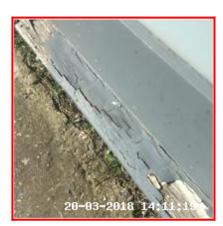

| Serial # | Door - Observation - (Inventory)             |  |
|----------|----------------------------------------------|--|
| 1.9.1    | Lower Rear Worn<br>Rear Handle Facia Missing |  |
|          | Rust Spots To Face                           |  |

1.9.1 Lower Rear Worn Rear Handle Facia Missing

1.9.1 Lower Rear Worn Rear Handle Facia Missing

1.9.1 Rust Spots To Face

## 1.9.1 Rust Spots To Face

| 1.10 Fire Extinguisher             |                                                     |
|------------------------------------|-----------------------------------------------------|
| Overall Colour: General Condition: |                                                     |
| Red                                | Good - Minor Cosmetic Damage / In Working Condition |