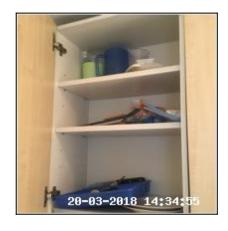

2.13 Shelves

2.13 Shelves

| Serial # | Element | Element Description |
|----------|---------|---------------------|
|----------|---------|---------------------|

|        |         | Number Fitted: x01                     |
|--------|---------|----------------------------------------|
| 2.13.1 | Shelves | Finish: Wood                           |
|        |         | Features: Metal Brackets, Wall Mounted |