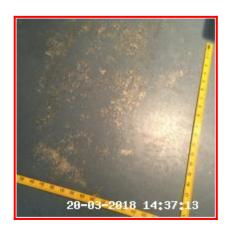

3.8 Floor 3.8 Floor 3.8 Floor

3.8 Floor

| Serial # | Element | Element Description                                                                                        |
|----------|---------|------------------------------------------------------------------------------------------------------------|
| 3.8.1    | Floors  | Type: Laminate                                                                                             |
|          |         | Finish: Light Floorboard Effect                                                                            |
|          |         | Features: Threshold Bar - Aluminimum, Wood Surface -<br>Scratched / Dented / Discoloured Through Age & Use |

| Serial # | Floors - Observation - (Inventory) |
|----------|------------------------------------|
| 3.8.1    | Rub Marks And Chip Under Door      |

3.8.1 Rub Marks And Chip Under Door

3.8.1 Rub Marks And Chip Under Door