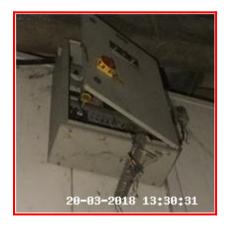

### 1.8 Fuse Box

| Serial #       | Element  | Element Description                 |
|----------------|----------|-------------------------------------|
|                | Fuse Box | Type: Fuse Trips                    |
| 1 0 1          |          | Finish: Metal                       |
| 1.8.1 Fuse Box |          | Features: Fuse Location Information |
|                |          | Comments: Fitted Inside Cupboard    |