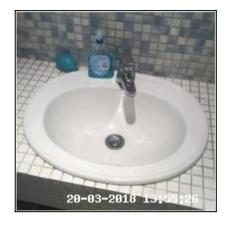

| 4.6 Basin       |                                                     |
|-----------------|-----------------------------------------------------|
| Overall Colour: | General Condition:                                  |
| White           | Good - Minor Cosmetic Damage / In Working Condition |

4.6 Basin 4.6 Basin 4.6 Basin

| Serial #  | Element | Element Description                               |
|-----------|---------|---------------------------------------------------|
| 4.6.1 Bas |         | Type: Single                                      |
|           | Basin   | Finish: Ceramic Bowl, Furniture - Chrome Effect   |
|           | Dasiii  | Features: Taps - Mixer, Waste - Pop Up            |
|           |         | Comments: Mounted On Tiled Shelf, Waste Tarnished |