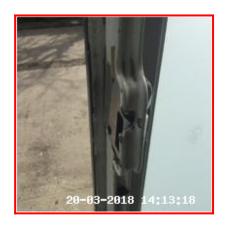

| Serial # | Door Frame - Observation - (Inventory)                 |  |
|----------|--------------------------------------------------------|--|
|          | Heavily Weathered To Exterior                          |  |
| 1.1.2    | Damaged By Yale Lock<br>Security Bar Not Fully Secured |  |

1.1.2 Heavily Weathered To Exterior

1.1.2 Heavily Weathered To Exterior

1.1.2 Heavily Weathered To Exterior

1.1.2 Damaged By Yale Lock Security Bar Not Fully Secured

1.1.2 Damaged By Yale Lock Security Bar Not Fully Secured

1.1.2 Damaged By Yale Lock Security Bar Not Fully Secured

| 1.2 Ceiling     |                                                              |
|-----------------|--------------------------------------------------------------|
| Overall Colour: | General Condition:                                           |
| White           | Good Condition - No Obvious Faults In Appearance Or Function |