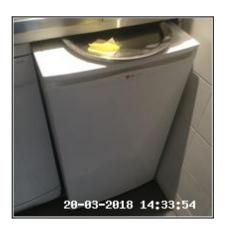

| Serial # | Sink - Observation - (Inventory) |
|----------|----------------------------------|
| 2.9.1    | Lime Scale To Taps               |

2.9.1 Lime Scale To Taps

2.9.1 Lime Scale To Taps

| 2.10 Fridge Freezer |                                                     |
|---------------------|-----------------------------------------------------|
| Overall Colour:     | General Condition:                                  |
| White               | Good - Minor Cosmetic Damage / In Working Condition |

2.10 Fridge Freezer

# 20-03-2018 The Old Farm OL67 1QQ

| Serial # | Element        | Element Description    |
|----------|----------------|------------------------|
| 2.10.1   | Fridge Freezer | Comments: Tenant Owned |

| 2.11 Dishwasher |                                                     |
|-----------------|-----------------------------------------------------|
| Overall Colour: | General Condition:                                  |
| White           | Good - Minor Cosmetic Damage / In Working Condition |