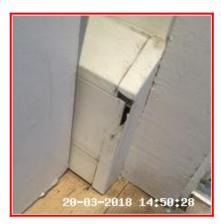

| Serial # | Door Frame - Observation - (Inventory)                 |  |
|----------|--------------------------------------------------------|--|
|          | Heavily Weathered To Exterior                          |  |
| 1.1.2    | Damaged By Yale Lock<br>Security Bar Not Fully Secured |  |

1.1.2 Heavily Weathered To Exterior

1.1.2 Heavily Weathered To Exterior

1.1.2 Heavily Weathered To Exterior

1.1.2 Damaged By Yale Lock Security Bar Not Fully Secured

1.1.2 Damaged By Yale Lock Security Bar Not Fully Secured