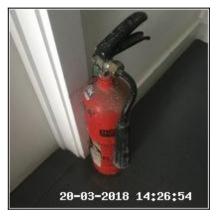

## 1.9.1 Rust Spots To Face

| 1.10 Fire Extinguisher             |                                                     |
|------------------------------------|-----------------------------------------------------|
| Overall Colour: General Condition: |                                                     |
| Red                                | Good - Minor Cosmetic Damage / In Working Condition |

1.10 Fire Extinguisher

1.10 Fire Extinguisher

| Serial # | Element      | Element Description                          |
|----------|--------------|----------------------------------------------|
| 1 10 1   | Fire         | <b>Type:</b> Dry Powder Spray, Free Standing |
| 1.10.1   | Extinguisher | Comments: X2                                 |