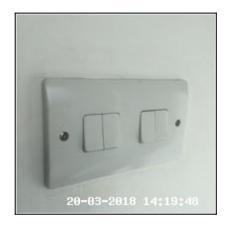

1.5 Switch 1.5 Switch 1.5 Switch

| Serial # | Element | Element Description                                     |
|----------|---------|---------------------------------------------------------|
| 1.5.1    | Double  | <b>Type:</b> For Light, Wall Mounted, For Extractor Fan |
| 1.5.1    |         | Finish & Number Fitted: UPVC x02                        |
| 1.5.2    | Quad    | Type: For Light, Wall Mounted                           |
|          |         | Finish & Number Fitted: UPVC x01                        |
| 1.5.3    | Single  | Type: For Light, Wall Mounted                           |
|          |         | Finish & Number Fitted: UPVC x01                        |