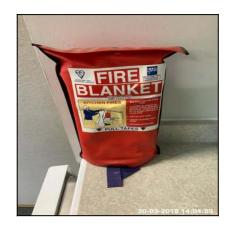

## 1.9.1 Rust Spots To Face

| 1.10 Fire Extinguisher             |                                                     |
|------------------------------------|-----------------------------------------------------|
| Overall Colour: General Condition: |                                                     |
| Red                                | Good - Minor Cosmetic Damage / In Working Condition |

1.10 Fire Extinguisher

1.10 Fire Extinguisher

| Serial # | Element      | Element Description                          |
|----------|--------------|----------------------------------------------|
| 1 10 1   | Fire         | <b>Type:</b> Dry Powder Spray, Free Standing |
| 1.10.1   | Extinguisher | Comments: X2                                 |