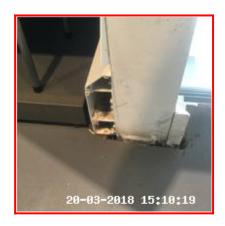

### 1.9 Warehouse Door

| Serial # | Element    | Element Description                                                                                                                                       |
|----------|------------|-----------------------------------------------------------------------------------------------------------------------------------------------------------|
|          |            | Type: Panelled - Flat                                                                                                                                     |
| 1.9.1    | Door       | Finish: Metal  Features: Handles - Lever Style, Furniture - UPVC Effect, Lock - Slide Bolt, Lock - Pad Lock - Key / Combination, Lock - Yale / Chubb Type |
| 1.9.2    | Door Frame | Type: UPVC                                                                                                                                                |

| Serial # | Door - Observation - (Inventory)             |  |
|----------|----------------------------------------------|--|
| 1.9.1    | Lower Rear Worn<br>Rear Handle Facia Missing |  |
|          | Rust Spots To Face                           |  |

1.9.1 Lower Rear Worn Rear Handle Facia Missing

1.9.1 Lower Rear Worn Rear Handle Facia Missing

1.9.1 Rust Spots To Face