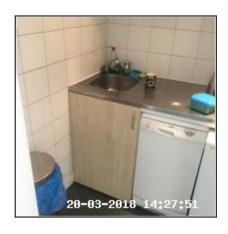

### 2: Kitchen

| 2.1 Doors       |                                                     |
|-----------------|-----------------------------------------------------|
| Overall Colour: | General Condition:                                  |
| White           | Good - Minor Cosmetic Damage / In Working Condition |

2.1 Doors 2.1 Doors 2.1 Doors

| Serial # | Element    | Element Description                                                        |
|----------|------------|----------------------------------------------------------------------------|
| 2.1.1    | Door       | <b>Type:</b> Door Not Fitted - Frame Only                                  |
| 2.1.2    | Door Frame | Type: Wood  Finish: Frame Coloured - White, Not Newly Painted For This Let |

2.7 Kitchen Units

2.7 Kitchen Units

2.7 Kitchen Units

2.7 Kitchen Units

2.7 Kitchen Units

| Serial # | Element       | Element Description                                                                                                                           |
|----------|---------------|-----------------------------------------------------------------------------------------------------------------------------------------------|
|          |               | General Features: Melamine                                                                                                                    |
| 2.7.1    | Kitchen Units | Wall Unit Features: Handles - Chrome Effect, Handles - Pull Style, Internal Shelves - Wood, Wall Unit x02, Doors - Solid, Backboards To Units |
|          |               | <b>Base Unit Features:</b> Base Unit x01, Doors - Solid, Handles - Chrome Effect, Handles - Pull                                              |
|          |               | <b>Comments:</b> Shelf Edges Chipped In Line With Age                                                                                         |

| 2.8 Worktops    |                                                              |
|-----------------|--------------------------------------------------------------|
| Overall Colour: | General Condition:                                           |
| White           | Good Condition - No Obvious Faults In Appearance Or Function |

2.8 Worktops

| Serial # | Element  | Element Description            |
|----------|----------|--------------------------------|
| 2.8.1    | Worktops | Comments: Tiled To Match Walls |

| 2.9 Sink        |                                                              |
|-----------------|--------------------------------------------------------------|
| Overall Colour: | General Condition:                                           |
| Stainless Steel | Good Condition - No Obvious Faults In Appearance Or Function |

2.9 Sink 2.9 Sink 2.9 Sink

2.9 Sink 2.9 Sink

| Serial # E | Element | Element Description |
|------------|---------|---------------------|
|------------|---------|---------------------|

|       |      | <b>Type:</b> Bowl - Single, Drainer - Double                                                                             |
|-------|------|--------------------------------------------------------------------------------------------------------------------------|
| 2.9.1 | Sink | Finish: Steel Effect                                                                                                     |
|       |      | <b>Features:</b> Furniture - Chrome Effect, Overflow, Scratched In Line With Age, Tap - Combination Type, Waste Plug x01 |