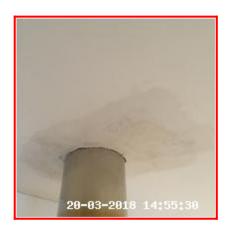

| Serial # | Ceiling - Observation - (Inventory) |  |
|----------|-------------------------------------|--|
| 3.2.1    | Repair Mark Above Fireplace         |  |

## 3.2.1 Repair Mark Above Fireplace

| 3.3 Lighting    |                                                     |
|-----------------|-----------------------------------------------------|
| Overall Colour: | General Condition:                                  |
| White           | Good - Minor Cosmetic Damage / In Working Condition |