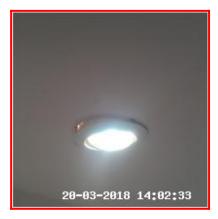

## 1.3 Lighting

| Serial # | Element                | Element Description      |
|----------|------------------------|--------------------------|
| 1.3.1    | Recessed<br>Spotlights | Number Of Fittings: x06  |
|          |                        | Finish: UPVC             |
|          |                        | Features: Bulb - Halogen |

| 1.4 Walls       |                                                              |
|-----------------|--------------------------------------------------------------|
| Overall Colour: | General Condition:                                           |
| White           | Good Condition - No Obvious Faults In Appearance Or Function |