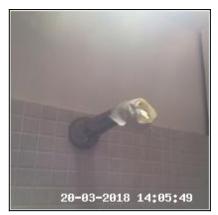

4.9 Shower

4.9 Shower

4.9 Shower

| Serial # | Element | Element Description        |
|----------|---------|----------------------------|
| 4.9.1    | Shower  | Type & Make: Make Unknown  |
|          |         | Finish: Metal Body, Thermo |
|          |         | Features: Dials / Buttons  |

| Serial # | Shower - Observation - (Inventory) |
|----------|------------------------------------|
| 4.9.1    | Shower Head Removed, End Taped Up  |

 $4.9.1 \; Shower \; Head \; Removed, \; End \; Taped \; Up \qquad 4.9.1 \; Shower \; Head \; Removed, \; End \; Taped \; Up$ 