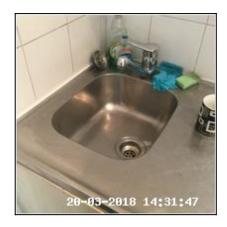

2.9 Sink 2.9 Sink 2.9 Sink

2.9 Sink 2.9 Sink

| Serial # E | Element | Element Description |
|------------|---------|---------------------|
|------------|---------|---------------------|

|       |      | <b>Type:</b> Bowl - Single, Drainer - Double                                                                             |
|-------|------|--------------------------------------------------------------------------------------------------------------------------|
| 2.9.1 | Sink | Finish: Steel Effect                                                                                                     |
|       |      | <b>Features:</b> Furniture - Chrome Effect, Overflow, Scratched In Line With Age, Tap - Combination Type, Waste Plug x01 |

| Serial # | Sink - Observation - (Inventory) |
|----------|----------------------------------|
| 2.9.1    | Lime Scale To Taps               |

2.9.1 Lime Scale To Taps

2.9.1 Lime Scale To Taps

| 2.10 Fridge Freezer |                                                     |
|---------------------|-----------------------------------------------------|
| Overall Colour:     | General Condition:                                  |
| White               | Good - Minor Cosmetic Damage / In Working Condition |