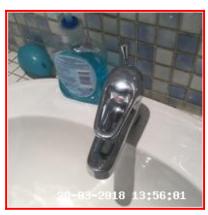

2.9 Sink 2.9 Sink 2.9 Sink

2.9 Sink 2.9 Sink

| Serial # E | Element | Element Description |
|------------|---------|---------------------|
|------------|---------|---------------------|

|       |      | <b>Type:</b> Bowl - Single, Drainer - Double                                                                             |
|-------|------|--------------------------------------------------------------------------------------------------------------------------|
| 2.9.1 | Sink | Finish: Steel Effect                                                                                                     |
|       |      | <b>Features:</b> Furniture - Chrome Effect, Overflow, Scratched In Line With Age, Tap - Combination Type, Waste Plug x01 |