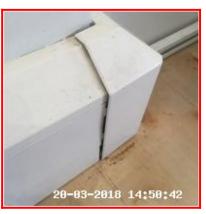

| Serial # | Door Frame - Observation - (Inventory)                 |  |
|----------|--------------------------------------------------------|--|
|          | Heavily Weathered To Exterior                          |  |
| 1.1.2    | Damaged By Yale Lock<br>Security Bar Not Fully Secured |  |

1.1.2 Heavily Weathered To Exterior

1.1.2 Heavily Weathered To Exterior

1.1.2 Heavily Weathered To Exterior

1.1.2 Damaged By Yale Lock Security Bar Not Fully Secured

1.1.2 Damaged By Yale Lock Security Bar Not Fully Secured

1.1.2 Damaged By Yale Lock Security Bar Not Fully Secured

| 1.2 Ceiling     |                                                              |
|-----------------|--------------------------------------------------------------|
| Overall Colour: | General Condition:                                           |
| White           | Good Condition - No Obvious Faults In Appearance Or Function |