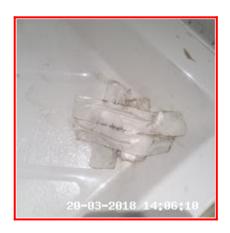

| Serial # | Shower - Enclosure / Screen - Observation - (Inventory) |
|----------|---------------------------------------------------------|
| 4.9.2    | Waste Taped Up                                          |

#### 4.9.2 Waste Taped Up

| 4.10 Switch     |                    |
|-----------------|--------------------|
| Overall Colour: | General Condition: |