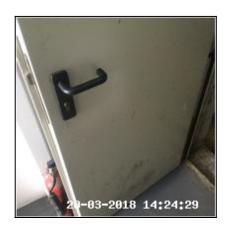

# 3: Office - Ground Floor

| 3.1 Doors       |                                                     |
|-----------------|-----------------------------------------------------|
| Overall Colour: | General Condition:                                  |
| White           | Good - Minor Cosmetic Damage / In Working Condition |

3.1 Doors 3.1 Doors

| Serial # | Element    | Element Description                                                                                          |
|----------|------------|--------------------------------------------------------------------------------------------------------------|
|          | Door       | Type: Panelled - Flat                                                                                        |
|          |            | Finish: Not Newly Painted For This Let                                                                       |
| 3.1.1    |            | <b>Features:</b> Handles - Lever Style, Furniture - Chrome Effect, Over Painted To Furniture, Lock - Mortice |
|          |            | Comments: Scuffed To Lower Areas                                                                             |
| 3.1.2    | Door Frame | Type: Wood                                                                                                   |
|          |            | <b>Finish:</b> Frame Coloured - White, Not Newly Painted For This Let                                        |
|          |            | Comments: Minor Chips To Edges                                                                               |