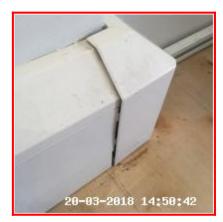

| Serial # | Door Frame - Observation - (Inventory)                 |  |
|----------|--------------------------------------------------------|--|
|          | Heavily Weathered To Exterior                          |  |
| 1.1.2    | Damaged By Yale Lock<br>Security Bar Not Fully Secured |  |

1.1.2 Heavily Weathered To Exterior

1.1.2 Heavily Weathered To Exterior

1.1.2 Heavily Weathered To Exterior

1.1.2 Damaged By Yale Lock Security Bar Not Fully Secured

1.1.2 Damaged By Yale Lock Security Bar Not Fully Secured

1.1.2 Damaged By Yale Lock Security Bar Not Fully Secured

| 1.2 Ceiling     |                                                              |
|-----------------|--------------------------------------------------------------|
| Overall Colour: | General Condition:                                           |
| White           | Good Condition - No Obvious Faults In Appearance Or Function |