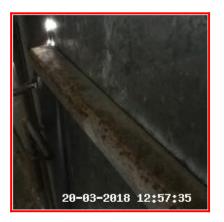

| Serial # | Door - Observation - (Inventory)             |  |
|----------|----------------------------------------------|--|
| 1.9.1    | Lower Rear Worn<br>Rear Handle Facia Missing |  |
|          | Rust Spots To Face                           |  |

1.9.1 Lower Rear Worn Rear Handle Facia Missing

1.9.1 Lower Rear Worn Rear Handle Facia Missing

1.9.1 Rust Spots To Face

## 1.9.1 Rust Spots To Face

| 1.10 Fire Extinguisher             |                                                     |
|------------------------------------|-----------------------------------------------------|
| Overall Colour: General Condition: |                                                     |
| Red                                | Good - Minor Cosmetic Damage / In Working Condition |