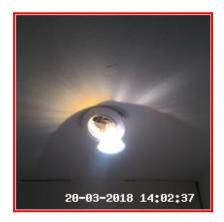

## 1.3 Lighting

| Serial # | Element                | Element Description      |
|----------|------------------------|--------------------------|
| 1.3.1    | Recessed<br>Spotlights | Number Of Fittings: x06  |
|          |                        | Finish: UPVC             |
|          |                        | Features: Bulb - Halogen |

| 1.4 Walls       |                                                              |
|-----------------|--------------------------------------------------------------|
| Overall Colour: | General Condition:                                           |
| White           | Good Condition - No Obvious Faults In Appearance Or Function |