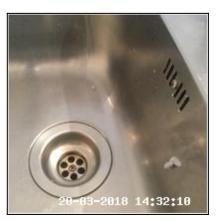

2.9 Sink 2.9 Sink 2.9 Sink

2.9 Sink 2.9 Sink

| Serial # E | Element | Element Description |
|------------|---------|---------------------|
|------------|---------|---------------------|

|       |      | <b>Type:</b> Bowl - Single, Drainer - Double                                                                             |
|-------|------|--------------------------------------------------------------------------------------------------------------------------|
| 2.9.1 | Sink | Finish: Steel Effect                                                                                                     |
|       |      | <b>Features:</b> Furniture - Chrome Effect, Overflow, Scratched In Line With Age, Tap - Combination Type, Waste Plug x01 |

| Serial # | Sink - Observation - (Inventory) |
|----------|----------------------------------|
| 2.9.1    | Lime Scale To Taps               |

2.9.1 Lime Scale To Taps

2.9.1 Lime Scale To Taps

| 2.10 Fridge Freezer |                                                     |
|---------------------|-----------------------------------------------------|
| Overall Colour:     | General Condition:                                  |
| White               | Good - Minor Cosmetic Damage / In Working Condition |