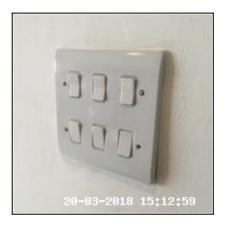

| 6.5 Switch      |                                                              |
|-----------------|--------------------------------------------------------------|
| Overall Colour: | General Condition:                                           |
| White           | Good Condition - No Obvious Faults In Appearance Or Function |

### 6.5 Switch

| Serial #             | Element           | Element Description           |
|----------------------|-------------------|-------------------------------|
| 6.5.1                | Markiban la IInik | Type: For Light, Wall Mounted |
| 6.5.1 Multibank Unit | Finish: UPVC      |                               |