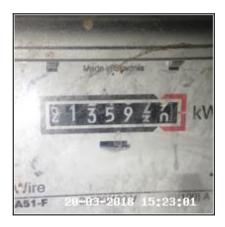

## **Property Utilities Meters**

| Utility           | Location                        | Serial<br>Number | Reading | Meter type                                           | Comments | Date<br>Recorded |
|-------------------|---------------------------------|------------------|---------|------------------------------------------------------|----------|------------------|
| Electric<br>Meter | Warehouse<br>- By Front<br>Door | V01C0623<br>2    | 213592  | Tariff -<br>Paid<br>Directly<br>From Bank<br>Account | None     | 20-03-2018       |