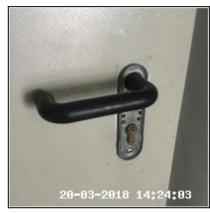

### 1.9 Warehouse Door

| Serial # | Element    | Element Description                                                                                                                                       |
|----------|------------|-----------------------------------------------------------------------------------------------------------------------------------------------------------|
|          |            | Type: Panelled - Flat                                                                                                                                     |
| 1.9.1    | Door       | Finish: Metal  Features: Handles - Lever Style, Furniture - UPVC Effect, Lock - Slide Bolt, Lock - Pad Lock - Key / Combination, Lock - Yale / Chubb Type |
| 1.9.2    | Door Frame | Type: UPVC                                                                                                                                                |

| Serial # | Door - Observation - (Inventory)             |  |
|----------|----------------------------------------------|--|
| 1.9.1    | Lower Rear Worn<br>Rear Handle Facia Missing |  |
|          | Rust Spots To Face                           |  |

1.9.1 Lower Rear Worn Rear Handle Facia Missing

1.9.1 Lower Rear Worn Rear Handle Facia Missing

1.9.1 Rust Spots To Face