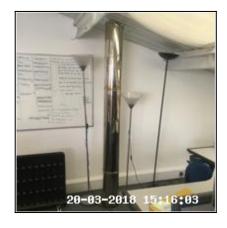

| 3.10 Fireplace  |                    |
|-----------------|--------------------|
| Overall Colour: | General Condition: |

3.10 Fireplace

3.10 Fireplace

3.10 Fireplace

3.10 Fireplace

| Serial # | Element   | Element Description                                                   |
|----------|-----------|-----------------------------------------------------------------------|
| 3.10.1   | Fireplace | Type: Built In                                                        |
|          |           | Finish: Metal                                                         |
|          |           | <b>Comments:</b> Mounted On Concrete Slabs, Chimney Exits Via Ceiling |