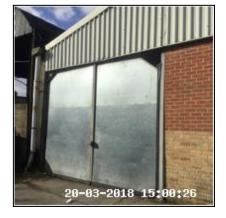

| 1.9 Warehouse Door                 |                                                     |
|------------------------------------|-----------------------------------------------------|
| Overall Colour: General Condition: |                                                     |
| Grey                               | Good - Minor Cosmetic Damage / In Working Condition |

1.9 Warehouse Door

1.9 Warehouse Door

1.9 Warehouse Door

### 1.9 Warehouse Door

| Serial # | Element    | Element Description                                                                                                                                       |
|----------|------------|-----------------------------------------------------------------------------------------------------------------------------------------------------------|
|          |            | Type: Panelled - Flat                                                                                                                                     |
| 1.9.1    | Door       | Finish: Metal  Features: Handles - Lever Style, Furniture - UPVC Effect, Lock - Slide Bolt, Lock - Pad Lock - Key / Combination, Lock - Yale / Chubb Type |
| 1.9.2    | Door Frame | Type: UPVC                                                                                                                                                |