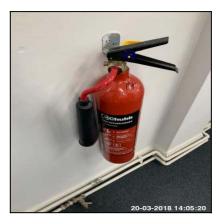

## 1.9.1 Rust Spots To Face

| 1.10 Fire Extinguisher             |                                                     |
|------------------------------------|-----------------------------------------------------|
| Overall Colour: General Condition: |                                                     |
| Red                                | Good - Minor Cosmetic Damage / In Working Condition |

1.10 Fire Extinguisher

1.10 Fire Extinguisher

| Serial # | Element      | Element Description                          |
|----------|--------------|----------------------------------------------|
| 1 10 1   | Fire         | <b>Type:</b> Dry Powder Spray, Free Standing |
| 1.10.1   | Extinguisher | Comments: X2                                 |