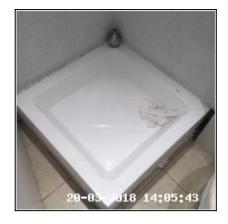

# 4.8.2 Silvering To Edges

| 4.9 Shower      |                                      |
|-----------------|--------------------------------------|
| Overall Colour: | General Condition:                   |
| White           | Very Poor Condition / Not Functional |

4.9 Shower

4.9 Shower

4.9 Shower

| Serial # | Element | Element Description        |
|----------|---------|----------------------------|
| 4.9.1    | Shower  | Type & Make: Make Unknown  |
|          |         | Finish: Metal Body, Thermo |
|          |         | Features: Dials / Buttons  |

| 4.9.2 | Shower -              | Type: Cubicle              |
|-------|-----------------------|----------------------------|
|       | Enclosure /<br>Screen | Finish: UPVC Tray          |
|       | Screen                | Comments: No Screen Fitted |