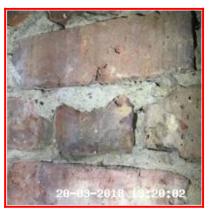

| Serial # | Door - Observation - (Inventory)             |  |
|----------|----------------------------------------------|--|
| 1.9.1    | Lower Rear Worn<br>Rear Handle Facia Missing |  |
|          | Rust Spots To Face                           |  |

1.9.1 Lower Rear Worn Rear Handle Facia Missing

1.9.1 Lower Rear Worn Rear Handle Facia Missing

1.9.1 Rust Spots To Face

## 1.9.1 Rust Spots To Face

| 1.10 Fire Extinguisher             |                                                     |
|------------------------------------|-----------------------------------------------------|
| Overall Colour: General Condition: |                                                     |
| Red                                | Good - Minor Cosmetic Damage / In Working Condition |