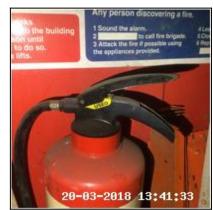

## 1.9.1 Rust Spots To Face

| 1.10 Fire Extinguisher             |                                                     |
|------------------------------------|-----------------------------------------------------|
| Overall Colour: General Condition: |                                                     |
| Red                                | Good - Minor Cosmetic Damage / In Working Condition |

1.10 Fire Extinguisher

1.10 Fire Extinguisher

| Serial # | Element      | Element Description                          |
|----------|--------------|----------------------------------------------|
| 1 10 1   | Fire         | <b>Type:</b> Dry Powder Spray, Free Standing |
| 1.10.1   | Extinguisher | Comments: X2                                 |