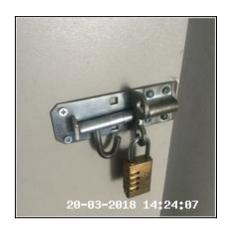

| 1.9 Warehouse Door                 |                                                     |
|------------------------------------|-----------------------------------------------------|
| Overall Colour: General Condition: |                                                     |
| Grey                               | Good - Minor Cosmetic Damage / In Working Condition |

1.9 Warehouse Door

1.9 Warehouse Door

1.9 Warehouse Door

### 1.9 Warehouse Door

| Serial # | Element    | Element Description                                                                                                                                       |
|----------|------------|-----------------------------------------------------------------------------------------------------------------------------------------------------------|
|          |            | Type: Panelled - Flat                                                                                                                                     |
| 1.9.1    | Door       | Finish: Metal  Features: Handles - Lever Style, Furniture - UPVC Effect, Lock - Slide Bolt, Lock - Pad Lock - Key / Combination, Lock - Yale / Chubb Type |
| 1.9.2    | Door Frame | Type: UPVC                                                                                                                                                |

| Serial # | Door - Observation - (Inventory)             |  |
|----------|----------------------------------------------|--|
| 1.9.1    | Lower Rear Worn<br>Rear Handle Facia Missing |  |
|          | Rust Spots To Face                           |  |

1.9.1 Lower Rear Worn Rear Handle Facia Missing

1.9.1 Lower Rear Worn Rear Handle Facia Missing

1.9.1 Rust Spots To Face

## 1.9.1 Rust Spots To Face

| 1.10 Fire Extinguisher             |                                                     |
|------------------------------------|-----------------------------------------------------|
| Overall Colour: General Condition: |                                                     |
| Red                                | Good - Minor Cosmetic Damage / In Working Condition |