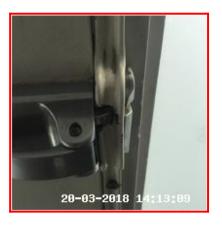

| Serial # | Door Frame - Observation - (Inventory)                 |  |
|----------|--------------------------------------------------------|--|
|          | Heavily Weathered To Exterior                          |  |
| 1.1.2    | Damaged By Yale Lock<br>Security Bar Not Fully Secured |  |

1.1.2 Heavily Weathered To Exterior

1.1.2 Heavily Weathered To Exterior

1.1.2 Heavily Weathered To Exterior

1.1.2 Damaged By Yale Lock Security Bar Not Fully Secured

1.1.2 Damaged By Yale Lock Security Bar Not Fully Secured