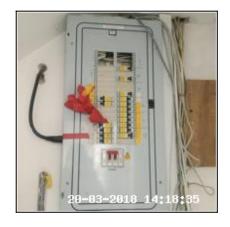

### 1.8 Fuse Box

| Serial #       | Element  | Element Description                 |
|----------------|----------|-------------------------------------|
|                | Fuse Box | Type: Fuse Trips                    |
| 1 0 1          |          | Finish: Metal                       |
| 1.8.1 Fuse Box |          | Features: Fuse Location Information |
|                |          | Comments: Fitted Inside Cupboard    |