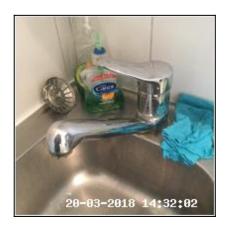

2.9 Sink 2.9 Sink 2.9 Sink

2.9 Sink 2.9 Sink

| Serial # E | Element | Element Description |
|------------|---------|---------------------|
|------------|---------|---------------------|

|       |      | <b>Type:</b> Bowl - Single, Drainer - Double                                                                             |
|-------|------|--------------------------------------------------------------------------------------------------------------------------|
| 2.9.1 | Sink | Finish: Steel Effect                                                                                                     |
|       |      | <b>Features:</b> Furniture - Chrome Effect, Overflow, Scratched In Line With Age, Tap - Combination Type, Waste Plug x01 |

| Serial # | Sink - Observation - (Inventory) |
|----------|----------------------------------|
| 2.9.1    | Lime Scale To Taps               |

2.9.1 Lime Scale To Taps

2.9.1 Lime Scale To Taps

| 2.10 Fridge Freezer |                                                     |
|---------------------|-----------------------------------------------------|
| Overall Colour:     | General Condition:                                  |
| White               | Good - Minor Cosmetic Damage / In Working Condition |