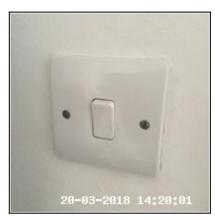

1.5 Switch 1.5 Switch 1.5 Switch

| Serial # | Element | Element Description                                     |
|----------|---------|---------------------------------------------------------|
| 1.5.1    | Double  | <b>Type:</b> For Light, Wall Mounted, For Extractor Fan |
| 1.5.1    |         | Finish & Number Fitted: UPVC x02                        |
| 1.5.2    | Quad    | Type: For Light, Wall Mounted                           |
|          |         | Finish & Number Fitted: UPVC x01                        |
| 1.5.3    | Single  | Type: For Light, Wall Mounted                           |
|          |         | Finish & Number Fitted: UPVC x01                        |