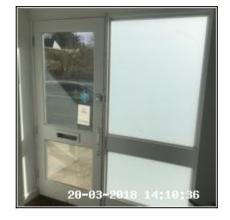

## 1.1 Doors

1.1 Doors

| Serial # | Element    | Element Description                                                                                                                |
|----------|------------|------------------------------------------------------------------------------------------------------------------------------------|
| 1.1.1    | Door       | <b>Type:</b> Panelled - Glazed, Front Door Of Property                                                                             |
|          |            | Finish: Not Newly Painted For This Let                                                                                             |
|          |            | <b>Features:</b> Furniture - Chrome Effect, Letter Box - Entry, Door Glass - Single Glazed                                         |
| 1.1.2    | Door Frame | Type: Wood                                                                                                                         |
|          |            | Finish: Not Newly Painted For This Let                                                                                             |
|          |            | <b>Features:</b> Transom Window - Opaque Glass, Transom Window - Single Glazed, Transom Window - To Match Door, Transom Window x02 |

| Serial # | Door Frame - Observation - (Inventory)                 |  |
|----------|--------------------------------------------------------|--|
|          | Heavily Weathered To Exterior                          |  |
| 1.1.2    | Damaged By Yale Lock<br>Security Bar Not Fully Secured |  |

1.1.2 Heavily Weathered To Exterior

1.1.2 Heavily Weathered To Exterior

1.1.2 Heavily Weathered To Exterior

1.1.2 Damaged By Yale Lock Security Bar Not Fully Secured

1.1.2 Damaged By Yale Lock Security Bar Not Fully Secured

1.1.2 Damaged By Yale Lock Security Bar Not Fully Secured

| 1.2 Ceiling     |                                                              |
|-----------------|--------------------------------------------------------------|
| Overall Colour: | General Condition:                                           |
| White           | Good Condition - No Obvious Faults In Appearance Or Function |