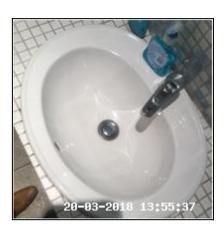

| 4.6 Basin       |                                                     |
|-----------------|-----------------------------------------------------|
| Overall Colour: | General Condition:                                  |
| White           | Good - Minor Cosmetic Damage / In Working Condition |

4.6 Basin 4.6 Basin 4.6 Basin

| Serial #  | Element | Element Description                               |
|-----------|---------|---------------------------------------------------|
| 4.6.1 Bas |         | Type: Single                                      |
|           | Basin   | Finish: Ceramic Bowl, Furniture - Chrome Effect   |
|           | Dasiii  | Features: Taps - Mixer, Waste - Pop Up            |
|           |         | Comments: Mounted On Tiled Shelf, Waste Tarnished |