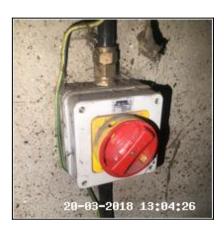

### 1.8 Fuse Box

| Serial #       | Element  | Element Description                 |
|----------------|----------|-------------------------------------|
|                | Fuse Box | Type: Fuse Trips                    |
| 1 0 1          |          | Finish: Metal                       |
| 1.8.1 Fuse Box |          | Features: Fuse Location Information |
|                |          | Comments: Fitted Inside Cupboard    |