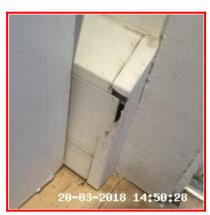

| Serial # | Door Frame - Observation - (Inventory)                 |  |
|----------|--------------------------------------------------------|--|
|          | Heavily Weathered To Exterior                          |  |
| 1.1.2    | Damaged By Yale Lock<br>Security Bar Not Fully Secured |  |

1.1.2 Heavily Weathered To Exterior

1.1.2 Heavily Weathered To Exterior

1.1.2 Heavily Weathered To Exterior

1.1.2 Damaged By Yale Lock Security Bar Not Fully Secured

1.1.2 Damaged By Yale Lock Security Bar Not Fully Secured