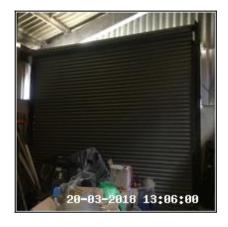

| 1.9 Warehouse Door                 |                                                     |
|------------------------------------|-----------------------------------------------------|
| Overall Colour: General Condition: |                                                     |
| Grey                               | Good - Minor Cosmetic Damage / In Working Condition |

1.9 Warehouse Door

1.9 Warehouse Door

1.9 Warehouse Door

### 1.9 Warehouse Door

| Serial # | Element    | Element Description                                                                                                                                       |
|----------|------------|-----------------------------------------------------------------------------------------------------------------------------------------------------------|
|          |            | Type: Panelled - Flat                                                                                                                                     |
| 1.9.1    | Door       | Finish: Metal  Features: Handles - Lever Style, Furniture - UPVC Effect, Lock - Slide Bolt, Lock - Pad Lock - Key / Combination, Lock - Yale / Chubb Type |
| 1.9.2    | Door Frame | Type: UPVC                                                                                                                                                |