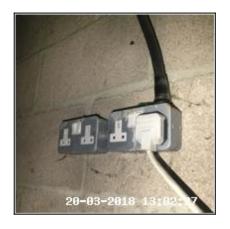

## 1.6 Socket Outlet

| Serial # | Element | Element Description                   |
|----------|---------|---------------------------------------|
| 1.6.1    | Double  | Type: Wall Mounted                    |
| 1.0.1    |         | Finish & Number Of Fittings: UPVC x01 |

## 2.5 Socket Outlet

| Serial # | Element | Element Description                   |
|----------|---------|---------------------------------------|
| 2.5.1    | Double  | Type: Wall Mounted                    |
| 2.5.1    | Double  | Finish & Number Of Fittings: UPVC x01 |