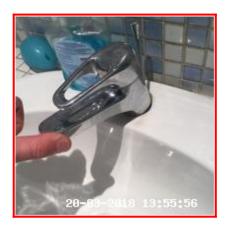

2.9 Sink 2.9 Sink 2.9 Sink

2.9 Sink 2.9 Sink

| Serial # E | Element | Element Description |
|------------|---------|---------------------|
|------------|---------|---------------------|

|       |      | <b>Type:</b> Bowl - Single, Drainer - Double                                                                             |
|-------|------|--------------------------------------------------------------------------------------------------------------------------|
| 2.9.1 | Sink | Finish: Steel Effect                                                                                                     |
|       |      | <b>Features:</b> Furniture - Chrome Effect, Overflow, Scratched In Line With Age, Tap - Combination Type, Waste Plug x01 |

| Serial # | Sink - Observation - (Inventory) |
|----------|----------------------------------|
| 2.9.1    | Lime Scale To Taps               |

2.9.1 Lime Scale To Taps

2.9.1 Lime Scale To Taps

| 2.10 Fridge Freezer |                                                     |
|---------------------|-----------------------------------------------------|
| Overall Colour:     | General Condition:                                  |
| White               | Good - Minor Cosmetic Damage / In Working Condition |