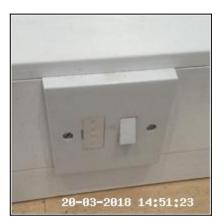

# 3.7 Socket Outlet

| Serial # | Element | Element Description                                          |
|----------|---------|--------------------------------------------------------------|
| 3.7.1    | Double  | Type: Wall Mounted                                           |
|          |         | Finish & Number Of Fittings: UPVC x03                        |
|          |         | Comments: Unable To Locate All Units Due To Tenants<br>Items |