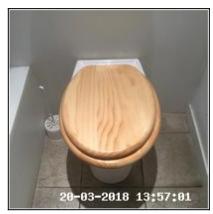

| 4.7 Toilet      |                                                              |
|-----------------|--------------------------------------------------------------|
| Overall Colour: | General Condition:                                           |
| White           | Good Condition - No Obvious Faults In Appearance Or Function |

4.7 Toilet 4.7 Toilet 4.7 Toilet

| Serial # | Element | Element Description                                                          |
|----------|---------|------------------------------------------------------------------------------|
|          |         | <b>Type:</b> Cistern Enclosed Into Wall - Not Visible, Floor<br>Mounted      |
| 4.7.1    | Toilet  | Finish: Ceramic / Resin, To Match Suite                                      |
|          |         | Features: Flush - Lever, Furniture - Chrome Effect, Seat & Lid - Wood Effect |

| Serial # | Toilet - Observation - (Inventory) |
|----------|------------------------------------|
| 4.7.1    | Tape To Base                       |