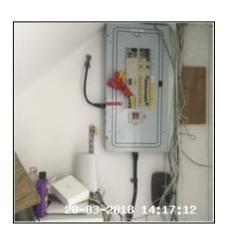

### 1.8 Fuse Box

| Serial #       | Element  | Element Description                 |
|----------------|----------|-------------------------------------|
|                | Fuse Box | Type: Fuse Trips                    |
| 1 0 1          |          | Finish: Metal                       |
| 1.8.1 Fuse Box |          | Features: Fuse Location Information |
|                |          | Comments: Fitted Inside Cupboard    |