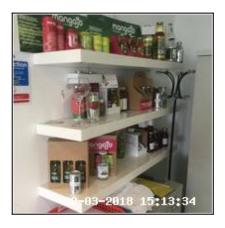

2.13 Shelves

2.13 Shelves

| Serial # | Element | Element Description |
|----------|---------|---------------------|
|----------|---------|---------------------|

|        |         | Number Fitted: x01                     |
|--------|---------|----------------------------------------|
| 2.13.1 | Shelves | Finish: Wood                           |
|        |         | Features: Metal Brackets, Wall Mounted |