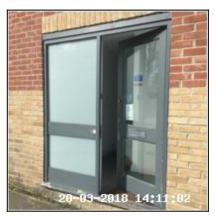

## 1.1 Doors

1.1 Doors

| Serial # | Element    | Element Description                                                                                                                |
|----------|------------|------------------------------------------------------------------------------------------------------------------------------------|
| 1.1.1    | Door       | <b>Type:</b> Panelled - Glazed, Front Door Of Property                                                                             |
|          |            | Finish: Not Newly Painted For This Let                                                                                             |
|          |            | <b>Features:</b> Furniture - Chrome Effect, Letter Box - Entry, Door Glass - Single Glazed                                         |
| 1.1.2    | Door Frame | Type: Wood                                                                                                                         |
|          |            | Finish: Not Newly Painted For This Let                                                                                             |
|          |            | <b>Features:</b> Transom Window - Opaque Glass, Transom Window - Single Glazed, Transom Window - To Match Door, Transom Window x02 |

| Serial # | Door Frame - Observation - (Inventory)                 |  |
|----------|--------------------------------------------------------|--|
|          | Heavily Weathered To Exterior                          |  |
| 1.1.2    | Damaged By Yale Lock<br>Security Bar Not Fully Secured |  |

1.1.2 Heavily Weathered To Exterior

1.1.2 Heavily Weathered To Exterior

1.1.2 Heavily Weathered To Exterior

1.1.2 Damaged By Yale Lock Security Bar Not Fully Secured

1.1.2 Damaged By Yale Lock Security Bar Not Fully Secured

1.1.2 Damaged By Yale Lock Security Bar Not Fully Secured

| 1.2 Ceiling     |                                                              |
|-----------------|--------------------------------------------------------------|
| Overall Colour: | General Condition:                                           |
| White           | Good Condition - No Obvious Faults In Appearance Or Function |