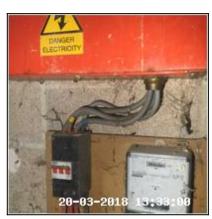

## **Property Utilities Meters**

| Utility           | Location                        | Serial<br>Number | Reading | Meter type                                           | Comments | Date<br>Recorded |
|-------------------|---------------------------------|------------------|---------|------------------------------------------------------|----------|------------------|
| Electric<br>Meter | Warehouse<br>- By Front<br>Door | V01C0623<br>2    | 213592  | Tariff -<br>Paid<br>Directly<br>From Bank<br>Account | None     | 20-03-2018       |

### 1.8 Fuse Box

| Serial #       | Element  | Element Description                 |
|----------------|----------|-------------------------------------|
|                | Fuse Box | Type: Fuse Trips                    |
| 1 0 1          |          | Finish: Metal                       |
| 1.8.1 Fuse Box |          | Features: Fuse Location Information |
|                |          | Comments: Fitted Inside Cupboard    |