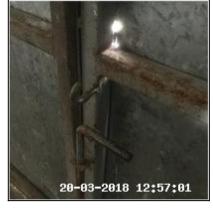

### 1.9 Warehouse Door

| Serial # | Element    | Element Description                                                                                                                                       |
|----------|------------|-----------------------------------------------------------------------------------------------------------------------------------------------------------|
|          |            | Type: Panelled - Flat                                                                                                                                     |
| 1.9.1    | Door       | Finish: Metal  Features: Handles - Lever Style, Furniture - UPVC Effect, Lock - Slide Bolt, Lock - Pad Lock - Key / Combination, Lock - Yale / Chubb Type |
| 1.9.2    | Door Frame | Type: UPVC                                                                                                                                                |

| Serial # | Door - Observation - (Inventory)             |  |
|----------|----------------------------------------------|--|
| 1.9.1    | Lower Rear Worn<br>Rear Handle Facia Missing |  |
|          | Rust Spots To Face                           |  |

1.9.1 Lower Rear Worn Rear Handle Facia Missing

1.9.1 Lower Rear Worn Rear Handle Facia Missing

1.9.1 Rust Spots To Face