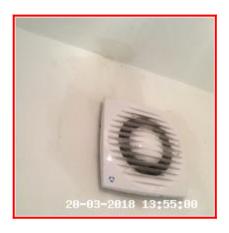

#### 5.5.1 Wet In Front Of Toilet

| 5.6 Extractor Fan |                                                              |  |
|-------------------|--------------------------------------------------------------|--|
| Overall Colour:   | General Condition:                                           |  |
| White             | Good Condition - No Obvious Faults In Appearance Or Function |  |

#### 5.6 Extractor Fan

| Serial # | Element       | Element Description                |
|----------|---------------|------------------------------------|
| 5.6.1    | Extractor Fan | Finish: UPVC                       |
|          |               | Features: Exterior Switch Operated |
|          |               | Comments: Dusty To Flat Surfaces   |

| Serial # | Extractor Fan - Observation - (Inventory) |
|----------|-------------------------------------------|
| 5.6.1    | Unit Insecure                             |

## 5.6.1 Unit Insecure

| 5.7 Basin       |                                                     |  |
|-----------------|-----------------------------------------------------|--|
| Overall Colour: | General Condition:                                  |  |
| White           | Good - Minor Cosmetic Damage / In Working Condition |  |