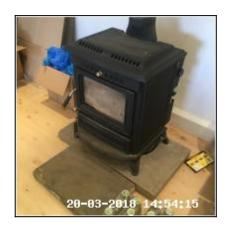

| 3.10 Fireplace  |                    |
|-----------------|--------------------|
| Overall Colour: | General Condition: |

3.10 Fireplace

3.10 Fireplace

3.10 Fireplace

3.10 Fireplace

| Serial # | Element   | Element Description                                                   |
|----------|-----------|-----------------------------------------------------------------------|
| 3.10.1   | Fireplace | Type: Built In                                                        |
|          |           | Finish: Metal                                                         |
|          |           | <b>Comments:</b> Mounted On Concrete Slabs, Chimney Exits Via Ceiling |