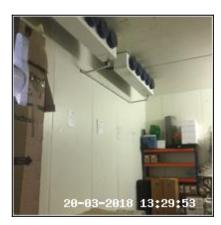

# 6: Office - 1st Floor

| 6.1 Ceiling                        |                                                              |
|------------------------------------|--------------------------------------------------------------|
| Overall Colour: General Condition: |                                                              |
| White                              | Good Condition - No Obvious Faults In Appearance Or Function |

6.1 Ceiling

6.1 Ceiling

6.1 Ceiling

6.1 Ceiling

6.1 Ceiling

| Serial # | Element      | Element Description                             |
|----------|--------------|-------------------------------------------------|
| 6.1.1    | Ceiling      | Finish: Metal Beams                             |
|          |              | Comments: Metal Cladding                        |
| 6.1.2    | UPVC Inserts | Comments: X5, UPVC Cladding (Dirty To Exterior) |