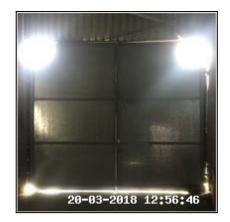

| 1.9 Warehouse Door                 |                                                     |
|------------------------------------|-----------------------------------------------------|
| Overall Colour: General Condition: |                                                     |
| Grey                               | Good - Minor Cosmetic Damage / In Working Condition |

### 1.9 Warehouse Door

| Serial # | Element    | Element Description                                                                                                                                       |
|----------|------------|-----------------------------------------------------------------------------------------------------------------------------------------------------------|
|          |            | Type: Panelled - Flat                                                                                                                                     |
| 1.9.1    | Door       | Finish: Metal  Features: Handles - Lever Style, Furniture - UPVC Effect, Lock - Slide Bolt, Lock - Pad Lock - Key / Combination, Lock - Yale / Chubb Type |
| 1.9.2    | Door Frame | Type: UPVC                                                                                                                                                |