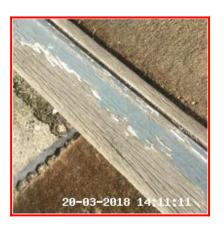

| Serial # | Door - Observation - (Inventory)             |  |
|----------|----------------------------------------------|--|
| 1.9.1    | Lower Rear Worn<br>Rear Handle Facia Missing |  |
|          | Rust Spots To Face                           |  |

1.9.1 Lower Rear Worn Rear Handle Facia Missing

1.9.1 Lower Rear Worn Rear Handle Facia Missing

1.9.1 Rust Spots To Face