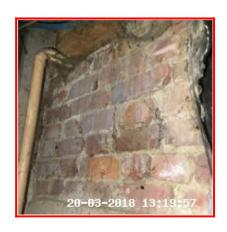

| Serial # | Door - Observation - (Inventory)             |  |
|----------|----------------------------------------------|--|
| 1.9.1    | Lower Rear Worn<br>Rear Handle Facia Missing |  |
|          | Rust Spots To Face                           |  |

1.9.1 Lower Rear Worn Rear Handle Facia Missing

1.9.1 Lower Rear Worn Rear Handle Facia Missing

1.9.1 Rust Spots To Face

## 1.9.1 Rust Spots To Face

| 1.10 Fire Extinguisher             |                                                     |
|------------------------------------|-----------------------------------------------------|
| Overall Colour: General Condition: |                                                     |
| Red                                | Good - Minor Cosmetic Damage / In Working Condition |