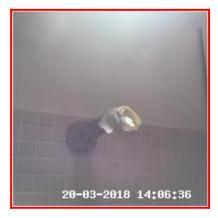

| Serial # | Shower - Observation - (Inventory) |
|----------|------------------------------------|
| 4.9.1    | Shower Head Removed, End Taped Up  |

 $4.9.1 \; Shower \; Head \; Removed, \; End \; Taped \; Up \qquad 4.9.1 \; Shower \; Head \; Removed, \; End \; Taped \; Up$ 

| Serial # | Shower - Enclosure / Screen - Observation - (Inventory) |
|----------|---------------------------------------------------------|
| 4.9.2    | Waste Taped Up                                          |

#### 4.9.2 Waste Taped Up

| 4.10 Switch     |                    |
|-----------------|--------------------|
| Overall Colour: | General Condition: |