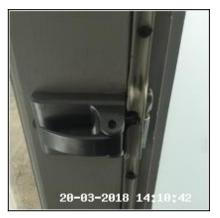

### 1.9 Warehouse Door

| Serial # | Element    | Element Description                                                                                                                                       |
|----------|------------|-----------------------------------------------------------------------------------------------------------------------------------------------------------|
|          |            | Type: Panelled - Flat                                                                                                                                     |
| 1.9.1    | Door       | Finish: Metal  Features: Handles - Lever Style, Furniture - UPVC Effect, Lock - Slide Bolt, Lock - Pad Lock - Key / Combination, Lock - Yale / Chubb Type |
| 1.9.2    | Door Frame | Type: UPVC                                                                                                                                                |

| Serial # | Door - Observation - (Inventory)             |  |
|----------|----------------------------------------------|--|
| 1.9.1    | Lower Rear Worn<br>Rear Handle Facia Missing |  |
|          | Rust Spots To Face                           |  |

1.9.1 Lower Rear Worn Rear Handle Facia Missing

1.9.1 Lower Rear Worn Rear Handle Facia Missing

1.9.1 Rust Spots To Face