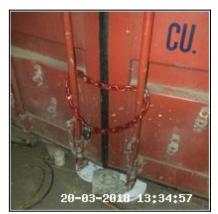

| 1.9 Warehouse Door                 |                                                     |
|------------------------------------|-----------------------------------------------------|
| Overall Colour: General Condition: |                                                     |
| Grey                               | Good - Minor Cosmetic Damage / In Working Condition |

### 1.9 Warehouse Door

| Serial # | Element    | Element Description                                                                                                                                       |
|----------|------------|-----------------------------------------------------------------------------------------------------------------------------------------------------------|
|          |            | Type: Panelled - Flat                                                                                                                                     |
| 1.9.1    | Door       | Finish: Metal  Features: Handles - Lever Style, Furniture - UPVC Effect, Lock - Slide Bolt, Lock - Pad Lock - Key / Combination, Lock - Yale / Chubb Type |
| 1.9.2    | Door Frame | Type: UPVC                                                                                                                                                |

| Serial # | Door - Observation - (Inventory)             |  |
|----------|----------------------------------------------|--|
| 1.9.1    | Lower Rear Worn<br>Rear Handle Facia Missing |  |
|          | Rust Spots To Face                           |  |

1.9.1 Lower Rear Worn Rear Handle Facia Missing

1.9.1 Lower Rear Worn Rear Handle Facia Missing

1.9.1 Rust Spots To Face