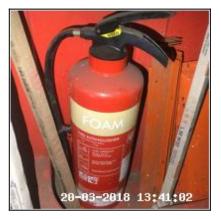

## 1.9.1 Rust Spots To Face

| 1.10 Fire Extinguisher             |                                                     |
|------------------------------------|-----------------------------------------------------|
| Overall Colour: General Condition: |                                                     |
| Red                                | Good - Minor Cosmetic Damage / In Working Condition |

1.10 Fire Extinguisher

1.10 Fire Extinguisher

| Serial # | Element      | Element Description                          |
|----------|--------------|----------------------------------------------|
| 1 10 1   | Fire         | <b>Type:</b> Dry Powder Spray, Free Standing |
| 1.10.1   | Extinguisher | Comments: X2                                 |