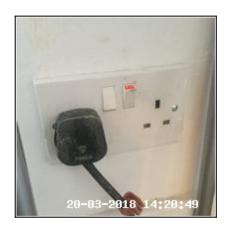

| 3.6 Switch      |                                                     |  |
|-----------------|-----------------------------------------------------|--|
| Overall Colour: | General Condition:                                  |  |
| White           | Good - Minor Cosmetic Damage / In Working Condition |  |

# 20-03-2018 The Old Farm OL67 1QQ

3.6 Switch

3.6 Switch

| Serial # | Element | Element Description              |
|----------|---------|----------------------------------|
| 3.6.1    | Fused   | Type: Wall Mounted               |
|          |         | Finish & Number Fitted: UPVC x02 |
|          |         | Features: With Fuse Clip         |
| 3.6.2    | Quad    | Type: For Light, Wall Mounted    |
|          |         | Finish & Number Fitted: UPVC x01 |

| Serial # | Quad - Observation - (Inventory) |
|----------|----------------------------------|
| 3.6.2    | LHS Button Pushed In             |

3.6.2 LHS Button Pushed In