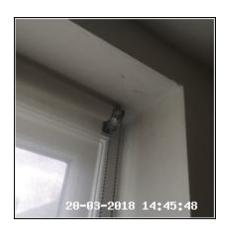

3.9 Blinds

3.9 Blinds

3.9 Blinds

| Serial # | Element | Element Description                          |
|----------|---------|----------------------------------------------|
|          |         | Type & Number Fitted: Roller, x02            |
| 3.9.1    | Blinds  | Finish: Cotton                               |
|          |         | Features: Toggles, Cord Safety Sign Not Seen |