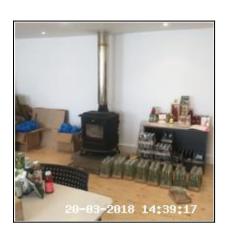

| 3.10 Fireplace  |                    |
|-----------------|--------------------|
| Overall Colour: | General Condition: |

3.10 Fireplace

3.10 Fireplace

3.10 Fireplace

3.10 Fireplace

| Serial # | Element   | Element Description                                                   |
|----------|-----------|-----------------------------------------------------------------------|
| 3.10.1   | Fireplace | Type: Built In                                                        |
|          |           | Finish: Metal                                                         |
|          |           | <b>Comments:</b> Mounted On Concrete Slabs, Chimney Exits Via Ceiling |

| 3.11 Tenants Items |                                                     |
|--------------------|-----------------------------------------------------|
| Overall Colour:    | General Condition:                                  |
| Multi Coloured     | Good - Minor Cosmetic Damage / In Working Condition |

3.11 Tenants Items

3.11 Tenants Items

3.11 Tenants Items

3.11 Tenants Items

3.11 Tenants Items

3.11 Tenants Items

3.11 Tenants Items

3.11 Tenants Items

3.11 Tenants Items