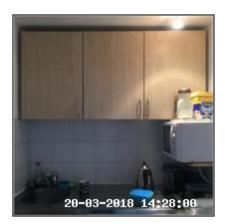

## 2.6.1 Heavily Worn To Centre

| 2.7 Kitchen Units                  |                                                     |
|------------------------------------|-----------------------------------------------------|
| Overall Colour: General Condition: |                                                     |
| Wood Effect                        | Good - Minor Cosmetic Damage / In Working Condition |

2.7 Kitchen Units

2.7 Kitchen Units

2.7 Kitchen Units

2.7 Kitchen Units

2.7 Kitchen Units

| Serial # | Element       | Element Description                                                                                                                           |
|----------|---------------|-----------------------------------------------------------------------------------------------------------------------------------------------|
|          |               | General Features: Melamine                                                                                                                    |
| 2.7.1    | Kitchen Units | Wall Unit Features: Handles - Chrome Effect, Handles - Pull Style, Internal Shelves - Wood, Wall Unit x02, Doors - Solid, Backboards To Units |
|          |               | <b>Base Unit Features:</b> Base Unit x01, Doors - Solid, Handles - Chrome Effect, Handles - Pull                                              |
|          |               | <b>Comments:</b> Shelf Edges Chipped In Line With Age                                                                                         |

| 2.8 Worktops    |                                                              |
|-----------------|--------------------------------------------------------------|
| Overall Colour: | General Condition:                                           |
| White           | Good Condition - No Obvious Faults In Appearance Or Function |