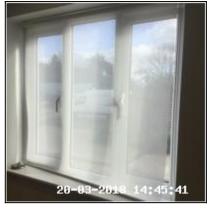

3.5 Windows

3.5 Windows

3.5 Windows

| Serial # | Element | Element Description                                                                                                      |
|----------|---------|--------------------------------------------------------------------------------------------------------------------------|
| 3.5.1    | Sill    | <b>Finish &amp; Number Fitted:</b> Not Newly Painted For This Let , Wood, x02                                            |
|          |         | Features: To Match Frame                                                                                                 |
| 3.5.2    | Windows | Type & Number Fitted: Casement, x02                                                                                      |
|          |         | Finish: Not Newly Painted For This Let , Wood                                                                            |
|          |         | Features: Furniture - White Effect, Furniture Tarnished & Scratched, Glazed - Double, Handles - Lever With Button & Lock |