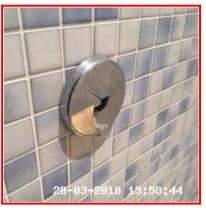

| 5.4.3 | Tiling | Type: Part Tiled                                                  |
|-------|--------|-------------------------------------------------------------------|
|       |        | Finish & Tile Colour: Grout - White, Tiles - Smooth Surface, Blue |
|       |        | Comments: Grouting Discoloured                                    |
| 5.4.4 | Walls  | Type: Plaster - Painted                                           |
|       |        | Finish: Not Newly Painted For This Let                            |
|       |        | Features: Light Rub Marks In Places                               |

| Serial # | Walls - Observation - (Inventory)                   |
|----------|-----------------------------------------------------|
| 5.4.4    | Repair Marks To Upper Rear And Around Extractor Fan |

5.4.4 Repair Marks To Upper Rear And Around Extractor Fan

5.4.4 Repair Marks To Upper Rear And Around Extractor Fan

| 5.5 Floor       |                                                              |
|-----------------|--------------------------------------------------------------|
| Overall Colour: | General Condition:                                           |
| Cream           | Good Condition - No Obvious Faults In Appearance Or Function |