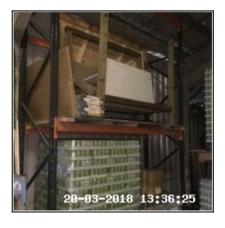

| 1.9 Warehouse Door                 |                                                     |
|------------------------------------|-----------------------------------------------------|
| Overall Colour: General Condition: |                                                     |
| Grey                               | Good - Minor Cosmetic Damage / In Working Condition |

### 1.9 Warehouse Door

| Serial # | Element    | Element Description                                                                                                                                       |
|----------|------------|-----------------------------------------------------------------------------------------------------------------------------------------------------------|
|          |            | Type: Panelled - Flat                                                                                                                                     |
| 1.9.1    | Door       | Finish: Metal  Features: Handles - Lever Style, Furniture - UPVC Effect, Lock - Slide Bolt, Lock - Pad Lock - Key / Combination, Lock - Yale / Chubb Type |
| 1.9.2    | Door Frame | Type: UPVC                                                                                                                                                |