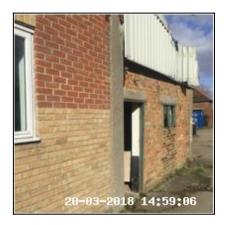

| 1.9 Warehouse Door                 |                                                     |
|------------------------------------|-----------------------------------------------------|
| Overall Colour: General Condition: |                                                     |
| Grey                               | Good - Minor Cosmetic Damage / In Working Condition |

1.9 Warehouse Door

1.9 Warehouse Door

1.9 Warehouse Door

### 1.9 Warehouse Door

| Serial # | Element    | Element Description                                                                                                                                       |
|----------|------------|-----------------------------------------------------------------------------------------------------------------------------------------------------------|
|          |            | Type: Panelled - Flat                                                                                                                                     |
| 1.9.1    | Door       | Finish: Metal  Features: Handles - Lever Style, Furniture - UPVC Effect, Lock - Slide Bolt, Lock - Pad Lock - Key / Combination, Lock - Yale / Chubb Type |
| 1.9.2    | Door Frame | Type: UPVC                                                                                                                                                |

| Serial # | Door - Observation - (Inventory)             |  |
|----------|----------------------------------------------|--|
| 1.9.1    | Lower Rear Worn<br>Rear Handle Facia Missing |  |
|          | Rust Spots To Face                           |  |

1.9.1 Lower Rear Worn Rear Handle Facia Missing

1.9.1 Lower Rear Worn Rear Handle Facia Missing

1.9.1 Rust Spots To Face