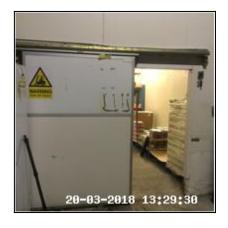

| 1.9 Warehouse Door                 |                                                     |
|------------------------------------|-----------------------------------------------------|
| Overall Colour: General Condition: |                                                     |
| Grey                               | Good - Minor Cosmetic Damage / In Working Condition |

1.9 Warehouse Door

1.9 Warehouse Door

1.9 Warehouse Door

### 1.9 Warehouse Door

| Serial # | Element    | Element Description                                                                                                                                       |
|----------|------------|-----------------------------------------------------------------------------------------------------------------------------------------------------------|
|          |            | Type: Panelled - Flat                                                                                                                                     |
| 1.9.1    | Door       | Finish: Metal  Features: Handles - Lever Style, Furniture - UPVC Effect, Lock - Slide Bolt, Lock - Pad Lock - Key / Combination, Lock - Yale / Chubb Type |
| 1.9.2    | Door Frame | Type: UPVC                                                                                                                                                |

| Serial # | Door - Observation - (Inventory)             |  |
|----------|----------------------------------------------|--|
| 1.9.1    | Lower Rear Worn<br>Rear Handle Facia Missing |  |
|          | Rust Spots To Face                           |  |

1.9.1 Lower Rear Worn Rear Handle Facia Missing

1.9.1 Lower Rear Worn Rear Handle Facia Missing

1.9.1 Rust Spots To Face