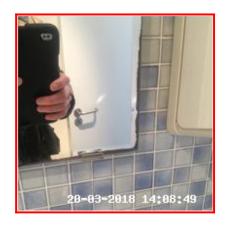

#### 4.8 Accessories

| Serial # | Element                  | Element Description     |
|----------|--------------------------|-------------------------|
| 4.0.1    | Bin                      | Type: Small             |
| 4.8.1    |                          | Finish: UPVC            |
| 4.8.2    | Mirror                   | Type: Medium, Rectangle |
| 4.8.3    | Paper Towel<br>Dispenser | Finish: Metal           |
| 4.8.4    | Toilet Brush /<br>Holder | Type: Free Standing     |
|          |                          | Finish: UPVC            |
| 4.8.5    | Toilet Roll<br>Holder    | Type: Wall Mounted      |

| Serial # | Mirror - Observation - (Inventory) |  |
|----------|------------------------------------|--|
| 4.8.2    | Silvering To Edges                 |  |

# 4.8.2 Silvering To Edges

| 4.9 Shower      |                                      |
|-----------------|--------------------------------------|
| Overall Colour: | General Condition:                   |
| White           | Very Poor Condition / Not Functional |