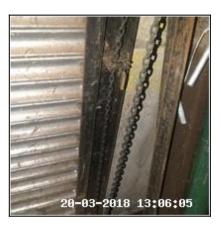

| Serial # | Door - Observation - (Inventory)             |  |
|----------|----------------------------------------------|--|
| 1.9.1    | Lower Rear Worn<br>Rear Handle Facia Missing |  |
|          | Rust Spots To Face                           |  |

1.9.1 Lower Rear Worn Rear Handle Facia Missing

1.9.1 Lower Rear Worn Rear Handle Facia Missing

1.9.1 Rust Spots To Face