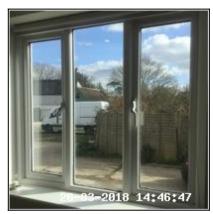

3.5 Windows

3.5 Windows

3.5 Windows

| Serial # | Element | Element Description                                                                                                      |
|----------|---------|--------------------------------------------------------------------------------------------------------------------------|
| 3.5.1    | Sill    | <b>Finish &amp; Number Fitted:</b> Not Newly Painted For This Let , Wood, x02                                            |
|          |         | Features: To Match Frame                                                                                                 |
| 3.5.2    | Windows | Type & Number Fitted: Casement, x02                                                                                      |
|          |         | Finish: Not Newly Painted For This Let , Wood                                                                            |
|          |         | Features: Furniture - White Effect, Furniture Tarnished & Scratched, Glazed - Double, Handles - Lever With Button & Lock |