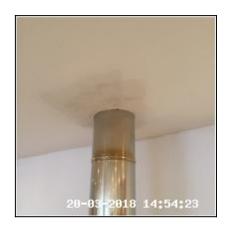

| Serial # | Ceiling - Observation - (Inventory) |  |
|----------|-------------------------------------|--|
| 3.2.1    | Repair Mark Above Fireplace         |  |

## 3.2.1 Repair Mark Above Fireplace

| 3.3 Lighting    |                                                     |
|-----------------|-----------------------------------------------------|
| Overall Colour: | General Condition:                                  |
| White           | Good - Minor Cosmetic Damage / In Working Condition |