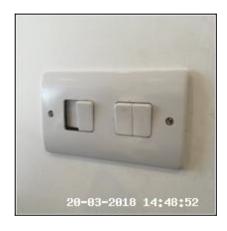

| 3.6 Switch      |                                                     |  |
|-----------------|-----------------------------------------------------|--|
| Overall Colour: | General Condition:                                  |  |
| White           | Good - Minor Cosmetic Damage / In Working Condition |  |

# 20-03-2018 The Old Farm OL67 1QQ

3.6 Switch

3.6 Switch

| Serial # | Element | Element Description              |
|----------|---------|----------------------------------|
| 3.6.1    | Fused   | Type: Wall Mounted               |
|          |         | Finish & Number Fitted: UPVC x02 |
|          |         | Features: With Fuse Clip         |
| 3.6.2    | Quad    | Type: For Light, Wall Mounted    |
|          |         | Finish & Number Fitted: UPVC x01 |