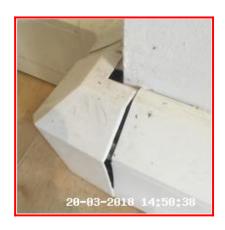

| Serial # | Door Frame - Observation - (Inventory)                 |  |
|----------|--------------------------------------------------------|--|
|          | Heavily Weathered To Exterior                          |  |
| 1.1.2    | Damaged By Yale Lock<br>Security Bar Not Fully Secured |  |

1.1.2 Heavily Weathered To Exterior

1.1.2 Heavily Weathered To Exterior

1.1.2 Heavily Weathered To Exterior

1.1.2 Damaged By Yale Lock Security Bar Not Fully Secured

1.1.2 Damaged By Yale Lock Security Bar Not Fully Secured

1.1.2 Damaged By Yale Lock Security Bar Not Fully Secured

| 1.2 Ceiling     |                                                              |
|-----------------|--------------------------------------------------------------|
| Overall Colour: | General Condition:                                           |
| White           | Good Condition - No Obvious Faults In Appearance Or Function |