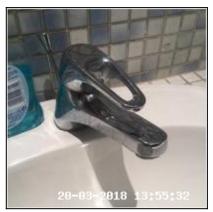

4.6 Basin 4.6 Basin 4.6 Basin

| Serial #  | Element | Element Description                               |
|-----------|---------|---------------------------------------------------|
| 4.6.1 Bas |         | Type: Single                                      |
|           | Basin   | Finish: Ceramic Bowl, Furniture - Chrome Effect   |
|           | Dasiii  | Features: Taps - Mixer, Waste - Pop Up            |
|           |         | Comments: Mounted On Tiled Shelf, Waste Tarnished |