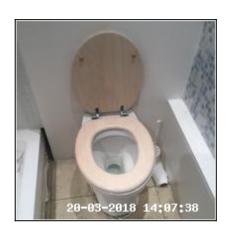

| 4.7 Toilet      |                                                              |
|-----------------|--------------------------------------------------------------|
| Overall Colour: | General Condition:                                           |
| White           | Good Condition - No Obvious Faults In Appearance Or Function |

4.7 Toilet 4.7 Toilet 4.7 Toilet

| Serial # | Element | Element Description                                                          |
|----------|---------|------------------------------------------------------------------------------|
|          |         | <b>Type:</b> Cistern Enclosed Into Wall - Not Visible, Floor<br>Mounted      |
| 4.7.1    | Toilet  | Finish: Ceramic / Resin, To Match Suite                                      |
|          |         | Features: Flush - Lever, Furniture - Chrome Effect, Seat & Lid - Wood Effect |

| Serial # | Toilet - Observation - (Inventory) |
|----------|------------------------------------|
| 4.7.1    | Tape To Base                       |