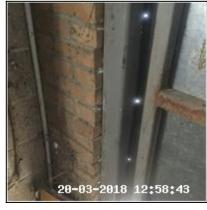

### 1.9 Warehouse Door

| Serial # | Element    | Element Description                                                                                                                                       |
|----------|------------|-----------------------------------------------------------------------------------------------------------------------------------------------------------|
|          |            | Type: Panelled - Flat                                                                                                                                     |
| 1.9.1    | Door       | Finish: Metal  Features: Handles - Lever Style, Furniture - UPVC Effect, Lock - Slide Bolt, Lock - Pad Lock - Key / Combination, Lock - Yale / Chubb Type |
| 1.9.2    | Door Frame | Type: UPVC                                                                                                                                                |

| Serial # | Door - Observation - (Inventory)             |  |
|----------|----------------------------------------------|--|
| 1.9.1    | Lower Rear Worn<br>Rear Handle Facia Missing |  |
|          | Rust Spots To Face                           |  |

1.9.1 Lower Rear Worn Rear Handle Facia Missing

1.9.1 Lower Rear Worn Rear Handle Facia Missing

1.9.1 Rust Spots To Face

## 1.9.1 Rust Spots To Face

| 1.10 Fire Extinguisher             |                                                     |
|------------------------------------|-----------------------------------------------------|
| Overall Colour: General Condition: |                                                     |
| Red                                | Good - Minor Cosmetic Damage / In Working Condition |