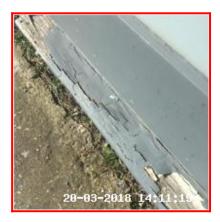

| Serial # | Door - Observation - (Inventory)             |  |
|----------|----------------------------------------------|--|
| 1.9.1    | Lower Rear Worn<br>Rear Handle Facia Missing |  |
|          | Rust Spots To Face                           |  |

1.9.1 Lower Rear Worn Rear Handle Facia Missing

1.9.1 Lower Rear Worn Rear Handle Facia Missing

1.9.1 Rust Spots To Face

## 1.9.1 Rust Spots To Face

| 1.10 Fire Extinguisher             |                                                     |
|------------------------------------|-----------------------------------------------------|
| Overall Colour: General Condition: |                                                     |
| Red                                | Good - Minor Cosmetic Damage / In Working Condition |