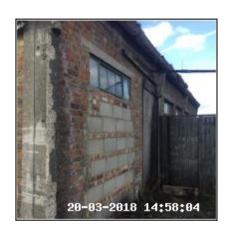

| 1.9 Warehouse Door                 |                                                     |
|------------------------------------|-----------------------------------------------------|
| Overall Colour: General Condition: |                                                     |
| Grey                               | Good - Minor Cosmetic Damage / In Working Condition |

1.9 Warehouse Door

1.9 Warehouse Door

1.9 Warehouse Door

### 1.9 Warehouse Door

| Serial # | Element    | Element Description                                                                                                                                       |
|----------|------------|-----------------------------------------------------------------------------------------------------------------------------------------------------------|
|          |            | Type: Panelled - Flat                                                                                                                                     |
| 1.9.1    | Door       | Finish: Metal  Features: Handles - Lever Style, Furniture - UPVC Effect, Lock - Slide Bolt, Lock - Pad Lock - Key / Combination, Lock - Yale / Chubb Type |
| 1.9.2    | Door Frame | Type: UPVC                                                                                                                                                |

| Serial # | Door - Observation - (Inventory)             |  |
|----------|----------------------------------------------|--|
| 1.9.1    | Lower Rear Worn<br>Rear Handle Facia Missing |  |
|          | Rust Spots To Face                           |  |

1.9.1 Lower Rear Worn Rear Handle Facia Missing

1.9.1 Lower Rear Worn Rear Handle Facia Missing

1.9.1 Rust Spots To Face