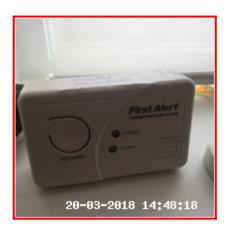

## **Smoke Alarms & CO Detectors**

| Type        | Location                 | Status                                    | Comment | Date Tested |
|-------------|--------------------------|-------------------------------------------|---------|-------------|
| CO Detector | Office - Ground<br>Floor | Tested For<br>Power Only - Not<br>Working | None    | 20-03-2018  |