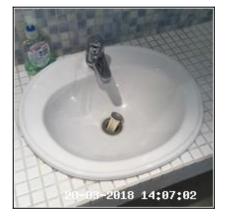

| 4.6 Basin       |                                                     |
|-----------------|-----------------------------------------------------|
| Overall Colour: | General Condition:                                  |
| White           | Good - Minor Cosmetic Damage / In Working Condition |

4.6 Basin 4.6 Basin 4.6 Basin

| Serial #  | Element | Element Description                               |
|-----------|---------|---------------------------------------------------|
| 4.6.1 Bas |         | Type: Single                                      |
|           | Basin   | Finish: Ceramic Bowl, Furniture - Chrome Effect   |
|           | Dasiii  | Features: Taps - Mixer, Waste - Pop Up            |
|           |         | Comments: Mounted On Tiled Shelf, Waste Tarnished |