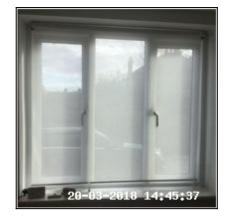

3.5 Windows

3.5 Windows

3.5 Windows

| Serial # | Element | Element Description                                                                                                      |
|----------|---------|--------------------------------------------------------------------------------------------------------------------------|
| 3.5.1    | Sill    | <b>Finish &amp; Number Fitted:</b> Not Newly Painted For This Let , Wood, x02                                            |
|          |         | Features: To Match Frame                                                                                                 |
| 3.5.2    | Windows | Type & Number Fitted: Casement, x02                                                                                      |
|          |         | Finish: Not Newly Painted For This Let , Wood                                                                            |
|          |         | Features: Furniture - White Effect, Furniture Tarnished & Scratched, Glazed - Double, Handles - Lever With Button & Lock |