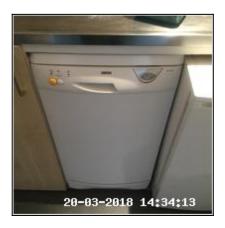

# 20-03-2018 The Old Farm OL67 1QQ

| Serial # | Element        | Element Description    |
|----------|----------------|------------------------|
| 2.10.1   | Fridge Freezer | Comments: Tenant Owned |

| 2.11 Dishwasher |                                                     |
|-----------------|-----------------------------------------------------|
| Overall Colour: | General Condition:                                  |
| White           | Good - Minor Cosmetic Damage / In Working Condition |

## 2.11 Dishwasher

| Serial # | Element    | Element Description    |
|----------|------------|------------------------|
| 2.11.1   | Dishwasher | Comments: Tenant Owned |

| 2.12 Microwave  |                                                     |
|-----------------|-----------------------------------------------------|
| Overall Colour: | General Condition:                                  |
| White           | Good - Minor Cosmetic Damage / In Working Condition |