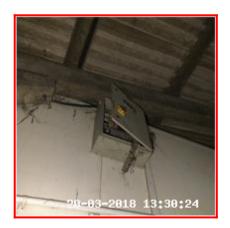

### 1.8 Fuse Box

| Serial #       | Element  | Element Description                 |
|----------------|----------|-------------------------------------|
|                | Fuse Box | Type: Fuse Trips                    |
| 1 0 1          |          | Finish: Metal                       |
| 1.8.1 Fuse Box |          | Features: Fuse Location Information |
|                |          | Comments: Fitted Inside Cupboard    |