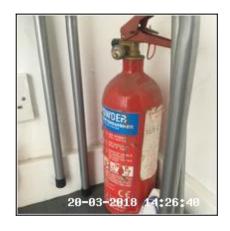

## 1.9.1 Rust Spots To Face

| 1.10 Fire Extinguisher             |                                                     |
|------------------------------------|-----------------------------------------------------|
| Overall Colour: General Condition: |                                                     |
| Red                                | Good - Minor Cosmetic Damage / In Working Condition |

1.10 Fire Extinguisher

1.10 Fire Extinguisher

| Serial # | Element      | Element Description                          |
|----------|--------------|----------------------------------------------|
| 1 10 1   | Fire         | <b>Type:</b> Dry Powder Spray, Free Standing |
| 1.10.1   | Extinguisher | Comments: X2                                 |