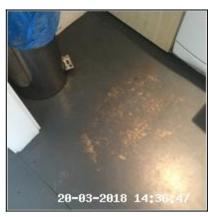

2.6 Floor 2.6 Floor

| Serial # | Element | Element Description |
|----------|---------|---------------------|
|----------|---------|---------------------|

| 2.6.1 | Floors  | Type: Wooden                                     |  |
|-------|---------|--------------------------------------------------|--|
| 2.0.1 | 1.10012 | Finish: Painted - Not Newly Painted For This Let |  |

| Serial # | Floors - Observation - (Inventory) |
|----------|------------------------------------|
| 2.6.1    | Heavily Worn To Centre             |

## 2.6.1 Heavily Worn To Centre

| 2.7 Kitchen Units                  |                                                     |
|------------------------------------|-----------------------------------------------------|
| Overall Colour: General Condition: |                                                     |
| Wood Effect                        | Good - Minor Cosmetic Damage / In Working Condition |