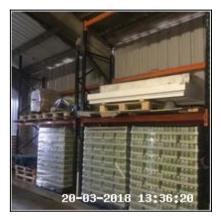

| 1.9 Warehouse Door                 |                                                     |
|------------------------------------|-----------------------------------------------------|
| Overall Colour: General Condition: |                                                     |
| Grey                               | Good - Minor Cosmetic Damage / In Working Condition |

### 1.9 Warehouse Door

| Serial # | Element    | Element Description                                                                                                                                       |
|----------|------------|-----------------------------------------------------------------------------------------------------------------------------------------------------------|
|          |            | Type: Panelled - Flat                                                                                                                                     |
| 1.9.1    | Door       | Finish: Metal  Features: Handles - Lever Style, Furniture - UPVC Effect, Lock - Slide Bolt, Lock - Pad Lock - Key / Combination, Lock - Yale / Chubb Type |
| 1.9.2    | Door Frame | Type: UPVC                                                                                                                                                |

| Serial # | Door - Observation - (Inventory)             |  |
|----------|----------------------------------------------|--|
| 1.9.1    | Lower Rear Worn<br>Rear Handle Facia Missing |  |
|          | Rust Spots To Face                           |  |