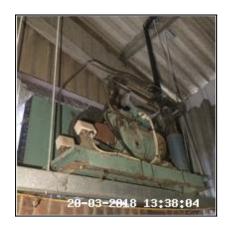

| 1.9 Warehouse Door                 |                                                     |
|------------------------------------|-----------------------------------------------------|
| Overall Colour: General Condition: |                                                     |
| Grey                               | Good - Minor Cosmetic Damage / In Working Condition |

1.9 Warehouse Door

1.9 Warehouse Door

1.9 Warehouse Door

### 1.9 Warehouse Door

| Serial # | Element    | Element Description                                                                                                                                       |
|----------|------------|-----------------------------------------------------------------------------------------------------------------------------------------------------------|
|          |            | Type: Panelled - Flat                                                                                                                                     |
| 1.9.1    | Door       | Finish: Metal  Features: Handles - Lever Style, Furniture - UPVC Effect, Lock - Slide Bolt, Lock - Pad Lock - Key / Combination, Lock - Yale / Chubb Type |
| 1.9.2    | Door Frame | Type: UPVC                                                                                                                                                |

| Serial # | Door - Observation - (Inventory)             |  |
|----------|----------------------------------------------|--|
| 1.9.1    | Lower Rear Worn<br>Rear Handle Facia Missing |  |
|          | Rust Spots To Face                           |  |

1.9.1 Lower Rear Worn Rear Handle Facia Missing

1.9.1 Lower Rear Worn Rear Handle Facia Missing

1.9.1 Rust Spots To Face

## 1.9.1 Rust Spots To Face

| 1.10 Fire Extinguisher             |                                                     |
|------------------------------------|-----------------------------------------------------|
| Overall Colour: General Condition: |                                                     |
| Red                                | Good - Minor Cosmetic Damage / In Working Condition |