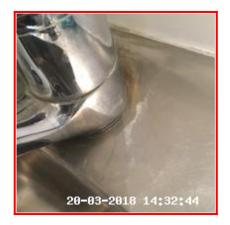

2.9 Sink 2.9 Sink 2.9 Sink

2.9 Sink 2.9 Sink

| Serial # E | Element | Element Description |
|------------|---------|---------------------|
|------------|---------|---------------------|

|       |      | <b>Type:</b> Bowl - Single, Drainer - Double                                                                             |
|-------|------|--------------------------------------------------------------------------------------------------------------------------|
| 2.9.1 | Sink | Finish: Steel Effect                                                                                                     |
|       |      | <b>Features:</b> Furniture - Chrome Effect, Overflow, Scratched In Line With Age, Tap - Combination Type, Waste Plug x01 |

| Serial # | Sink - Observation - (Inventory) |
|----------|----------------------------------|
| 2.9.1    | Lime Scale To Taps               |

2.9.1 Lime Scale To Taps

2.9.1 Lime Scale To Taps

| 2.10 Fridge Freezer |                                                     |
|---------------------|-----------------------------------------------------|
| Overall Colour:     | General Condition:                                  |
| White               | Good - Minor Cosmetic Damage / In Working Condition |