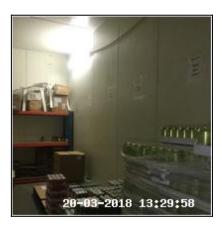

| 6.9 Staircase                      |                                                              |
|------------------------------------|--------------------------------------------------------------|
| Overall Colour: General Condition: |                                                              |
| Stainless Steel                    | Good Condition - No Obvious Faults In Appearance Or Function |