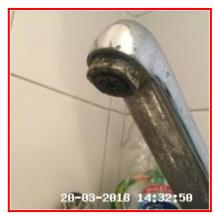

2.9 Sink 2.9 Sink 2.9 Sink

2.9 Sink 2.9 Sink

| Serial # E | Element | Element Description |
|------------|---------|---------------------|
|------------|---------|---------------------|

|       |      | <b>Type:</b> Bowl - Single, Drainer - Double                                                                             |
|-------|------|--------------------------------------------------------------------------------------------------------------------------|
| 2.9.1 | Sink | Finish: Steel Effect                                                                                                     |
|       |      | <b>Features:</b> Furniture - Chrome Effect, Overflow, Scratched In Line With Age, Tap - Combination Type, Waste Plug x01 |

| Serial # | Sink - Observation - (Inventory) |
|----------|----------------------------------|
| 2.9.1    | Lime Scale To Taps               |

2.9.1 Lime Scale To Taps

2.9.1 Lime Scale To Taps

| 2.10 Fridge Freezer |                                                     |
|---------------------|-----------------------------------------------------|
| Overall Colour:     | General Condition:                                  |
| White               | Good - Minor Cosmetic Damage / In Working Condition |