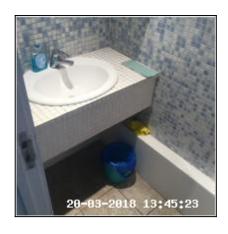

| 4.6 Basin       |                                                     |
|-----------------|-----------------------------------------------------|
| Overall Colour: | General Condition:                                  |
| White           | Good - Minor Cosmetic Damage / In Working Condition |

4.6 Basin 4.6 Basin 4.6 Basin

| Serial #  | Element | Element Description                               |
|-----------|---------|---------------------------------------------------|
| 4.6.1 Bas |         | Type: Single                                      |
|           | Basin   | Finish: Ceramic Bowl, Furniture - Chrome Effect   |
|           | Dasiii  | Features: Taps - Mixer, Waste - Pop Up            |
|           |         | Comments: Mounted On Tiled Shelf, Waste Tarnished |