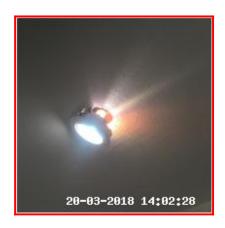

## 1.3 Lighting

| Serial # | Element                | Element Description      |
|----------|------------------------|--------------------------|
| 1.3.1    | Recessed<br>Spotlights | Number Of Fittings: x06  |
|          |                        | Finish: UPVC             |
|          |                        | Features: Bulb - Halogen |

| 1.4 Walls       |                                                              |
|-----------------|--------------------------------------------------------------|
| Overall Colour: | General Condition:                                           |
| White           | Good Condition - No Obvious Faults In Appearance Or Function |