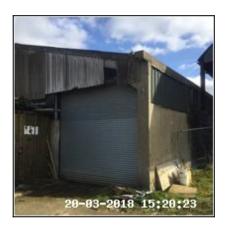

| 1.9 Warehouse Door                 |                                                     |
|------------------------------------|-----------------------------------------------------|
| Overall Colour: General Condition: |                                                     |
| Grey                               | Good - Minor Cosmetic Damage / In Working Condition |

1.9 Warehouse Door

1.9 Warehouse Door

1.9 Warehouse Door

### 1.9 Warehouse Door

| Serial # | Element    | Element Description                                                                                                                                       |
|----------|------------|-----------------------------------------------------------------------------------------------------------------------------------------------------------|
|          |            | Type: Panelled - Flat                                                                                                                                     |
| 1.9.1    | Door       | Finish: Metal  Features: Handles - Lever Style, Furniture - UPVC Effect, Lock - Slide Bolt, Lock - Pad Lock - Key / Combination, Lock - Yale / Chubb Type |
| 1.9.2    | Door Frame | Type: UPVC                                                                                                                                                |

| Serial # | Door - Observation - (Inventory)             |  |
|----------|----------------------------------------------|--|
| 1.9.1    | Lower Rear Worn<br>Rear Handle Facia Missing |  |
|          | Rust Spots To Face                           |  |

1.9.1 Lower Rear Worn Rear Handle Facia Missing

1.9.1 Lower Rear Worn Rear Handle Facia Missing

1.9.1 Rust Spots To Face