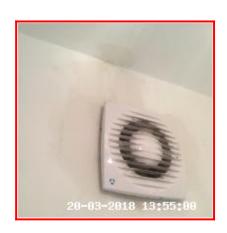

| Serial # | Walls - Observation - (Inventory)                   |
|----------|-----------------------------------------------------|
| 5.4.4    | Repair Marks To Upper Rear And Around Extractor Fan |

5.4.4 Repair Marks To Upper Rear And Around Extractor Fan

5.4.4 Repair Marks To Upper Rear And Around Extractor Fan

| 5.5 Floor       |                                                              |
|-----------------|--------------------------------------------------------------|
| Overall Colour: | General Condition:                                           |
| Cream           | Good Condition - No Obvious Faults In Appearance Or Function |

#### 5.5.1 Wet In Front Of Toilet

| 5.6 Extractor Fan |                                                              |  |
|-------------------|--------------------------------------------------------------|--|
| Overall Colour:   | General Condition:                                           |  |
| White             | Good Condition - No Obvious Faults In Appearance Or Function |  |