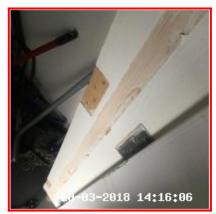

| Serial # | Door Frame - Observation - (Inventory)                 |  |
|----------|--------------------------------------------------------|--|
|          | Heavily Weathered To Exterior                          |  |
| 1.1.2    | Damaged By Yale Lock<br>Security Bar Not Fully Secured |  |

1.1.2 Heavily Weathered To Exterior

1.1.2 Heavily Weathered To Exterior

1.1.2 Heavily Weathered To Exterior

1.1.2 Damaged By Yale Lock Security Bar Not Fully Secured

1.1.2 Damaged By Yale Lock Security Bar Not Fully Secured

1.1.2 Damaged By Yale Lock Security Bar Not Fully Secured

| 1.2 Ceiling     |                                                              |
|-----------------|--------------------------------------------------------------|
| Overall Colour: | General Condition:                                           |
| White           | Good Condition - No Obvious Faults In Appearance Or Function |