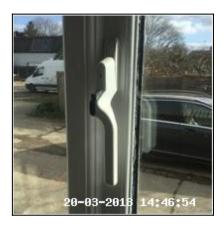

3.5 Windows

3.5 Windows

3.5 Windows

| Serial # | Element | Element Description                                                                                                      |
|----------|---------|--------------------------------------------------------------------------------------------------------------------------|
| 3.5.1    | Sill    | <b>Finish &amp; Number Fitted:</b> Not Newly Painted For This Let , Wood, x02                                            |
|          |         | Features: To Match Frame                                                                                                 |
| 3.5.2    | Windows | Type & Number Fitted: Casement, x02                                                                                      |
|          |         | Finish: Not Newly Painted For This Let , Wood                                                                            |
|          |         | Features: Furniture - White Effect, Furniture Tarnished & Scratched, Glazed - Double, Handles - Lever With Button & Lock |