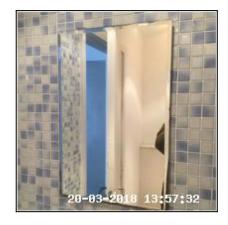

#### 4.8 Accessories

| Serial # | Element                  | Element Description     |
|----------|--------------------------|-------------------------|
| 4.0.1    | Bin                      | Type: Small             |
| 4.8.1    |                          | Finish: UPVC            |
| 4.8.2    | Mirror                   | Type: Medium, Rectangle |
| 4.8.3    | Paper Towel<br>Dispenser | Finish: Metal           |
| 4.8.4    | Toilet Brush /<br>Holder | Type: Free Standing     |
|          |                          | Finish: UPVC            |
| 4.8.5    | Toilet Roll<br>Holder    | Type: Wall Mounted      |

| Serial # | Mirror - Observation - (Inventory) |  |
|----------|------------------------------------|--|
| 4.8.2    | Silvering To Edges                 |  |

# 4.8.2 Silvering To Edges

| 4.9 Shower      |                                      |
|-----------------|--------------------------------------|
| Overall Colour: | General Condition:                   |
| White           | Very Poor Condition / Not Functional |