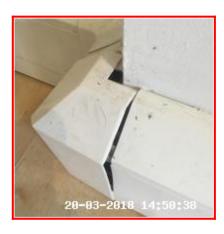

| Serial # | Door Frame - Observation - (Inventory)                 |  |
|----------|--------------------------------------------------------|--|
|          | Heavily Weathered To Exterior                          |  |
| 1.1.2    | Damaged By Yale Lock<br>Security Bar Not Fully Secured |  |

1.1.2 Heavily Weathered To Exterior

1.1.2 Heavily Weathered To Exterior

1.1.2 Heavily Weathered To Exterior

1.1.2 Damaged By Yale Lock Security Bar Not Fully Secured

1.1.2 Damaged By Yale Lock Security Bar Not Fully Secured