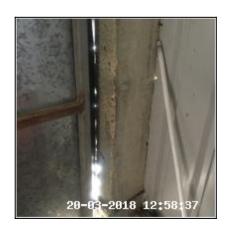

### 1.9 Warehouse Door

| Serial # | Element    | Element Description                                                                                                                                       |
|----------|------------|-----------------------------------------------------------------------------------------------------------------------------------------------------------|
|          |            | Type: Panelled - Flat                                                                                                                                     |
| 1.9.1    | Door       | Finish: Metal  Features: Handles - Lever Style, Furniture - UPVC Effect, Lock - Slide Bolt, Lock - Pad Lock - Key / Combination, Lock - Yale / Chubb Type |
| 1.9.2    | Door Frame | Type: UPVC                                                                                                                                                |

| Serial # | Door - Observation - (Inventory)             |  |
|----------|----------------------------------------------|--|
| 1.9.1    | Lower Rear Worn<br>Rear Handle Facia Missing |  |
|          | Rust Spots To Face                           |  |

## 1.9.1 Rust Spots To Face

| 1.10 Fire Extinguisher             |                                                     |
|------------------------------------|-----------------------------------------------------|
| Overall Colour: General Condition: |                                                     |
| Red                                | Good - Minor Cosmetic Damage / In Working Condition |