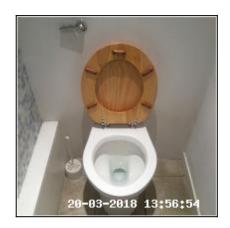

| 4.7 Toilet      |                                                              |
|-----------------|--------------------------------------------------------------|
| Overall Colour: | General Condition:                                           |
| White           | Good Condition - No Obvious Faults In Appearance Or Function |

4.7 Toilet 4.7 Toilet 4.7 Toilet

| Serial # | Element | Element Description                                                          |
|----------|---------|------------------------------------------------------------------------------|
|          |         | <b>Type:</b> Cistern Enclosed Into Wall - Not Visible, Floor<br>Mounted      |
| 4.7.1    | Toilet  | Finish: Ceramic / Resin, To Match Suite                                      |
|          |         | Features: Flush - Lever, Furniture - Chrome Effect, Seat & Lid - Wood Effect |

| Serial # | Toilet - Observation - (Inventory) |
|----------|------------------------------------|
| 4.7.1    | Tape To Base                       |