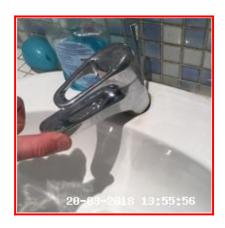

2.9 Sink 2.9 Sink 2.9 Sink

2.9 Sink 2.9 Sink

| Serial # E | Element | Element Description |
|------------|---------|---------------------|
|------------|---------|---------------------|

|       |      | <b>Type:</b> Bowl - Single, Drainer - Double                                                                             |
|-------|------|--------------------------------------------------------------------------------------------------------------------------|
| 2.9.1 | Sink | Finish: Steel Effect                                                                                                     |
|       |      | <b>Features:</b> Furniture - Chrome Effect, Overflow, Scratched In Line With Age, Tap - Combination Type, Waste Plug x01 |

| Serial # | Sink - Observation - (Inventory) |
|----------|----------------------------------|
| 2.9.1    | Lime Scale To Taps               |

2.9.1 Lime Scale To Taps

2.9.1 Lime Scale To Taps

| 2.10 Fridge Freezer |                                                     |
|---------------------|-----------------------------------------------------|
| Overall Colour:     | General Condition:                                  |
| White               | Good - Minor Cosmetic Damage / In Working Condition |