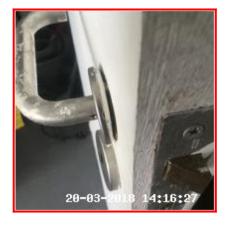

| Serial # | Door Frame - Observation - (Inventory)                 |  |
|----------|--------------------------------------------------------|--|
|          | Heavily Weathered To Exterior                          |  |
| 1.1.2    | Damaged By Yale Lock<br>Security Bar Not Fully Secured |  |

1.1.2 Heavily Weathered To Exterior

1.1.2 Heavily Weathered To Exterior

1.1.2 Heavily Weathered To Exterior

1.1.2 Damaged By Yale Lock Security Bar Not Fully Secured

1.1.2 Damaged By Yale Lock Security Bar Not Fully Secured

1.1.2 Damaged By Yale Lock Security Bar Not Fully Secured

| 1.2 Ceiling     |                                                              |
|-----------------|--------------------------------------------------------------|
| Overall Colour: | General Condition:                                           |
| White           | Good Condition - No Obvious Faults In Appearance Or Function |