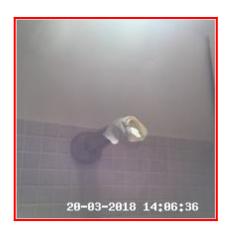

4.9 Shower

4.9 Shower

4.9 Shower

| Serial # | Element | Element Description        |
|----------|---------|----------------------------|
| 4.9.1    | Shower  | Type & Make: Make Unknown  |
|          |         | Finish: Metal Body, Thermo |
|          |         | Features: Dials / Buttons  |

| Serial # | Shower - Observation - (Inventory) |
|----------|------------------------------------|
| 4.9.1    | Shower Head Removed, End Taped Up  |

 $4.9.1 \; Shower \; Head \; Removed, \; End \; Taped \; Up \qquad 4.9.1 \; Shower \; Head \; Removed, \; End \; Taped \; Up$ 