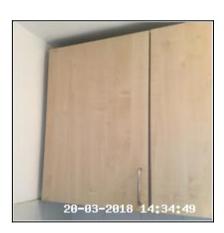

## 2.6.1 Heavily Worn To Centre

| 2.7 Kitchen Units                  |                                                     |
|------------------------------------|-----------------------------------------------------|
| Overall Colour: General Condition: |                                                     |
| Wood Effect                        | Good - Minor Cosmetic Damage / In Working Condition |

2.7 Kitchen Units

2.7 Kitchen Units

2.7 Kitchen Units

2.7 Kitchen Units

2.7 Kitchen Units

| Serial # | Element       | Element Description                                                                                                                           |
|----------|---------------|-----------------------------------------------------------------------------------------------------------------------------------------------|
|          |               | General Features: Melamine                                                                                                                    |
| 2.7.1    | Kitchen Units | Wall Unit Features: Handles - Chrome Effect, Handles - Pull Style, Internal Shelves - Wood, Wall Unit x02, Doors - Solid, Backboards To Units |
|          |               | <b>Base Unit Features:</b> Base Unit x01, Doors - Solid, Handles - Chrome Effect, Handles - Pull                                              |
|          |               | <b>Comments:</b> Shelf Edges Chipped In Line With Age                                                                                         |