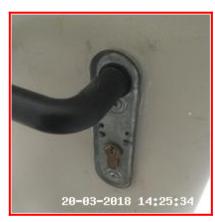

# 4: Toilet - Female

| 4.1 Doors       |                                                     |
|-----------------|-----------------------------------------------------|
| Overall Colour: | General Condition:                                  |
| White           | Good - Minor Cosmetic Damage / In Working Condition |

4.1 Doors 4.1 Doors 4.1 Doors

| Serial #   | Element    | Element Description                                                                                         |
|------------|------------|-------------------------------------------------------------------------------------------------------------|
| 4.1.1      | Door       | Type: Panelled - Flat                                                                                       |
|            |            | Finish: Not Newly Painted For This Let                                                                      |
|            |            | Features: Lock - Thumb Turn, Handles - Lever Style,<br>Furniture - Chrome Effect, Over Painted To Furniture |
| 4.1.2 Door |            | Type: Wood                                                                                                  |
|            | Door Frame | <b>Finish:</b> Frame Coloured - White, Not Newly Painted For This Let                                       |
|            |            | Comments: Minor Chips To Lower Edges                                                                        |