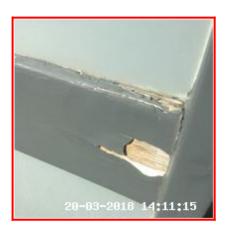

| Serial # | Door - Observation - (Inventory)             |  |
|----------|----------------------------------------------|--|
| 1.9.1    | Lower Rear Worn<br>Rear Handle Facia Missing |  |
|          | Rust Spots To Face                           |  |

1.9.1 Lower Rear Worn Rear Handle Facia Missing

1.9.1 Lower Rear Worn Rear Handle Facia Missing

1.9.1 Rust Spots To Face

## 1.9.1 Rust Spots To Face

| 1.10 Fire Extinguisher             |                                                     |
|------------------------------------|-----------------------------------------------------|
| Overall Colour: General Condition: |                                                     |
| Red                                | Good - Minor Cosmetic Damage / In Working Condition |