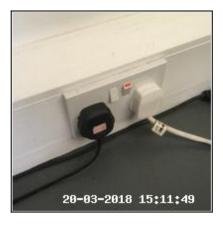

| 6.6 Socket Outlet |                                                              |
|-------------------|--------------------------------------------------------------|
| Overall Colour:   | General Condition:                                           |
| White             | Good Condition - No Obvious Faults In Appearance Or Function |

6.6 Socket Outlet

| Serial # | Element | Element Description |
|----------|---------|---------------------|
|----------|---------|---------------------|

|       |        | Type: Wall Mounted                                           |
|-------|--------|--------------------------------------------------------------|
| 6.6.1 | Double | Finish & Number Of Fittings: UPVC x04                        |
|       |        | Comments: Unable To Locate All Units Due To Tenants<br>Items |