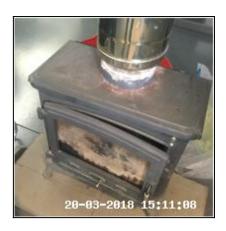

| 3.10 Fireplace  |                    |
|-----------------|--------------------|
| Overall Colour: | General Condition: |

3.10 Fireplace

3.10 Fireplace

3.10 Fireplace

3.10 Fireplace

| Serial # | Element   | Element Description                                                   |
|----------|-----------|-----------------------------------------------------------------------|
| 3.10.1   | Fireplace | Type: Built In                                                        |
|          |           | Finish: Metal                                                         |
|          |           | <b>Comments:</b> Mounted On Concrete Slabs, Chimney Exits Via Ceiling |