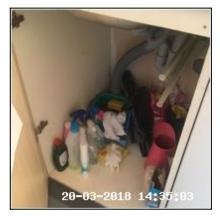

2.9 Sink 2.9 Sink 2.9 Sink

2.9 Sink 2.9 Sink

| Serial # E | Element | Element Description |
|------------|---------|---------------------|
|------------|---------|---------------------|

|       |      | <b>Type:</b> Bowl - Single, Drainer - Double                                                                             |
|-------|------|--------------------------------------------------------------------------------------------------------------------------|
| 2.9.1 | Sink | Finish: Steel Effect                                                                                                     |
|       |      | <b>Features:</b> Furniture - Chrome Effect, Overflow, Scratched In Line With Age, Tap - Combination Type, Waste Plug x01 |

| Serial # | Sink - Observation - (Inventory) |
|----------|----------------------------------|
| 2.9.1    | Lime Scale To Taps               |

2.9.1 Lime Scale To Taps

2.9.1 Lime Scale To Taps

| 2.10 Fridge Freezer |                                                     |
|---------------------|-----------------------------------------------------|
| Overall Colour:     | General Condition:                                  |
| White               | Good - Minor Cosmetic Damage / In Working Condition |