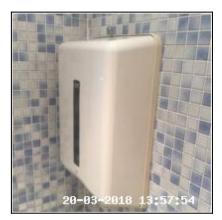

#### 4.8 Accessories

| Serial # | Element                  | Element Description     |
|----------|--------------------------|-------------------------|
| 4.0.1    | Bin                      | Type: Small             |
| 4.8.1    |                          | Finish: UPVC            |
| 4.8.2    | Mirror                   | Type: Medium, Rectangle |
| 4.8.3    | Paper Towel<br>Dispenser | Finish: Metal           |
| 4.8.4    | Toilet Brush /<br>Holder | Type: Free Standing     |
|          |                          | Finish: UPVC            |
| 4.8.5    | Toilet Roll<br>Holder    | Type: Wall Mounted      |