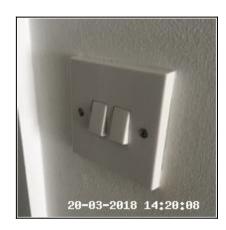

1.5 Switch 1.5 Switch 1.5 Switch

| Serial # | Element | Element Description                                     |
|----------|---------|---------------------------------------------------------|
| 1.5.1    | Double  | <b>Type:</b> For Light, Wall Mounted, For Extractor Fan |
| 1.5.1    |         | Finish & Number Fitted: UPVC x02                        |
| 1.5.2    | Quad    | Type: For Light, Wall Mounted                           |
|          |         | Finish & Number Fitted: UPVC x01                        |
| 1.5.3    | Single  | Type: For Light, Wall Mounted                           |
|          |         | Finish & Number Fitted: UPVC x01                        |