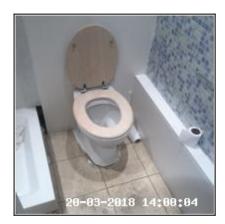

| 4.7 Toilet      |                                                              |
|-----------------|--------------------------------------------------------------|
| Overall Colour: | General Condition:                                           |
| White           | Good Condition - No Obvious Faults In Appearance Or Function |

4.7 Toilet 4.7 Toilet 4.7 Toilet

| Serial # | Element | Element Description                                                          |
|----------|---------|------------------------------------------------------------------------------|
|          |         | <b>Type:</b> Cistern Enclosed Into Wall - Not Visible, Floor<br>Mounted      |
| 4.7.1    | Toilet  | Finish: Ceramic / Resin, To Match Suite                                      |
|          |         | Features: Flush - Lever, Furniture - Chrome Effect, Seat & Lid - Wood Effect |

| Serial # | Toilet - Observation - (Inventory) |
|----------|------------------------------------|
| 4.7.1    | Tape To Base                       |