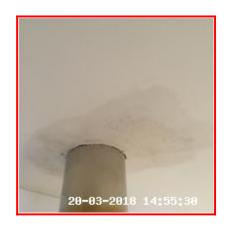

| Serial # | Ceiling - Observation - (Inventory) |  |
|----------|-------------------------------------|--|
| 3.2.1    | Repair Mark Above Fireplace         |  |

## 3.2.1 Repair Mark Above Fireplace

| 3.3 Lighting    |                                                     |
|-----------------|-----------------------------------------------------|
| Overall Colour: | General Condition:                                  |
| White           | Good - Minor Cosmetic Damage / In Working Condition |