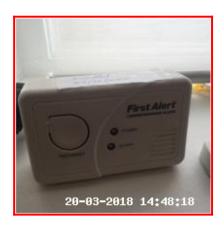

## **Smoke Alarms & CO Detectors**

| Type        | Location                 | Status                                    | Comment | Date Tested |
|-------------|--------------------------|-------------------------------------------|---------|-------------|
| CO Detector | Office - Ground<br>Floor | Tested For<br>Power Only - Not<br>Working | None    | 20-03-2018  |