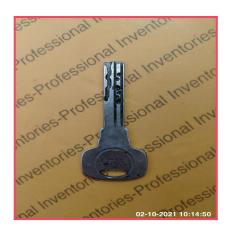

| Item     | Туре                                            | Location              | Serial #  | No. Received<br>(.Check-Out) |
|----------|-------------------------------------------------|-----------------------|-----------|------------------------------|
| 4        | High Security<br>Lock Key (Mul-<br>T-Lock Type) | Front Door -<br>Lower | CT9978367 | 1                            |
| Comment: | None                                            |                       |           |                              |