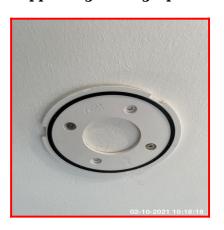

| Serial # | Element        | Element Description     |
|----------|----------------|-------------------------|
| 1.2.1    | Dlanking Dlata | Type: Metal             |
| 1.2.1    | Blanking Plate | Number Of Fittings: x02 |

| Serial # | Blanking Plate - Observation - (Check Out) |  |
|----------|--------------------------------------------|--|
| 1.2.1    | Loose And Marked                           |  |

### 1.2.1 Loose And Marked

1.2.1 Loose And Marked

| 1.3 Lighting    |                                         |
|-----------------|-----------------------------------------|
| Overall Colour: | General Condition:                      |
| White           | Brand New / Newly Refurbished Condition |