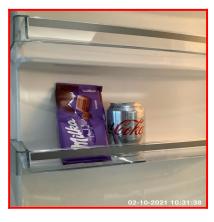

# 02-10-2021 Flat 6, Holly Court BN1 7NB

| Туре                                | Status  | Comment                                                                                                | Valid To Date |
|-------------------------------------|---------|--------------------------------------------------------------------------------------------------------|---------------|
| Fire Blanket / Fire<br>Extinguisher | Present | Kitchen: Fire<br>Extinguisher Wall<br>Mounted By Fridge /<br>Freezer, Fire Blanket<br>Loose On Worktop | NA            |