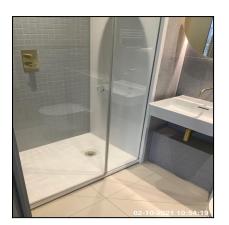

| 3.11 Shower                        |                                         |
|------------------------------------|-----------------------------------------|
| Overall Colour: General Condition: |                                         |
| Brass                              | Brand New / Newly Refurbished Condition |

| Serial # | Element | Element Description                        |
|----------|---------|--------------------------------------------|
| 3.11.1   | Shower  | Finish: Metal Body                         |
|          |         | Features: Dials / Buttons, Deluge Pan Head |

|        |                                   | Type: Cubicle                                                                                                   |
|--------|-----------------------------------|-----------------------------------------------------------------------------------------------------------------|
| 3.11.2 | Shower -<br>Enclosure /<br>Screen | Finish: Composite Tray                                                                                          |
|        |                                   | <b>Features:</b> Furniture - Brass Effect, Glazed Panel, Seal To Base Of Door, Tray Waste To Match, Hinged Door |

| Serial # | Shower - Enclosure / Screen - Observation - (Check Out) |  |
|----------|---------------------------------------------------------|--|
| 3.11.2   | Limescale And Dirty To Door Edges                       |  |
|          | Waste Area Dirty And Cover Missing                      |  |

3.11.2 Limescale And Dirty To Door Edges

3.11.2 Limescale And Dirty To Door Edges

3.11.2 Waste Area Dirty And Cover Missing

| 3.12 Accessories                   |                                         |
|------------------------------------|-----------------------------------------|
| Overall Colour: General Condition: |                                         |
| Brass                              | Brand New / Newly Refurbished Condition |