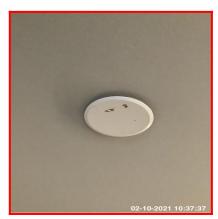

| Serial # | Blanking Plate - Observation - (Check Out) |  |
|----------|--------------------------------------------|--|
| 1.2.1    | Loose And Marked                           |  |

### 1.2.1 Loose And Marked

1.2.1 Loose And Marked

| 1.3 Lighting    |                                         |
|-----------------|-----------------------------------------|
| Overall Colour: | General Condition:                      |
| White           | Brand New / Newly Refurbished Condition |