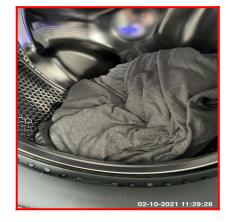

| Serial # | Washer / Dryer - Observation - (Check Out) |
|----------|--------------------------------------------|
|          | Clothes Present                            |
|          | Soap Drawer Dirty                          |
| 1.7.1    | Rubber Seal Stained / Dirty                |
|          | Door Glass Dirty                           |
|          | Door Rim Dirty                             |

1.7.1 Soap Drawer Dirty

1.7.1 Soap Drawer Dirty

1.7.1 Rubber Seal Stained / Dirty

1.7.1 Door Glass Dirty

1.7.1 Door Rim Dirty

| 1.8 Switch      |                                         |
|-----------------|-----------------------------------------|
| Overall Colour: | General Condition:                      |
| Brass           | Brand New / Newly Refurbished Condition |