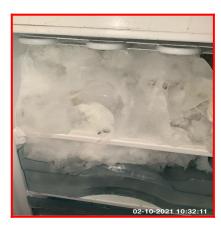

ke: Siemens  Type: Integrated                                                                                                                          |
| 5.16.1   | Fridge Freezer | <b>Features:</b> Door Basket / Tray x05, Glass Shelves x05, Plastic Fronted Baskets x03, Interior Light, Salad Crisper x01, Temperate Control - Internal |
|          |                | Energy Rating: A+                                                                                                                                        |

| Serial # | Fridge Freezer - Observation - (Check Out) |  |
|----------|--------------------------------------------|--|
| 5.16.1   | Food / Drink Present                       |  |
|          | Requires Defrosting                        |  |



5.16.1 Food / Drink Present



5.16.1 Requires Defrosting



5.16.1 Requires Defrosting

| 5.17 Dishwasher |                                         |
|-----------------|-----------------------------------------|
| Overall Colour: | General Condition:                      |
| Black           | Brand New / Newly Refurbished Condition |

| Serial # | Element    | Element Description                                                             |
|----------|------------|---------------------------------------------------------------------------------|
| 5.17.1   | Dishwasher | Make: Siemens                                                                   |
|          |            | Type: Integrated                                                                |
|          |            | <b>Features:</b> Controls To Inte