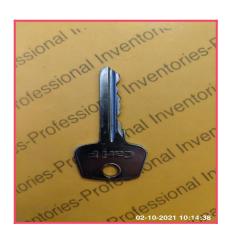

| Item     | Туре                                            | Location              | Serial #  | No. Received<br>(.Check-Out) |
|----------|-------------------------------------------------|-----------------------|-----------|------------------------------|
| 4        | High Security<br>Lock Key (Mul-<br>T-Lock Type) | Front Door -<br>Lower | CT9978367 | 1                            |
| Comment: | None                                            |                       |           |                              |