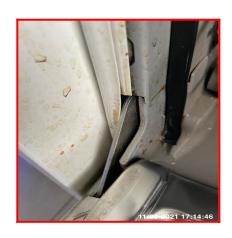

lement    | Element Description                                                             |
|----------|------------|---------------------------------------------------------------------------------|
| 5.17.1   | Dishwasher | Make: Siemens                                                                   |
|          |            | Type: Integrated                                                                |
|          |            | <b>Features:</b> Controls To Interior Top, Cutlery Drawer, Wire Plate Holder x2 |
|          |            | Comments: Model: S16P1S                                                         |

| Serial # | Dishwasher - Observation - (Check Out) |
|----------|----------------------------------------|
| 5.17.1   | Edges & Hinge Area Dirty & Greasy      |





5.17.1 Edges & Hinge Area Dirty & Greasy 5.17.1 Edges & Hinge Area Dirty & Greasy

| 5.18 Curtains / Shutters |                                         |  |
|--------------------------|-----------------------------------------|--|
| Overall Colour:          | General Condition:                      |  |
| White                    | Brand New / Newly Refurbished Condition |  |

| Serial # | Element | Element Description |
|----------|---------|---------------------|
|----------|---------|---------------------|

| 5.18.1 | Net Curtains  | Type: Length To Floor                |
|--------|---------------|--------------------------------------|
|        |               | Finish: Cotton                       |
|        |               | Features: Attached To Pole Via Clips |
| 5.18.2 | Poles /