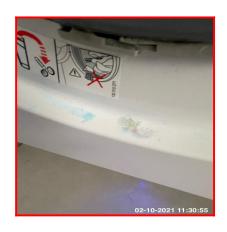

| Serial # | Blanking Plate - Observation - (Check Out) |  |
|----------|--------------------------------------------|--|
| 1.2.1    | Loose And Marked                           |  |

### 1.2.1 Loose And Marked

1.2.1 Loose And Marked

| 1.3 Lighting    |                                         |
|-----------------|-----------------------------------------|
| Overall Colour: | General Condition:                      |
| White           | Brand New / Newly Refurbished Condition |