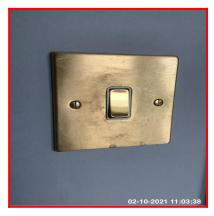

1.7.1 Soap Drawer Dirty

1.7.1 Soap Drawer Dirty

1.7.1 Rubber Seal Stained / Dirty

1.7.1 Door Glass Dirty

1.7.1 Door Rim Dirty

| 1.8 Switch      |                                         |
|-----------------|-----------------------------------------|
| Overall Colour: | General Condition:                      |
| Brass           | Brand New / Newly Refurbished Condition |

| Serial #  | Element | Element Description                                                  |
|-----------|---------|----------------------------------------------------------------------|
|           |         | Type: For Extractor Fan, Wall Mounted                                |
| 1.8.1     | Fused   | Finish & Number Fitted: Metal Effect x01, Unit Coloured Brass Effect |
|           |         | Features: Inserts Coloured White, With Fuse Clip                     |
|           |         | Type: For Light, Wall Mounted                                        |
| 1.8.2 Sin | Single  | Finish & Number Fitted: Metal Effect x02, Unit Coloured Brass Effect |
|           |         | Features: Inserts Coloured White                                     |

| Serial # | Single - Observation - (Check Out)              |  |
|----------|-------------------------------------------------|--|
| 2.7.2    | En-Suite Switch<br>Finger Marks / Dirty To Face |  |

2.7.2 En-Suite Switch Finger Marks / Dirty To Face