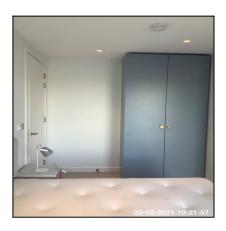

### 2.12.1 Small Tear To RHS

| 2.13 Wardrobe   |                    |
|-----------------|--------------------|
| Overall Colour: | General Condition: |

| Serial #        | Element  | Element Description                                                                          |
|-----------------|----------|----------------------------------------------------------------------------------------------|
| 2.13.1 Wardrobe |          | Type & Number Fitted: x01, Built In                                                          |
|                 | Wardrobe | Finish: Double Doors, Single Door, Wood                                                      |
|                 |          | Features: Drawers x03, Furniture Brass Effect, Handles - Knob, Hanging Rail x02, Shelves x05 |

| Serial # | Wardrobe - Observation - (Check Out) |  |
|----------|--------------------------------------|--|
| 2.13.1   | Chip Under Far RHS Handle            |  |

# 2.13.1 Chip Under Far RHS Handle

| 2.14 Bedside Table |                                         |
|--------------------|-----------------------------------------|
| Overall Colour:    | General Condition:                      |
| Blue (Dark)        | Brand New / Newly Refurbished Condition |