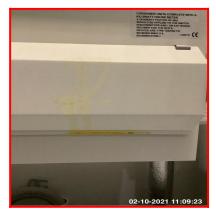

| Serial # | Blanking Plate - Observation - (Check Out) |  |
|----------|--------------------------------------------|--|
| 1.2.1    | Loose And Marked                           |  |

### 1.2.1 Loose And Marked

1.2.1 Loose And Marked

| 1.3 Lighting    |                                         |
|-----------------|-----------------------------------------|
| Overall Colour: | General Condition:                      |
| White           | Brand New / Newly Refurbished Condition |