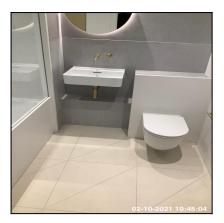

#### 3.10 Toilet

| Overall Colour: | General Condition:                      |
|-----------------|-----------------------------------------|
| White           | Brand New / Newly Refurbished Condition |

| Serial # | Element | Element Description                                                                                                 |
|----------|---------|---------------------------------------------------------------------------------------------------------------------|
|          |         | <b>Type:</b> Cistern Enclosed Into Wall - Not Visible, Wall Hung - 'Floating' Pan                                   |
| 3.10.1   | Toilet  | Finish: Ceramic / Resin, To Match Suite                                                                             |
|          |         | Features: Flush - Double Button, Furniture - UPVC, Seat & Lid - UPVC / Resin, Seat Cushion Pads x04, Slow Close Lid |