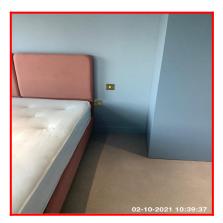

| 2.12 Bed        |                                         |
|-----------------|-----------------------------------------|
| Overall Colour: | General Condition:                      |
| Red             | Brand New / Newly Refurbished Condition |

| Serial # | Element | Element Description                                                                        |
|----------|---------|--------------------------------------------------------------------------------------------|
|          |         | Type: Double Bedstead                                                                      |
| 2.12.1   | Bed     | Finish: Cloth / Leather Effect Covered Base                                                |
|          |         | <b>Features:</b> Head Board Cloth / Leather Effect, Mattress - Double, Fire Label Recorded |