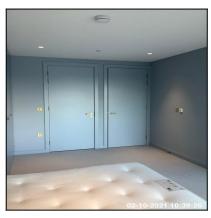

| 4.13 Wardrobe   |                    |
|-----------------|--------------------|
| Overall Colour: | General Condition: |

| Grey Brand Nev | v / Newly Refurbished Condition |
|----------------|---------------------------------|
|----------------|---------------------------------|

| Serial # | Element  | Element Description                                                                                     |
|----------|----------|---------------------------------------------------------------------------------------------------------|
|          |          | Type & Number Fitted: Built In, x01                                                                     |
| 4.13.1   | Wardrobe | Finish: Double Doors, Wood                                                                              |
|          |          | Features: Furniture Brass Effect, Handle To Each Door,<br>Handles - Knob, Hanging Rail x02, Shelves x02 |