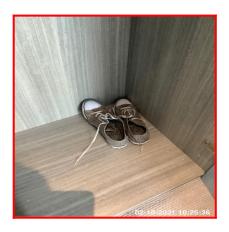

| 4.13 Wardrobe   |                    |
|-----------------|--------------------|
| Overall Colour: | General Condition: |

| Grey Brand Nev | v / Newly Refurbished Condition |
|----------------|---------------------------------|
|----------------|---------------------------------|

| Serial # | Element  | Element Description                                                                                     |
|----------|----------|---------------------------------------------------------------------------------------------------------|
|          |          | Type & Number Fitted: Built In, x01                                                                     |
| 4.13.1   | Wardrobe | Finish: Double Doors, Wood                                                                              |
|          |          | Features: Furniture Brass Effect, Handle To Each Door,<br>Handles - Knob, Hanging Rail x02, Shelves x02 |

| Serial # | Wardrobe - Observation - (Check Out) |
|----------|--------------------------------------|
| 4.13.1   | Shoes Left By Tenant                 |

# 4.13.1 Shoes Left By Tenant

| 4.14 Bedside Table |                                         |  |
|--------------------|-----------------------------------------|--|
| Overall Colour:    | General Condition:                      |  |
| Blue (Light)       | Brand New / Newly Refurbished Condition |  |