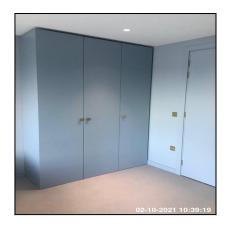

| 4.13 Wardrobe   |                    |
|-----------------|--------------------|
| Overall Colour: | General Condition: |

| Grey Brand Nev | v / Newly Refurbished Condition |
|----------------|---------------------------------|
|----------------|---------------------------------|

| Serial # | Element  | Element Description                                                                                     |
|----------|----------|---------------------------------------------------------------------------------------------------------|
|          |          | Type & Number Fitted: Built In, x01                                                                     |
| 4.13.1   | Wardrobe | Finish: Double Doors, Wood                                                                              |
|          |          | Features: Furniture Brass Effect, Handle To Each Door,<br>Handles - Knob, Hanging Rail x02, Shelves x02 |