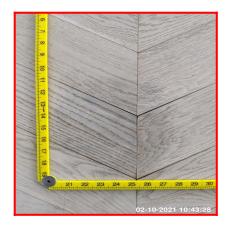

| 5.9 Floor       |                                         |
|-----------------|-----------------------------------------|
| Overall Colour: | General Condition:                      |
| Wood Effect     | Brand New / Newly Refurbished Condition |

| Serial # | Element | Element Description             |
|----------|---------|---------------------------------|
| 5.9.1 F  | [7]     | Type: Engineered Wood Board     |
|          | Floors  | Finish: Light Floorboard Effect |

| Serial # | Floors - Observation - (Check Out) |
|----------|------------------------------------|
| 5.9.1    | Stain By Balcony Door              |

5.9.1 Stain By Balcony Door

5.9.1 Stain By Balcony Door