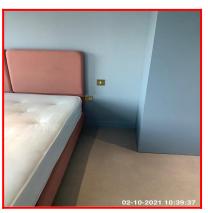

| 2.12 Bed        |                                         |
|-----------------|-----------------------------------------|
| Overall Colour: | General Condition:                      |
| Red             | Brand New / Newly Refurbished Condition |

| Serial # | Element | Element Description                                                                        |
|----------|---------|--------------------------------------------------------------------------------------------|
|          |         | Type: Double Bedstead                                                                      |
| 2.12.1   | Bed     | Finish: Cloth / Leather Effect Covered Base                                                |
|          |         | <b>Features:</b> Head Board Cloth / Leather Effect, Mattress - Double, Fire Label Recorded |

| Serial # | Bed - Observation - (Check Out) |  |
|----------|---------------------------------|--|
| 2.12.1   | Small Tear To RHS               |  |