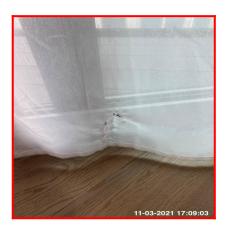

| 4.11 Curtains / Shutters           |                                         |
|------------------------------------|-----------------------------------------|
| Overall Colour: General Condition: |                                         |
| Grey                               | Brand New / Newly Refurbished Condition |

| Serial # | Element | Element Description |
|----------|---------|---------------------|
|----------|---------|---------------------|

|                      |                 | Type: Length To Floor                       |
|----------------------|-----------------|---------------------------------------------|
| 4.11.1 Curtains      | Curtains        | Finish: Cotton                              |
|                      |                 | Features: Attached To Pole Via Clips, Lined |
| 4.11.2               | Doloo / Two ols | Type: Track                                 |
| 4.11.2 Poles / Track | roles / Ildck   | Finish & Number Fitted: Metal, x02          |

| Serial # | Curtains - Observation - (Check Out) |
|----------|--------------------------------------|
| 4.11.1   | LHS Curtain Ripped To Lower Edge     |

# 4.11.1 LHS Curtain Ripped To Lower Edge

| 4.12 Bed                           |                                         |
|------------------------------------|-----------------------------------------|
| Overall Colour: General Condition: |                                         |
| Cream                              | Brand New / Newly Refurbished Condition |