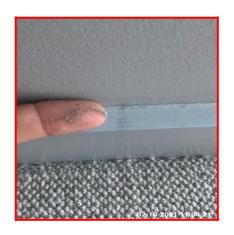

| Serial # | Curtains - Observation - (Check Out) |
|----------|--------------------------------------|
| 4.11.1   | LHS Curtain Ripped To Lower Edge     |

# 4.11.1 LHS Curtain Ripped To Lower Edge

| 4.12 Bed                           |                                         |
|------------------------------------|-----------------------------------------|
| Overall Colour: General Condition: |                                         |
| Cream                              | Brand New / Newly Refurbished Condition |