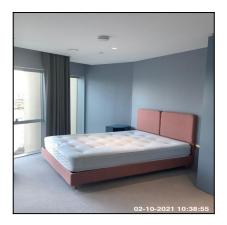

| 2.12 Bed        |                                         |
|-----------------|-----------------------------------------|
| Overall Colour: | General Condition:                      |
| Red             | Brand New / Newly Refurbished Condition |

| Serial # | Element | Element Description                                                                        |
|----------|---------|--------------------------------------------------------------------------------------------|
|          |         | Type: Double Bedstead                                                                      |
| 2.12.1   | Bed     | Finish: Cloth / Leather Effect Covered Base                                                |
|          |         | <b>Features:</b> Head Board Cloth / Leather Effect, Mattress - Double, Fire Label Recorded |