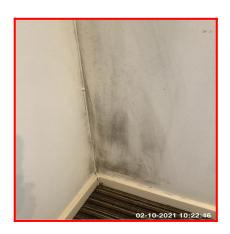

| Serial # | Walls - Observation - (Check Out) |  |
|----------|-----------------------------------|--|
| 4.5.2    | Mould RHS Of Window               |  |

#### 4.5.2 Mould RHS Of Window

| 4.6 Windows     |                                         |
|-----------------|-----------------------------------------|
| Overall Colour: | General Condition:                      |
| Grey            | Brand New / Newly Refurbished Condition |