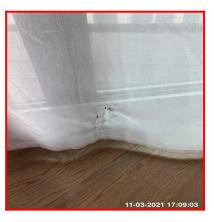

| Serial # | Curtains - Observation - (Check Out) |
|----------|--------------------------------------|
| 4.11.1   | LHS Curtain Ripped To Lower Edge     |

# 4.11.1 LHS Curtain Ripped To Lower Edge

| 4.12 Bed                           |                                         |
|------------------------------------|-----------------------------------------|
| Overall Colour: General Condition: |                                         |
| Cream                              | Brand New / Newly Refurbished Condition |