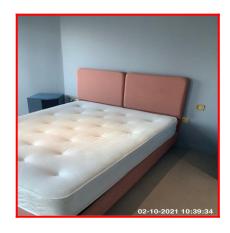

| 2.12 Bed        |                                         |
|-----------------|-----------------------------------------|
| Overall Colour: | General Condition:                      |
| Red             | Brand New / Newly Refurbished Condition |

| Serial # | Element | Element Description                                                                        |
|----------|---------|--------------------------------------------------------------------------------------------|
|          |         | Type: Double Bedstead                                                                      |
| 2.12.1   | Bed     | Finish: Cloth / Leather Effect Covered Base                                                |
|          |         | <b>Features:</b> Head Board Cloth / Leather Effect, Mattress - Double, Fire Label Recorded |

| Serial # | Bed - Observation - (Check Out) |  |
|----------|---------------------------------|--|
| 2.12.1   | Small Tear To RHS               |  |