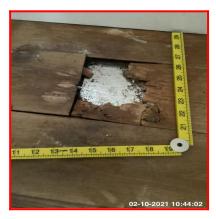

| Serial # | Element | Element Description             |
|----------|---------|---------------------------------|
| 5.9.1 F  | [7]     | Type: Engineered Wood Board     |
|          | Floors  | Finish: Light Floorboard Effect |

| Serial # | Floors - Observation - (Check Out) |
|----------|------------------------------------|
| 5.9.1    | Stain By Balcony Door              |

5.9.1 Stain By Balcony Door

5.9.1 Stain By Balcony Door