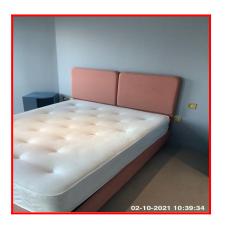

| 2.12 Bed        |                                         |
|-----------------|-----------------------------------------|
| Overall Colour: | General Condition:                      |
| Red             | Brand New / Newly Refurbished Condition |

| Serial # | Element | Element Description                                                                        |
|----------|---------|--------------------------------------------------------------------------------------------|
|          |         | Type: Double Bedstead                                                                      |
| 2.12.1   | Bed     | Finish: Cloth / Leather Effect Covered Base                                                |
|          |         | <b>Features:</b> Head Board Cloth / Leather Effect, Mattress - Double, Fire Label Recorded |

| Serial # | Bed - Observation - (Check Out) |  |
|----------|---------------------------------|--|
| 2.12.1   | Small Tear To RHS               |  |

### 2.12.1 Small Tear To RHS

| 2.13 Wardrobe   |                    |
|-----------------|--------------------|
| Overall Colour: | General Condition: |

| Serial #        | Element  | Element Description                                                                          |
|-----------------|----------|----------------------------------------------------------------------------------------------|
| 2.13.1 Wardrobe |          | Type & Number Fitted: x01, Built In                                                          |
|                 | Wardrobe | Finish: Double Doors, Single Door, Wood                                                      |
|                 |          | Features: Drawers x03, Furniture Brass Effect, Handles - Knob, Hanging Rail x02, Shelves x05 |