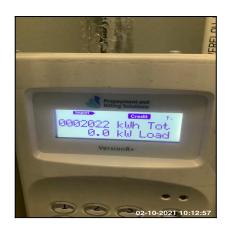

| Utility                         | Location                        | Serial<br>Number | Reading | Meter type                                           | Comments | Date<br>Recorded |
|---------------------------------|---------------------------------|------------------|---------|------------------------------------------------------|----------|------------------|
| Heat<br>Interface<br>Unit - HIU | Entrance<br>Hallway<br>Cupboard | OBI-123          | 0002022 | Tariff -<br>Paid<br>Directly<br>From Bank<br>Account | None     | 02-10-2021       |