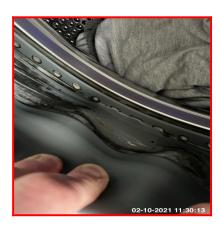

| Serial # | Washer / Dryer - Observation - (Check Out) |
|----------|--------------------------------------------|
|          | Clothes Present                            |
|          | Soap Drawer Dirty                          |
| 1.7.1    | Rubber Seal Stained / Dirty                |
|          | Door Glass Dirty                           |
|          | Door Rim Dirty                             |

1.7.1 Soap Drawer Dirty

1.7.1 Soap Drawer Dirty

1.7.1 Rubber Seal Stained / Dirty

1.7.1 Door Glass Dirty

1.7.1 Door Rim Dirty

| 1.8 Switch      |                                         |
|-----------------|-----------------------------------------|
| Overall Colour: | General Condition:                      |
| Brass           | Brand New / Newly Refurbished Condition |