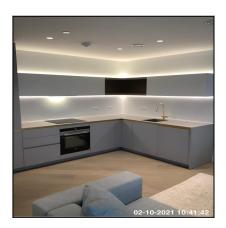

# 5: Kitchen / Lounge - Open Plan

| 5.1 Ceiling     |                                         |
|-----------------|-----------------------------------------|
| Overall Colour: | General Condition:                      |
| White           | Brand New / Newly Refurbished Condition |

# 5.3 Lighting

| Overall Colour: | General Condition:                      |
|-----------------|-----------------------------------------|
| White           | Brand New / Newly Refurbished Condition |

| Serial # | Element                | Element Description     |
|----------|------------------------|-------------------------|
| 5.3.1    | Recessed<br>Spotlights | Number Of Fittings: x09 |
|          |                        | Finish: UPVC            |
|          |                        | Features: Bulb - LED    |

| 5.4 Walls                          |                                         |
|------------------------------------|-----------------------------------------|
| Overall Colour: General Condition: |                                         |
| White                              | Brand New / Newly Refurbished Condition |

| Serial # | Element            | Element Description                                    |
|----------|--------------------|--------------------------------------------------------|
|          | Chintin or Describ | Type: Moulded To Edge                                  |
| 5.4.1    | Skirting Boards    | Finish: Newly Painted For This Let                     |
|          |                    | <b>Type:</b> Tiled Above Work Tops                     |
| 5.4.2    | Tiling             | Finish & Tile Colour: Tiles - Smooth Surface, White    |
|          |                    | Comments: White Stone Panel From Worktop To Wall Units |
| 5.4.3    | Walls              | Type: Plaster - Painted                                |
|          |                    | Finish: Newly Painted For This Let                     |