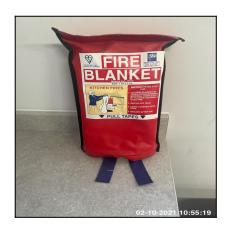

# 02-10-2021 Flat 6, Holly Court BN1 7NB

| Туре                                | Status  | Comment                                                                                                | Valid To Date |
|-------------------------------------|---------|--------------------------------------------------------------------------------------------------------|---------------|
| Fire Blanket / Fire<br>Extinguisher | Present | Kitchen: Fire<br>Extinguisher Wall<br>Mounted By Fridge /<br>Freezer, Fire Blanket<br>Loose On Worktop | NA            |