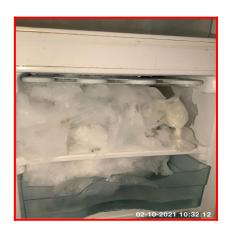

|
| 5.16.1   | Fridge Freezer | <b>Features:</b> Door Basket / Tray x05, Glass Shelves x05, Plastic Fronted Baskets x03, Interior Light, Salad Crisper x01, Temperate Control - Internal |
|          |                | Energy Rating: A+                                                                                                                                        |

| Serial # | Fridge Freezer - Observation - (Check Out) |  |
|----------|--------------------------------------------|--|
| 5.16.1   | Food / Drink Present                       |  |
|          | Requires Defrosting                        |  |



5.16.1 Food / Drink Present



5.16.1 Requires Defrosting



5.16.1 Requires Defrosting

| 5.17 Dishwasher |                                         |
|-----------------|-----------------------------------------|
| Overall Colour: | General Condition:                      |
| Black           | Brand New / Newly Refurbished Condition |

| Serial # | Element    | Element Description                                                             |
|----------|------------|---------------------------------------------------------------------------------|
| 5.17.1   | Dishwasher | Make: Siemens                                                                   |
|          |            | Type: Integrated                                                                |
|          |            | <b>Features:</b> Controls To Interior Top, Cutlery Drawer, Wire