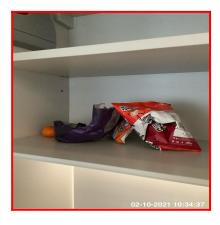

| Serial # | Element        | Element Description                         |
|----------|----------------|---------------------------------------------|
|          |                | <b>Type:</b> For Appliance, Cupboard Fitted |
| 5.6.1    | Multibank Unit | Finish: UPVC                                |
|          |                | Comments: Inside Kitchen Unit               |

|       |                           | Type: For Light, Wall Mounted            |
|-------|---------------------------|------------------------------------------|
| 5.6.2 | Quad                      | Finish & Number Fitted: Metal Effect x01 |
|       |                           | Features: Inserts Coloured White         |
|       |                           | Type: For Light, Wall Mounted            |
| 5.6.3 | Single                    | Finish & Number Fitted: Metal Effect x01 |
|       |                           | Features: Inserts Coloured White         |
| 5.6.4 | Single (For<br>Appliance) | Finish & Number Fitted: UPVC x01         |
|       |                           | Comments: Inside Kitchen Unit            |