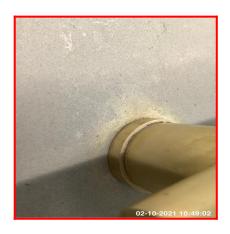

| Serial # | Fuse Box - Observation - (Check Out) |  |
|----------|--------------------------------------|--|
| 1.5.1    | Yellow Residue To Cover              |  |

1.5.1 Yellow Residue To Cover 1.5.1 Yellow Residue To Cover