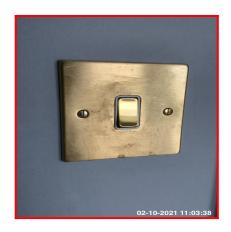

| Serial #  | Element | Element Description                                                  |
|-----------|---------|----------------------------------------------------------------------|
|           |         | Type: For Extractor Fan, Wall Mounted                                |
| 1.8.1     | Fused   | Finish & Number Fitted: Metal Effect x01, Unit Coloured Brass Effect |
|           |         | Features: Inserts Coloured White, With Fuse Clip                     |
|           |         | Type: For Light, Wall Mounted                                        |
| 1.8.2 Sin | Single  | Finish & Number Fitted: Metal Effect x02, Unit Coloured Brass Effect |
|           |         | Features: Inserts Coloured White                                     |

| 2.7 Switch      |                                         |
|-----------------|-----------------------------------------|
| Overall Colour: | General Condition:                      |
| Brass           | Brand New / Newly Refurbished Condition |

| Serial # | Element | Element Description                                                  |
|----------|---------|----------------------------------------------------------------------|
|          |         | Type: Wall Mounted, For Extractor Fan                                |
| 2.7.1    | Fused   | Finish & Number Fitted: Metal Effect x01, Unit Coloured Brass Effect |
|          |         | Features: Inserts Coloured White, With Fuse Clip                     |

|       |        | Type: For Light, Wall Mounted                                        |
|-------|--------|----------------------------------------------------------------------|
| 2.7.2 | Single | Finish & Number Fitted: Metal Effect x03, Unit Coloured Brass Effect |
|       |        | Features: Inserts Coloured White                                     |

| Serial # | Single - Observation - (Check Out)              |  |
|----------|-------------------------------------------------|--|
| 2.7.2    | En-Suite Switch<br>Finger Marks / Dirty To Face |  |

2.7.2 En-Suite Switch Finger Marks / Dirty To Face