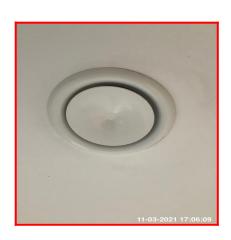

| Serial # | Element       | Element Description                      |
|----------|---------------|------------------------------------------|
|          |               | Make: Vent Axia                          |
| 2.3.1    | Extractor Fan | Finish: Metal                            |
|          |               | Features: Ceiling Mounted, Heard Working |

| Serial # | Element | Element Description |
|----------|---------|---------------------|
|----------|---------|---------------------|

|       |               | Make: Vent Axia                          |
|-------|---------------|------------------------------------------|
| 3.3.1 | Extractor Fan | Finish: Metal                            |
|       |               | Features: Ceiling Mounted, Heard Working |

| Serial # | Element         | Element Description                      |
|----------|-----------------|------------------------------------------|
|          | Make: Vent Axia |                                          |
| 4.3.1    | Extractor Fan   | Finish: Metal                            |
|          |                 | Features: Ceiling Mounted, Heard Working |