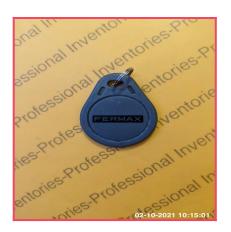

| Item     | Туре                     | Location                     | Serial # | No. Received<br>(.Check-Out) |
|----------|--------------------------|------------------------------|----------|------------------------------|
| 2        | Security Fob /<br>Remote | Main<br>Communal<br>Entrance | None     | 1                            |
| Comment: | None                     |                              |          |                              |