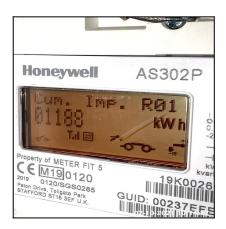

# **Property Utilities Meters**

| Utility           | Location                                             | Serial<br>Number | Reading | Meter type                                           | Comments                                                                      | Date<br>Recorded |
|-------------------|------------------------------------------------------|------------------|---------|------------------------------------------------------|-------------------------------------------------------------------------------|------------------|
| Electric<br>Meter | Communal<br>Hallway<br>Cupboard -<br>Ground<br>Floor | FN-2187          | 01188   | Tariff -<br>Paid<br>Directly<br>From Bank<br>Account | Changed Since Inventory, New Serial = Fl1299849 8 FB2 Key Required For Access | 02-10-2021       |