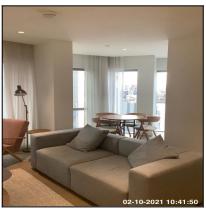

# 5: Kitchen / Lounge - Open Plan

| 5.1 Ceiling     |                                         |
|-----------------|-----------------------------------------|
| Overall Colour: | General Condition:                      |
| White           | Brand New / Newly Refurbished Condition |

# 5.3 Lighting

| Overall Colour: | General Condition:                      |
|-----------------|-----------------------------------------|
| White           | Brand New / Newly Refurbished Condition |

| Serial # | Element                | Element Description     |
|----------|------------------------|-------------------------|
| 5.3.1    | Recessed<br>Spotlights | Number Of Fittings: x09 |
|          |                        | Finish: UPVC            |
|          |                        | Features: Bulb - LED    |

| 5.4 Walls                          |                                         |
|------------------------------------|-----------------------------------------|
| Overall Colour: General Condition: |                                         |
| White                              | Brand New / Newly Refurbished Condition |