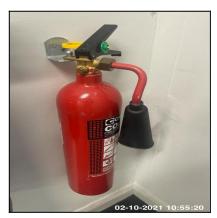

# 02-10-2021 Flat 6, Holly Court BN1 7NB

| Туре                                | Status  | Comment                                                                                                | Valid To Date |
|-------------------------------------|---------|--------------------------------------------------------------------------------------------------------|---------------|
| Fire Blanket / Fire<br>Extinguisher | Present | Kitchen: Fire<br>Extinguisher Wall<br>Mounted By Fridge /<br>Freezer, Fire Blanket<br>Loose On Worktop | NA            |