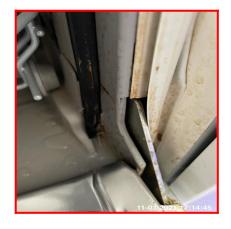

Element    | Element Description                                                             |
|----------|------------|---------------------------------------------------------------------------------|
| 5.17.1   | Dishwasher | Make: Siemens                                                                   |
|          |            | Type: Integrated                                                                |
|          |            | <b>Features:</b> Controls To Interior Top, Cutlery Drawer, Wire Plate Holder x2 |
|          |            | Comments: Model: S16P1S                                                         |

| Serial # | Dishwasher - Observation - (Check Out) |
|----------|----------------------------------------|
| 5.17.1   | Edges & Hinge Area Dirty & Greasy      |





5.17.1 Edges & Hinge Area Dirty & Greasy 5.17.1 Edges & Hinge Area Dirty & Greasy

| 5.18 Curtains / Shutters |                                         |  |
|--------------------------|-----------------------------------------|--|
| Overall Colour:          | General Condition:                      |  |
| White                    | Brand New / Newly Refurbished Condition |  |

| Serial # | Element | Element Description |
|----------|---------|---------------------|
|----------|---------|---------------------|

| 5.18.1 | Net Curtains  | Type: Length To Floor                |
|--------|---------------|--------------------------------------|
|        |               | Finish: Cotton                       |
|        |               | Features: Attached To Pole Via Clips |
| 5.18.2 | Poles