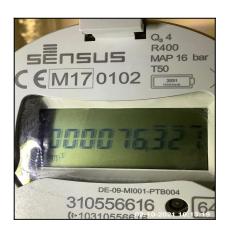

### 02-10-2021 Flat 6, Holly Court BN1 7NB

| Utility        | Location                                       | Serial<br>Number | Reading   | Meter type                                           | Comments                          | Date<br>Recorded |
|----------------|------------------------------------------------|------------------|-----------|------------------------------------------------------|-----------------------------------|------------------|
| Water<br>Meter | Communal<br>Hallway<br>Cupboard -<br>1st Floor | 3283627          | 000076,32 | Tariff -<br>Paid<br>Directly<br>From Bank<br>Account | FB2 Key<br>Required<br>For Access | 02-10-2021       |