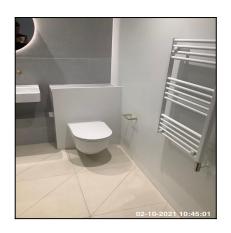

d

| 6.4 Walls - Exterior |                                         |  |
|----------------------|-----------------------------------------|--|
| Overall Colour:      | General Condition:                      |  |
| White                | Brand New / Newly Refurbished Condition |  |

| Serial # | Element         | Element Description                |
|----------|-----------------|------------------------------------|
| C 4 1    | Wall - Exterior | Type: Stone                        |
| 6.4.1    |                 | Finish: Newly Painted For This Let |

| Serial # | Wall - Exterior - Observation - (Check Out) |
|----------|---------------------------------------------|
| 6.4.1    | Chip And Scratch To RHS Wall LHS Edge       |



6.4.1 Chip And Scratch To RHS Wall LHS Edge

#### 7: Bathroom







| 7.1 Doors       |                                         |
|-----------------|-----------------------------------------|
| Overall Colour: | General Condition:                      |
| White           | Brand New / Newly Refurbished Condition |

| Serial # | Element    | Element Description                                                                 |
|----------|------------|-------------------------------------------------------------------------------------|
| 7.1.1    | Door       | Type: Panelled - Flat                                                               |
|          |            | Finish: Newly Painted For This Let, Wood                                            |
|          |            | <b>Features:</b> Furniture - Brass Effect, Handles - Lever Style, Lock