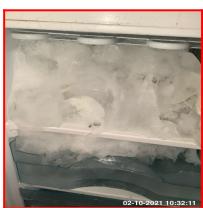

| Serial # | Floors - Observation - (Check Out) |
|----------|------------------------------------|
| 5.9.1    | Stain By Balcony Door              |

5.9.1 Stain By Balcony Door

5.9.1 Stain By Balcony Door