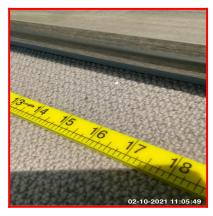

| Serial # | Element | Element Description                                                                                    |
|----------|---------|--------------------------------------------------------------------------------------------------------|
|          |         | Type: Carpet                                                                                           |
| 2.10.1   | Floors  | Finish: Synthetic, Woven                                                                               |
|          |         | <b>Features:</b> Threshold Bar - Aluminimum, Wall To Wall Fitted, Indentations From Previous Furniture |