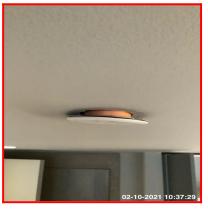

| Serial # | Element       | Element Description                      |
|----------|---------------|------------------------------------------|
|          |               | Make: Vent Axia                          |
| 2.3.1    | Extractor Fan | Finish: Metal                            |
|          |               | Features: Ceiling Mounted, Heard Working |

| Serial # | Element | Element Description |
|----------|---------|---------------------|
|----------|---------|---------------------|

|       |               | Make: Vent Axia                          |
|-------|---------------|------------------------------------------|
| 3.3.1 | Extractor Fan | Finish: Metal                            |
|       |               | Features: Ceiling Mounted, Heard Working |

| Serial # | Element         | Element Description                      |
|----------|-----------------|------------------------------------------|
|          | Make: Vent Axia |                                          |
| 4.3.1    | Extractor Fan   | Finish: Metal                            |
|          |                 | Features: Ceiling Mounted, Heard Working |