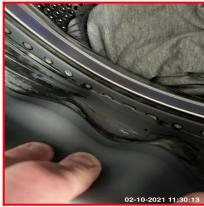

| Serial # | Washer / Dryer - Observation - (Check Out) |
|----------|--------------------------------------------|
|          | Clothes Present                            |
|          | Soap Drawer Dirty                          |
| 1.7.1    | Rubber Seal Stained / Dirty                |
|          | Door Glass Dirty                           |
|          | Door Rim Dirty                             |

1.7.1 Soap Drawer Dirty

1.7.1 Soap Drawer Dirty

1.7.1 Rubber Seal Stained / Dirty

1.7.1 Door Glass Dirty

1.7.1 Door Rim Dirty

| 1.8 Switch      |                                         |
|-----------------|-----------------------------------------|
| Overall Colour: | General Condition:                      |
| Brass           | Brand New / Newly Refurbished Condition |