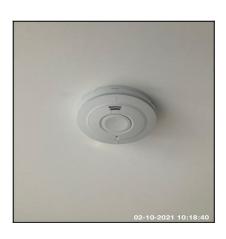

# 02-10-2021 Flat 6, Holly Court BN1 7NB

| Type           | Location                  | Status                                | Comment | Date Tested |
|----------------|---------------------------|---------------------------------------|---------|-------------|
| Smoke Detector | Master Bedroom<br>Ceiling | Tested For<br>Power Only -<br>Working | None    | 02-10-2021  |