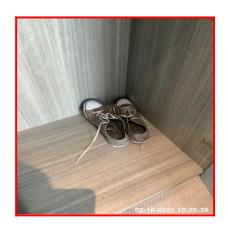

| Serial # | Wardrobe - Observation - (Check Out) |
|----------|--------------------------------------|
| 4.13.1   | Shoes Left By Tenant                 |

# 4.13.1 Shoes Left By Tenant

| 4.14 Bedside Table |                                         |  |
|--------------------|-----------------------------------------|--|
| Overall Colour:    | General Condition:                      |  |
| Blue (Light)       | Brand New / Newly Refurbished Condition |  |