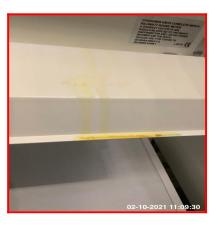

| Serial # | Fuse Box - Observation - (Check Out) |  |
|----------|--------------------------------------|--|
| 1.5.1    | Yellow Residue To Cover              |  |

1.5.1 Yellow Residue To Cover 1.5.1 Yellow Residue To Cover