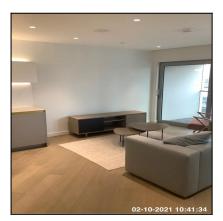

# 5: Kitchen / Lounge - Open Plan

| 5.1 Ceiling     |                                         |
|-----------------|-----------------------------------------|
| Overall Colour: | General Condition:                      |
| White           | Brand New / Newly Refurbished Condition |

# 5.3 Lighting

| Overall Colour: | General Condition:                      |
|-----------------|-----------------------------------------|
| White           | Brand New / Newly Refurbished Condition |

| Serial # | Element                | Element Description     |
|----------|------------------------|-------------------------|
| 5.3.1    | Recessed<br>Spotlights | Number Of Fittings: x09 |
|          |                        | Finish: UPVC            |
|          |                        | Features: Bulb - LED    |

| 5.4 Walls                          |                                         |
|------------------------------------|-----------------------------------------|
| Overall Colour: General Condition: |                                         |
| White                              | Brand New / Newly Refurbished Condition |

| 5.9 Floor       |                                         |
|-----------------|-----------------------------------------|
| Overall Colour: | General Condition:                      |
| Wood Effect     | Brand New / Newly Refurbished Condition |

| Serial # | Element | Element Description             |
|----------|---------|---------------------------------|
| 5.9.1 F  | [7]     | Type: Engineered Wood Board     |
|          | Floors  | Finish: Light Floorboard Effect |