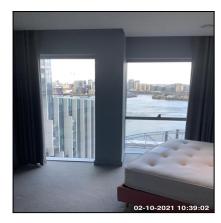

# 2: Master Bedroom - RHS

| 2.1 Doors       |                                         |
|-----------------|-----------------------------------------|
| Overall Colour: | General Condition:                      |
| White           | Brand New / Newly Refurbished Condition |

| 2.5 Walls       |                                         |
|-----------------|-----------------------------------------|
| Overall Colour: | General Condition:                      |
| Grey            | Brand New / Newly Refurbished Condition |

| Serial # | Element | Element Description                                  |
|----------|---------|------------------------------------------------------|
|          |         | Type & Number Fitted: Casement, x03                  |
| 2.6.1    | Windows | Finish: Coated Metal                                 |
|          |         | Features: Furniture - Chrome Effect, Handles - Lever |