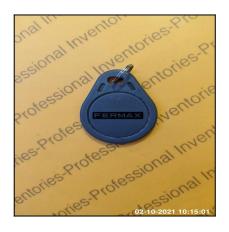

| Item     | Туре                     | Location                     | Serial # | No. Received<br>(.Check-Out) |
|----------|--------------------------|------------------------------|----------|------------------------------|
| 2        | Security Fob /<br>Remote | Main<br>Communal<br>Entrance | None     | 1                            |
| Comment: | None                     |                              |          |                              |