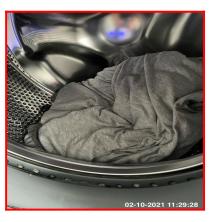

| Serial # | Washer / Dryer - Observation - (Check Out) |
|----------|--------------------------------------------|
|          | Clothes Present                            |
|          | Soap Drawer Dirty                          |
| 1.7.1    | Rubber Seal Stained / Dirty                |
|          | Door Glass Dirty                           |
|          | Door Rim Dirty                             |

1.7.1 Soap Drawer Dirty

1.7.1 Soap Drawer Dirty

1.7.1 Rubber Seal Stained / Dirty

1.7.1 Door Glass Dirty

1.7.1 Door Rim Dirty

| 1.8 Switch      |                                         |
|-----------------|-----------------------------------------|
| Overall Colour: | General Condition:                      |
| Brass           | Brand New / Newly Refurbished Condition |