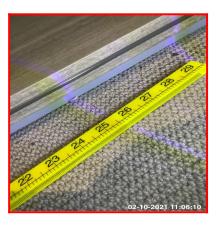

| Serial # | Element | Element Description                                                                                    |
|----------|---------|--------------------------------------------------------------------------------------------------------|
|          |         | Type: Carpet                                                                                           |
| 2.10.1   | Floors  | Finish: Synthetic, Woven                                                                               |
|          |         | <b>Features:</b> Threshold Bar - Aluminimum, Wall To Wall Fitted, Indentations From Previous Furniture |