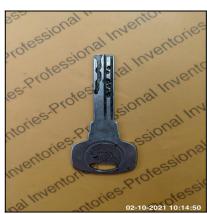

| Item     | Туре                                            | Location              | Serial #  | No. Received<br>(.Check-Out) |
|----------|-------------------------------------------------|-----------------------|-----------|------------------------------|
| 4        | High Security<br>Lock Key (Mul-<br>T-Lock Type) | Front Door -<br>Lower | CT9978367 | 1                            |
| Comment: | None                                            |                       |           |                              |