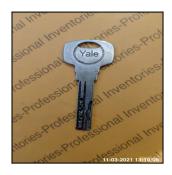

| Item Type Location Serial # (Check-Out) |
|-----------------------------------------|
|-----------------------------------------|

| 3        | Yale Key | Front Door -<br>Upper | None | 2 |
|----------|----------|-----------------------|------|---|
| Comment: | None     |                       |      |   |

**Key Return** 

| 3        | Yale Key | Front Door -<br>Upper | None | 1 |
|----------|----------|-----------------------|------|---|
| Comment: | None     |                       |      |   |

| Item     | Туре                                            | Location              | Serial #  | No. Received<br>(Check-Out) |
|----------|-------------------------------------------------|-----------------------|-----------|-----------------------------|
| 4        | High Security<br>Lock Key (Mul-<br>T-Lock Type) | Front Door -<br>Lower | СТ9978367 | 1                           |
| Comment: | None                                            |                       |           |                             |

**Key Return 1** 

Corresponding item not recorded on Inventory & Check In Report

| Keys / Sundries Below Have Been Returned As Detailed |                                                 |                       |           |              |
|------------------------------------------------------|-------------------------------------------------|-----------------------|-----------|--------------|
| Item                                                 | Туре                                            | Location              | Serial #  | No. Returned |
| 1                                                    | Yale Key                                        | Front Door -<br>Upper | None      | 1            |
| 2                                                    | High Security<br>Lock Key (Mul-<br>T-Lock Type) | Front Door -<br>Lower | СТ9978367 | 1            |