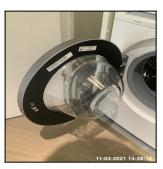

1.4 Washer / Dryer

1.4 Washer / Dryer

1.4 Washer / Dryer

1.4 Washer / Dryer

1.4 Washer / Dryer

| Serial# | Element        | Element Description                                     |
|---------|----------------|---------------------------------------------------------|
|         |                | Make: Siemens                                           |
|         |                | <b>Type:</b> Front Loading, Free Standing               |
| 1.4.1   | Washer / Dryer | Features: Control Buttons, Control Dial,<br>Soap Drawer |
|         |                | Comments: Inside Cupboard, Model: IQ500                 |

| Serial# | Element        | Element Description                                  |
|---------|----------------|------------------------------------------------------|
|         |                | Make: Siemens                                        |
|         |                | Type: Front Loading, Free Standing                   |
| 1.4.1   | Washer / Dryer | Features: Control Buttons, Control Dial, Soap Drawer |
|         |                | Comments: Inside Cupboard, Model: IQ500              |

| Serial # | Washer / Dryer - Observation - (Check Out) |
|----------|--------------------------------------------|
|----------|--------------------------------------------|

1.4.1 No Power To Appliance

1.4.1 No Power To Appliance

Soap Drawer Dirty 1.4.1

Rubber Seal Stained / Dirty

Door Glass Dirty

Door Rim Dirty

1.4.1 Clothes Present

1.4.1 Soap Drawer Dirty 1.4.1 Soap Drawer Dirty

1.4.1 Door Glass Dirty