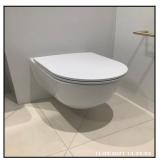

3.4 Toilet

3.4 Toilet

3.4 Toilet

| Serial# | Element | Element Description                                                               |
|---------|---------|-----------------------------------------------------------------------------------|
|         |         | <b>Type:</b> Cistern Enclosed Into Wall - Not Visible, Wall Hung - 'Floating' Pan |
| 3.4.1   | Toilet  | Finish: Ceramic / Resin, To Match Suite                                           |
|         |         | Features: Flush - Double Button,                                                  |
|         |         | Furniture - UPVC, Seat & Lid - UPVC /                                             |
|         |         | Resin, Seat Cushion Pads x04, Slow Close<br>Lid                                   |

| Serial# | Element | Element Description                                                               |
|---------|---------|-----------------------------------------------------------------------------------|
|         |         | <b>Type:</b> Cistern Enclosed Into Wall - Not Visible, Wall Hung - 'Floating' Pan |
| 3.4.1   | Toilet  | Finish: Ceramic / Resin, To Match Suite                                           |
|         |         | Features: Flush - Double Button,                                                  |
|         |         | Furniture - UPVC, Seat & Lid - UPVC /                                             |
|         |         | Resin, Seat Cushion Pads x04, Slow Close<br>Lid                                   |

| Serial # | Toilet - Observation - (Check Out) |
|----------|------------------------------------|
| 3.4.1    | Sealant Damaged To Rear            |

| 3.5 Shower      |                                         |
|-----------------|-----------------------------------------|
| Overall Colour: | General Condition:                      |
| Brass           | Brand New / Newly Refurbished Condition |