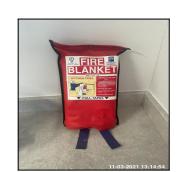

| Type                                | Status  | Comment                                                                                    | Valid To Date |
|-------------------------------------|---------|--------------------------------------------------------------------------------------------|---------------|
| Fire Blanket / Fire<br>Extinguisher | Present | Kitchen: Fire Extinguisher Wall Mounted By Fridge / Freezer, Fire Blanket Loose On Worktop | NA            |