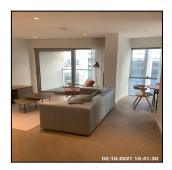

### 5: Kitchen / Lounge - Open Plan

### 5: Kitchen / Lounge - Open Plan

| 5.1 Ceiling     |                                         |
|-----------------|-----------------------------------------|
| Overall Colour: | General Condition:                      |
| White           | Brand New / Newly Refurbished Condition |