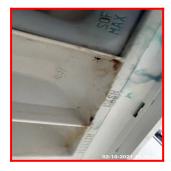

| Serial # | Fuse Box - Observation - (Check Out) |
|----------|--------------------------------------|
| 1.3.1    | Yellow Residue To Cover              |

1.3.1 Yellow Residue To Cover

1.3.1 Yellow Residue To Cover