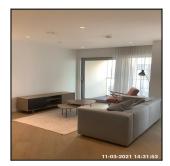

### 5: Kitchen / Lounge - Open Plan

### 5: Kitchen / Lounge - Open Plan

| 5.1 Ceiling     |                                         |
|-----------------|-----------------------------------------|
| Overall Colour: | General Condition:                      |
| White           | Brand New / Newly Refurbished Condition |