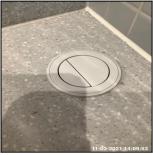

1.1 Ceiling

1.1 Ceiling

| Serial# | Element        | Element Description     |
|---------|----------------|-------------------------|
| 1.1.1   | Blanking Plate | Type: Metal             |
| 1.1.1   | , 3            | Number Of Fittings: x02 |

## No Observation(s) Recorded

| Serial# | Element        | Element Description     |
|---------|----------------|-------------------------|
| 1 1 1   | Blanking Plate | Type: Metal             |
| 1.1.1   | , 3            | Number Of Fittings: x02 |

| Serial # | Blanking Plate - Observation - (Check Out) |
|----------|--------------------------------------------|
| 1.1.1    | Loose And Marked                           |

1.1.1 Loose And Marked 1.1.1 Loose And Marked