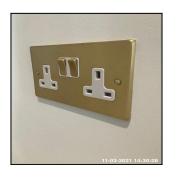

## 1.5 Socket Outlet

| Serial# | Element | Element Description                                                          |
|---------|---------|------------------------------------------------------------------------------|
|         |         | Type: Wall Mounted                                                           |
| 1.5.1   | Double  | Finish & Number Of Fittings: Metal<br>Effect x01, Unit Coloured Brass Effect |
|         |         | Features: Inserts Coloured White                                             |

| Serial# | Element | Element Description                                                          |
|---------|---------|------------------------------------------------------------------------------|
|         |         | Type: Wall Mounted                                                           |
| 1.5.1   | Double  | Finish & Number Of Fittings: Metal<br>Effect x01, Unit Coloured Brass Effect |
|         |         | Features: Inserts Coloured White                                             |

| Serial # | Double - Observation - (Check Out) |
|----------|------------------------------------|
| 1.5.1    | Charger Left By Tenant             |