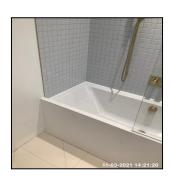

| Serial# | Element | Element Description |
|---------|---------|---------------------|
|---------|---------|---------------------|

|       |                                | Type: Cubicle                                                                                        |
|-------|--------------------------------|------------------------------------------------------------------------------------------------------|
| 3.5.1 | Shower - Enclosure /<br>Screen | Finish: Composite Tray  Features: Furniture - Brass Effect, Glazed Panel, Seal To Base Of Door, Tray |
|       |                                | Waste To Match, Hinged Door                                                                          |

### No Observation(s) Recorded

|       |                      | Type: Cubicle                                                                                                         |
|-------|----------------------|-----------------------------------------------------------------------------------------------------------------------|
| 3.5.1 | Shower - Enclosure / | Finish: Composite Tray                                                                                                |
|       | Screen               | <b>Features:</b> Furniture - Brass Effect,<br>Glazed Panel, Seal To Base Of Door, Tray<br>Waste To Match, Hinged Door |
|       |                      |                                                                                                                       |

| Serial # | Shower - Enclosure / Screen - Observation - (Check Out) |
|----------|---------------------------------------------------------|
| 3.5.1    | Limescale And Dirty To Door Edges                       |
|          | Waste Area Dirty And Cover Missing                      |

3.5.1 Limescale And Dirty To Door Edges

3.5.1 Limescale And Dirty To Door Edges

3.5.1 Waste Area Dirty And Cover Missing