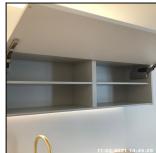

| 5.4 Kitchen Units |                                         |  |
|-------------------|-----------------------------------------|--|
| Overall Colour:   | General Condition:                      |  |
| Grey              | Brand New / Newly Refurbished Condition |  |

5.4 Kitchen Units

5.4 Kitchen Units

5.4 Kitchen Units

5.4 Kitchen Units

5.4 Kitchen Units

5.4 Kitchen Units

| 5.4 Kitchen Units |                                         |
|-------------------|-----------------------------------------|
| Overall Colour:   | General Condition:                      |
| Grey              | Brand New / Newly Refurbished Condition |

5.4 Kitchen Units

5.4 Kitchen Units

5.4 Kitchen Units

| Serial# | Element       | Element Description                                                                                                                                                                                                                                                                                                                                                                                                                                                                                                                                             |
|---------|---------------|-----------------------------------------------------------------------------------------------------------------------------------------------------------------------------------------------------------------------------------------------------------------------------------------------------------------------------------------------------------------------------------------------------------------------------------------------------------------------------------------------------------------------------------------------------------------|
| 5.4.1   | Kitchen Units | General Features: Melamine, Plinths To Match  Wall Unit Features: Backboards To Units, Doors - Solid, Internal Shelves - Wood, Slow Close Mechanisms, Open Shelving, Wall Unit x03  Base Unit Features: Base Unit x04, Doors - Solid, Doors / Drawers - Slow Close Mechanism, Handles Integrated Into Doors, Integrated Doors To Appliances x02, Internal Shelves - Wood, Integrated Pull Out Bin, Plastic / UPVC Cutlery Insert to Drawer X01, Drawer Unit x01  Comments: Open Shelving Wood Effect, Integrated Halo 4 Compartment Bin With X01 Lid Under Sink |

| Serial# | Element       | Element Description                                                                                                                                                                                                                                                                                                                                                                                                                                                                                                                                             |
|---------|---------------|-----------------------------------------------------------------------------------------------------------------------------------------------------------------------------------------------------------------------------------------------------------------------------------------------------------------------------------------------------------------------------------------------------------------------------------------------------------------------------------------------------------------------------------------------------------------|
| 5.4.1   | Kitchen Units | General Features: Melamine, Plinths To Match  Wall Unit Features: Backboards To Units, Doors - Solid, Internal Shelves - Wood, Slow Close Mechanisms, Open Shelving, Wall Unit x03  Base Unit Features: Base Unit x04, Doors - Solid, Doors / Drawers - Slow Close Mechanism, Handles Integrated Into Doors, Integrated Doors To Appliances x02, Internal Shelves - Wood, Integrated Pull Out Bin, Plastic / UPVC Cutlery Insert to Drawer X01, Drawer Unit x01  Comments: Open Shelving Wood Effect, Integrated Halo 4 Compartment Bin With X01 Lid Under Sink |

| Serial # | Kitchen Units - Observation - (Check Out) |
|----------|-------------------------------------------|
|----------|-------------------------------------------|

Tacky Grease To Tops Of Wall Units - Especially Above Hob Area