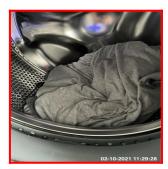

| Serial # | Washer / Dryer - Observation - (Check Out) |
|----------|--------------------------------------------|
|----------|--------------------------------------------|

1.4.1 No Power To Appliance

1.4.1 No Power To Appliance

Soap Drawer Dirty 1.4.1

Rubber Seal Stained / Dirty

Door Glass Dirty

Door Rim Dirty

1.4.1 Clothes Present

1.4.1 Soap Drawer Dirty 1.4.1 Soap Drawer Dirty

1.4.1 Door Glass Dirty

1.4.1 Door Rim Dirty

| 1.5 Socket Outlet |                                         |
|-------------------|-----------------------------------------|
| Overall Colour:   | General Condition:                      |
| Brass             | Brand New / Newly Refurbished Condition |