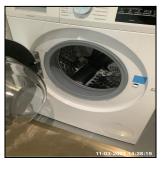

1.4 Washer / Dryer

1.4 Washer / Dryer

1.4 Washer / Dryer

1.4 Washer / Dryer

1.4 Washer / Dryer

| Serial# | Element        | Element Description                                     |
|---------|----------------|---------------------------------------------------------|
|         |                | Make: Siemens                                           |
|         |                | <b>Type:</b> Front Loading, Free Standing               |
| 1.4.1   | Washer / Dryer | Features: Control Buttons, Control Dial,<br>Soap Drawer |
|         |                | Comments: Inside Cupboard, Model: IQ500                 |

| Serial# | Element        | Element Description                                  |
|---------|----------------|------------------------------------------------------|
|         |                | Make: Siemens                                        |
|         |                | Type: Front Loading, Free Standing                   |
| 1.4.1   | Washer / Dryer | Features: Control Buttons, Control Dial, Soap Drawer |
|         |                | Comments: Inside Cupboard, Model: IQ500              |

| Serial # | Washer / Dryer - Observation - (Check Out) |
|----------|--------------------------------------------|
|----------|--------------------------------------------|

1.4.1 No Power To Appliance

1.4.1 No Power To Appliance

Soap Drawer Dirty 1.4.1

Rubber Seal Stained / Dirty

Door Glass Dirty

Door Rim Dirty

1.4.1 Clothes Present

1.4.1 Soap Drawer Dirty 1.4.1 Soap Drawer Dirty

1.4.1 Door Glass Dirty