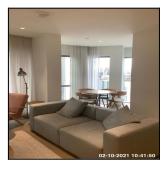

### 5: Kitchen / Lounge - Open Plan

### 5: Kitchen / Lounge - Open Plan

| 5.1 Ceiling     |                                         |
|-----------------|-----------------------------------------|
| Overall Colour: | General Condition:                      |
| White           | Brand New / Newly Refurbished Condition |