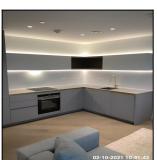

| 5.4 Kitchen Units |                                         |  |
|-------------------|-----------------------------------------|--|
| Overall Colour:   | General Condition:                      |  |
| Grey              | Brand New / Newly Refurbished Condition |  |

5.4 Kitchen Units

5.4 Kitchen Units

5.4 Kitchen Units

5.4 Kitchen Units

5.4 Kitchen Units

5.4 Kitchen Units

| 5.4 Kitchen Units |                                         |
|-------------------|-----------------------------------------|
| Overall Colour:   | General Condition:                      |
| Grey              | Brand New / Newly Refurbished Condition |

5.4 Kitchen Units

5.4 Kitchen Units

5.4 Kitchen Units

| Serial# | Element       | Element Description                                                                                                                                                                                                                                                                                                                                                                                                                                                                                                                                             |
|---------|---------------|-----------------------------------------------------------------------------------------------------------------------------------------------------------------------------------------------------------------------------------------------------------------------------------------------------------------------------------------------------------------------------------------------------------------------------------------------------------------------------------------------------------------------------------------------------------------|
| 5.4.1   | Kitchen Units | General Features: Melamine, Plinths To Match  Wall Unit Features: Backboards To Units, Doors - Solid, Internal Shelves - Wood, Slow Close Mechanisms, Open Shelving, Wall Unit x03  Base Unit Features: Base Unit x04, Doors - Solid, Doors / Drawers - Slow Close Mechanism, Handles Integrated Into Doors, Integrated Doors To Appliances x02, Internal Shelves - Wood, Integrated Pull Out Bin, Plastic / UPVC Cutlery Insert to Drawer X01, Drawer Unit x01  Comments: Open Shelving Wood Effect, Integrated Halo 4 Compartment Bin With X01 Lid Under Sink |

| Serial# | Element       | Element Description                                                                                                                                                                                                                                                                                                                                                                                                                                                                                                                                             |
|---------|---------------|-----------------------------------------------------------------------------------------------------------------------------------------------------------------------------------------------------------------------------------------------------------------------------------------------------------------------------------------------------------------------------------------------------------------------------------------------------------------------------------------------------------------------------------------------------------------|
| 5.4.1   | Kitchen Units | General Features: Melamine, Plinths To Match  Wall Unit Features: Backboards To Units, Doors - Solid, Internal Shelves - Wood, Slow Close Mechanisms, Open Shelving, Wall Unit x03  Base Unit Features: Base Unit x04, Doors - Solid, Doors / Drawers - Slow Close Mechanism, Handles Integrated Into Doors, Integrated Doors To Appliances x02, Internal Shelves - Wood, Integrated Pull Out Bin, Plastic / UPVC Cutlery Insert to Drawer X01, Drawer Unit x01  Comments: Open Shelving Wood Effect, Integrated Halo 4 Compartment Bin With X01 Lid Under Sink |