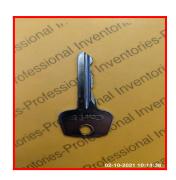

| Item Type Location Serial # (Check-Out) |
|-----------------------------------------|
|-----------------------------------------|

| 3        | Yale Key | Front Door -<br>Upper | None | 2 |
|----------|----------|-----------------------|------|---|
| Comment: | None     |                       |      |   |

**Key Return** 

| 3        | Yale Key | Front Door -<br>Upper | None | 1 |
|----------|----------|-----------------------|------|---|
| Comment: | None     |                       |      |   |

| Item     | Туре                                            | Location              | Serial #  | No. Received<br>(Check-Out) |
|----------|-------------------------------------------------|-----------------------|-----------|-----------------------------|
| 4        | High Security<br>Lock Key (Mul-<br>T-Lock Type) | Front Door -<br>Lower | СТ9978367 | 1                           |
| Comment: | None                                            |                       |           |                             |

**Key Return 1** 

Corresponding item not recorded on Inventory & Check In Report

| Keys / Sundries Below Have Been Returned As Detailed |                                                 |                       |           |              |
|------------------------------------------------------|-------------------------------------------------|-----------------------|-----------|--------------|
| Item                                                 | Туре                                            | Location              | Serial #  | No. Returned |
| 1                                                    | Yale Key                                        | Front Door -<br>Upper | None      | 1            |
| 2                                                    | High Security<br>Lock Key (Mul-<br>T-Lock Type) | Front Door -<br>Lower | СТ9978367 | 1            |