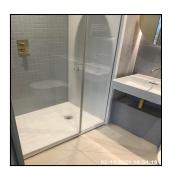

| Serial # | Toilet - Observation - (Check Out) |
|----------|------------------------------------|
| 3.4.1    | Sealant Damaged To Rear            |

| 3.5 Shower      |                                         |
|-----------------|-----------------------------------------|
| Overall Colour: | General Condition:                      |
| Brass           | Brand New / Newly Refurbished Condition |

#### 3.4.1 Sealant Damaged To Rear

3.4.1 Sealant Damaged To Rear

| 3.5 Shower      |                                         |
|-----------------|-----------------------------------------|
| Overall Colour: | General Condition:                      |
| Brass           | Brand New / Newly Refurbished Condition |

| Serial# | Element | Element Description |
|---------|---------|---------------------|
|---------|---------|---------------------|

|       |                                | Type: Cubicle                                                                                        |
|-------|--------------------------------|------------------------------------------------------------------------------------------------------|
| 3.5.1 | Shower - Enclosure /<br>Screen | Finish: Composite Tray  Features: Furniture - Brass Effect, Glazed Panel, Seal To Base Of Door, Tray |
|       |                                | Waste To Match, Hinged Door                                                                          |