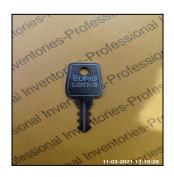

| Item     | Туре                                            | Location              | Serial #  | No. Issued<br>(Check-In) |
|----------|-------------------------------------------------|-----------------------|-----------|--------------------------|
| 4        | High Security<br>Lock Key (Mul-<br>T-Lock Type) | Front Door -<br>Lower | CT9978367 | 1                        |
| Comment: | None                                            |                       |           |                          |