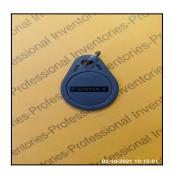

| Item     | Туре                     | Location                     | Serial # | No. Received<br>(Check-Out) |
|----------|--------------------------|------------------------------|----------|-----------------------------|
| 2        | Security Fob /<br>Remote | Main<br>Communal<br>Entrance | None     | 1                           |
| Comment: | None                     |                              |          |                             |