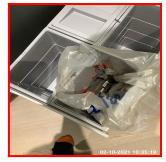

5.4.1

Food Present

Bin Requires Emptying

LHS Wall Unit Stained To Interior

5.4.1 Tacky Grease To Tops Of Wall Units -**Especially Above Hob** Area

5.4.1 Tacky Grease To Tops Of Wall Units -**Especially Above Hob** Area