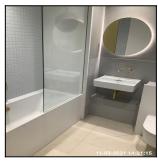

### 3: En-Suite (Master Bedroom)

| 3.1 Doors       |                                         |
|-----------------|-----------------------------------------|
| Overall Colour: | General Condition:                      |
| Grey            | Brand New / Newly Refurbished Condition |

#### 3.2 Walls

| Serial# | Element | Element Description                                                                                          |
|---------|---------|--------------------------------------------------------------------------------------------------------------|
|         |         | Type: Fully Tiled                                                                                            |
| 3.2.1   | Tiling  | Finish & Tile Colour: Grey, Grout -<br>Grey, Tiles - Smooth Surface                                          |
|         |         | Comments: Speckled Grey Tiles Behind<br>Basin Plain Corian Style Panel Tile<br>Behind Shower Head And Toilet |

| Serial # | Tiling - Observation - (Check Out) |
|----------|------------------------------------|
| 3.2.1    | Hook Installed Since Inventory     |

| 3.3 Basin       |                                         |
|-----------------|-----------------------------------------|
| Overall Colour: | General Condition:                      |
| White           | Brand New / Newly Refurbished Condition |