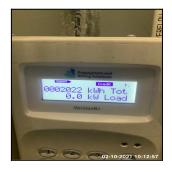

| Utility                         | Location                        | Serial<br>Number | Reading | Meter type                                              | Comments | Date<br>Recorded |
|---------------------------------|---------------------------------|------------------|---------|---------------------------------------------------------|----------|------------------|
| Heat<br>Interface<br>Unit - HIU | Entrance<br>Hallway<br>Cupboard | OBI-123          | 0002022 | Tariff -<br>Paid<br>Directly<br>From<br>Bank<br>Account | None     | 02-10-2021       |