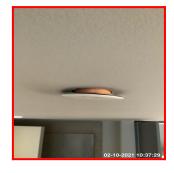

| Type              | Location                    | Status                                | Comment     | Date Tested |
|-------------------|-----------------------------|---------------------------------------|-------------|-------------|
| Smoke<br>Detector | Entrance<br>Hallway Ceiling | Tested For<br>Power Only -<br>Working | Nest Device | 11-03-2021  |

## **Inspection Notes**

Electrical Engineer Present During Inspection Performing ECIR, This May Be Reflected In Some Photos

| Type              | Location                    | Status     | Comment                   | Date Tested |
|-------------------|-----------------------------|------------|---------------------------|-------------|
| Smoke<br>Detector | Entrance<br>Hallway Ceiling | I Not Span | Removed<br>During Tenancy | 02-10-2021  |