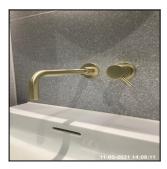

| Serial# | Element | Element Description |
|---------|---------|---------------------|
|---------|---------|---------------------|

|       |       | <b>Type:</b> Single, Wall Mounted - No Pedestal       |
|-------|-------|-------------------------------------------------------|
| 3.3.1 | Basin | <b>Finish:</b> Ceramic Bowl, Furniture - Brass Effect |
|       |       | Features: Overflow, Taps - Mixer, Waste - Pop Up      |

|       |       | <b>Type:</b> Single, Wall Mounted - No Pedestal       |
|-------|-------|-------------------------------------------------------|
| 3.3.1 | Basin | <b>Finish:</b> Ceramic Bowl, Furniture - Brass Effect |
|       |       | Features: Overflow, Taps - Mixer, Waste - Pop Up      |