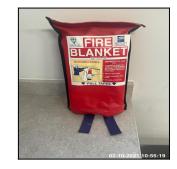

| Туре                                | Status  | Comment                                                                                    | Valid To Date |
|-------------------------------------|---------|--------------------------------------------------------------------------------------------|---------------|
| Fire Blanket / Fire<br>Extinguisher | Present | Kitchen: Fire Extinguisher Wall Mounted By Fridge / Freezer, Fire Blanket Loose On Worktop | NA            |