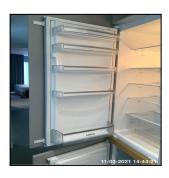

| 5.4 Kitchen Units |                                         |  |
|-------------------|-----------------------------------------|--|
| Overall Colour:   | General Condition:                      |  |
| Grey              | Brand New / Newly Refurbished Condition |  |

5.4 Kitchen Units

5.4 Kitchen Units

5.4 Kitchen Units

5.4 Kitchen Units

5.4 Kitchen Units

5.4 Kitchen Units

| 5.4 Kitchen Units |                                         |
|-------------------|-----------------------------------------|
| Overall Colour:   | General Condition:                      |
| Grey              | Brand New / Newly Refurbished Condition |

5.4 Kitchen Units

5.4 Kitchen Units

5.4 Kitchen Units

| Serial# | Element       | Element Description                                                                                                                                                                                                                                                                                                                                                                                                                                                                                                                                             |
|---------|---------------|-----------------------------------------------------------------------------------------------------------------------------------------------------------------------------------------------------------------------------------------------------------------------------------------------------------------------------------------------------------------------------------------------------------------------------------------------------------------------------------------------------------------------------------------------------------------|
| 5.4.1   | Kitchen Units | General Features: Melamine, Plinths To Match  Wall Unit Features: Backboards To Units, Doors - Solid, Internal Shelves - Wood, Slow Close Mechanisms, Open Shelving, Wall Unit x03  Base Unit Features: Base Unit x04, Doors - Solid, Doors / Drawers - Slow Close Mechanism, Handles Integrated Into Doors, Integrated Doors To Appliances x02, Internal Shelves - Wood, Integrated Pull Out Bin, Plastic / UPVC Cutlery Insert to Drawer X01, Drawer Unit x01  Comments: Open Shelving Wood Effect, Integrated Halo 4 Compartment Bin With X01 Lid Under Sink |

| Serial# | Element       | Element Description                                                                                                                                                                                                                                                                                                                                                                                                                                                                                                                                             |
|---------|---------------|-----------------------------------------------------------------------------------------------------------------------------------------------------------------------------------------------------------------------------------------------------------------------------------------------------------------------------------------------------------------------------------------------------------------------------------------------------------------------------------------------------------------------------------------------------------------|
| 5.4.1   | Kitchen Units | General Features: Melamine, Plinths To Match  Wall Unit Features: Backboards To Units, Doors - Solid, Internal Shelves - Wood, Slow Close Mechanisms, Open Shelving, Wall Unit x03  Base Unit Features: Base Unit x04, Doors - Solid, Doors / Drawers - Slow Close Mechanism, Handles Integrated Into Doors, Integrated Doors To Appliances x02, Internal Shelves - Wood, Integrated Pull Out Bin, Plastic / UPVC Cutlery Insert to Drawer X01, Drawer Unit x01  Comments: Open Shelving Wood Effect, Integrated Halo 4 Compartment Bin With X01 Lid Under Sink |

| Serial # | Kitchen Units - Observation - (Check Out) |
|----------|-------------------------------------------|
|----------|-------------------------------------------|

Tacky Grease To Tops Of Wall Units - Especially Above Hob Area

5.4.1

Food Present

Bin Requires Emptying

LHS Wall Unit Stained To Interior

5.4.1 Tacky Grease To Tops Of Wall Units -**Especially Above Hob** Area

5.4.1 Tacky Grease To Tops Of Wall Units -**Especially Above Hob** Area

5.4.1 Food Present

5.4.1 LHS Wall Unit Stained To Interior

| 5.5 Worktops    |                                         |
|-----------------|-----------------------------------------|
| Overall Colour: | General Condition:                      |
| Grey            | Brand New / Newly Refurbished Condition |