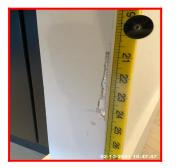

| Serial # | Curtains - Observation - (Check Out) |
|----------|--------------------------------------|
| 4.4.1    | LHS Curtain Ripped To Lower Edge     |

4.4.1 LHS Curtain Ripped

| 4.5 Wardrobe    |                                         |
|-----------------|-----------------------------------------|
| Overall Colour: | General Condition:                      |
| Grey            | Brand New / Newly Refurbished Condition |

#### To Lower Edge

| 4.5 Wardrobe    |                                         |
|-----------------|-----------------------------------------|
| Overall Colour: | General Condition:                      |
| Grey            | Brand New / Newly Refurbished Condition |