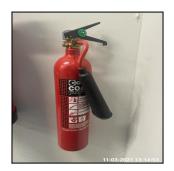

| Type                                | Status  | Comment                                                                                    | Valid To Date |
|-------------------------------------|---------|--------------------------------------------------------------------------------------------|---------------|
| Fire Blanket / Fire<br>Extinguisher | Present | Kitchen: Fire Extinguisher Wall Mounted By Fridge / Freezer, Fire Blanket Loose On Worktop | NA            |

| Туре                                | Status  | Comment                                                                                    | Valid To Date |
|-------------------------------------|---------|--------------------------------------------------------------------------------------------|---------------|
| Fire Blanket / Fire<br>Extinguisher | Present | Kitchen: Fire Extinguisher Wall Mounted By Fridge / Freezer, Fire Blanket Loose On Worktop | NA            |