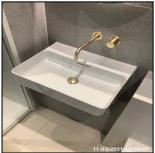

| Serial# | Element | Element Description |
|---------|---------|---------------------|
|---------|---------|---------------------|

|       |       | <b>Type:</b> Single, Wall Mounted - No Pedestal       |
|-------|-------|-------------------------------------------------------|
| 3.3.1 | Basin | <b>Finish:</b> Ceramic Bowl, Furniture - Brass Effect |
|       |       | Features: Overflow, Taps - Mixer, Waste - Pop Up      |

|       |       | <b>Type:</b> Single, Wall Mounted - No Pedestal       |
|-------|-------|-------------------------------------------------------|
| 3.3.1 | Basin | <b>Finish:</b> Ceramic Bowl, Furniture - Brass Effect |
|       |       | Features: Overflow, Taps - Mixer, Waste - Pop Up      |

| Serial # | Basin - Observation - (Check Out) |
|----------|-----------------------------------|
| 3.3.1    | Chip RHS Of Waste                 |