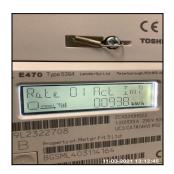

## **Property Utilities Meters**

| Utility           | Location                                             | Serial<br>Number | Reading | Meter<br>type                                           | Comments                          | Date<br>Recorded |
|-------------------|------------------------------------------------------|------------------|---------|---------------------------------------------------------|-----------------------------------|------------------|
| Electric<br>Meter | Communal<br>Hallway<br>Cupboard -<br>Ground<br>Floor | FN-2187          | 00938   | Tariff -<br>Paid<br>Directly<br>From<br>Bank<br>Account | FB2 Key<br>Required<br>For Access | 11-03-2021       |