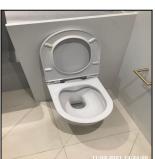

3.4 Toilet

3.4 Toilet

3.4 Toilet

| Serial# | Element | Element Description                                                               |
|---------|---------|-----------------------------------------------------------------------------------|
|         |         | <b>Type:</b> Cistern Enclosed Into Wall - Not Visible, Wall Hung - 'Floating' Pan |
| 3.4.1   | Toilet  | Finish: Ceramic / Resin, To Match Suite                                           |
|         |         | Features: Flush - Double Button,                                                  |
|         |         | Furniture - UPVC, Seat & Lid - UPVC /                                             |
|         |         | Resin, Seat Cushion Pads x04, Slow Close<br>Lid                                   |

| Serial# | Element | Element Description                                                               |
|---------|---------|-----------------------------------------------------------------------------------|
|         |         | <b>Type:</b> Cistern Enclosed Into Wall - Not Visible, Wall Hung - 'Floating' Pan |
| 3.4.1   | Toilet  | Finish: Ceramic / Resin, To Match Suite                                           |
|         |         | Features: Flush - Double Button,                                                  |
|         |         | Furniture - UPVC, Seat & Lid - UPVC /                                             |
|         |         | Resin, Seat Cushion Pads x04, Slow Close<br>Lid                                   |

| Serial # | Toilet - Observation - (Check Out) |
|----------|------------------------------------|
| 3.4.1    | Sealant Damaged To Rear            |

| 3.5 Shower      |                                         |
|-----------------|-----------------------------------------|
| Overall Colour: | General Condition:                      |
| Brass           | Brand New / Newly Refurbished Condition |