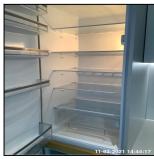

| 5.4 Kitchen Units |                                         |  |
|-------------------|-----------------------------------------|--|
| Overall Colour:   | General Condition:                      |  |
| Grey              | Brand New / Newly Refurbished Condition |  |

5.4 Kitchen Units

5.4 Kitchen Units

5.4 Kitchen Units

5.4 Kitchen Units

5.4 Kitchen Units

5.4 Kitchen Units

| 5.4 Kitchen Units |                                         |
|-------------------|-----------------------------------------|
| Overall Colour:   | General Condition:                      |
| Grey              | Brand New / Newly Refurbished Condition |

5.4 Kitchen Units

5.4 Kitchen Units

5.4 Kitchen Units

| Serial# | Element       | Element Description                                                                                                                                                                                                                                                                                                                                                                                                                                                                                                                                             |
|---------|---------------|-----------------------------------------------------------------------------------------------------------------------------------------------------------------------------------------------------------------------------------------------------------------------------------------------------------------------------------------------------------------------------------------------------------------------------------------------------------------------------------------------------------------------------------------------------------------|
| 5.4.1   | Kitchen Units | General Features: Melamine, Plinths To Match  Wall Unit Features: Backboards To Units, Doors - Solid, Internal Shelves - Wood, Slow Close Mechanisms, Open Shelving, Wall Unit x03  Base Unit Features: Base Unit x04, Doors - Solid, Doors / Drawers - Slow Close Mechanism, Handles Integrated Into Doors, Integrated Doors To Appliances x02, Internal Shelves - Wood, Integrated Pull Out Bin, Plastic / UPVC Cutlery Insert to Drawer X01, Drawer Unit x01  Comments: Open Shelving Wood Effect, Integrated Halo 4 Compartment Bin With X01 Lid Under Sink |

| Serial# | Element       | Element Description                                                                                                                                                                                                                                                                                                                                                                                                                                                                                                                                             |
|---------|---------------|-----------------------------------------------------------------------------------------------------------------------------------------------------------------------------------------------------------------------------------------------------------------------------------------------------------------------------------------------------------------------------------------------------------------------------------------------------------------------------------------------------------------------------------------------------------------|
| 5.4.1   | Kitchen Units | General Features: Melamine, Plinths To Match  Wall Unit Features: Backboards To Units, Doors - Solid, Internal Shelves - Wood, Slow Close Mechanisms, Open Shelving, Wall Unit x03  Base Unit Features: Base Unit x04, Doors - Solid, Doors / Drawers - Slow Close Mechanism, Handles Integrated Into Doors, Integrated Doors To Appliances x02, Internal Shelves - Wood, Integrated Pull Out Bin, Plastic / UPVC Cutlery Insert to Drawer X01, Drawer Unit x01  Comments: Open Shelving Wood Effect, Integrated Halo 4 Compartment Bin With X01 Lid Under Sink |

| Serial # | Kitchen Units - Observation - (Check Out) |
|----------|-------------------------------------------|
|----------|-------------------------------------------|

Tacky Grease To Tops Of Wall Units - Especially Above Hob Area

5.4.1

Food Present

Bin Requires Emptying

LHS Wall Unit Stained To Interior

5.4.1 Tacky Grease To Tops Of Wall Units -**Especially Above Hob** Area

5.4.1 Tacky Grease To Tops Of Wall Units -**Especially Above Hob** Area

5.4.1 Food Present

5.4.1 LHS Wall Unit Stained To Interior

| 5.5 Worktops    |                                         |
|-----------------|-----------------------------------------|
| Overall Colour: | General Condition:                      |
| Grey            | Brand New / Newly Refurbished Condition |