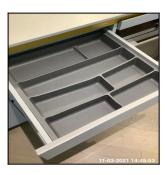

5.4 Kitchen Units

5.4 Kitchen Units

5.4 Kitchen Units

| Serial# | Element       | Element Description                                                                                                                                                                                                                                                                                                                                                                                                                                                                                                                                             |
|---------|---------------|-----------------------------------------------------------------------------------------------------------------------------------------------------------------------------------------------------------------------------------------------------------------------------------------------------------------------------------------------------------------------------------------------------------------------------------------------------------------------------------------------------------------------------------------------------------------|
| 5.4.1   | Kitchen Units | General Features: Melamine, Plinths To Match  Wall Unit Features: Backboards To Units, Doors - Solid, Internal Shelves - Wood, Slow Close Mechanisms, Open Shelving, Wall Unit x03  Base Unit Features: Base Unit x04, Doors - Solid, Doors / Drawers - Slow Close Mechanism, Handles Integrated Into Doors, Integrated Doors To Appliances x02, Internal Shelves - Wood, Integrated Pull Out Bin, Plastic / UPVC Cutlery Insert to Drawer X01, Drawer Unit x01  Comments: Open Shelving Wood Effect, Integrated Halo 4 Compartment Bin With X01 Lid Under Sink |

| Serial# | Element       | Element Description                                                                                                                                                                                                                                                                                                                                                                                                                                                                                                                                             |
|---------|---------------|-----------------------------------------------------------------------------------------------------------------------------------------------------------------------------------------------------------------------------------------------------------------------------------------------------------------------------------------------------------------------------------------------------------------------------------------------------------------------------------------------------------------------------------------------------------------|
| 5.4.1   | Kitchen Units | General Features: Melamine, Plinths To Match  Wall Unit Features: Backboards To Units, Doors - Solid, Internal Shelves - Wood, Slow Close Mechanisms, Open Shelving, Wall Unit x03  Base Unit Features: Base Unit x04, Doors - Solid, Doors / Drawers - Slow Close Mechanism, Handles Integrated Into Doors, Integrated Doors To Appliances x02, Internal Shelves - Wood, Integrated Pull Out Bin, Plastic / UPVC Cutlery Insert to Drawer X01, Drawer Unit x01  Comments: Open Shelving Wood Effect, Integrated Halo 4 Compartment Bin With X01 Lid Under Sink |

| Serial # | Kitchen Units - Observation - (Check Out) |
|----------|-------------------------------------------|
|----------|-------------------------------------------|

Tacky Grease To Tops Of Wall Units - Especially Above Hob Area

5.4.1

Food Present

Bin Requires Emptying

LHS Wall Unit Stained To Interior

5.4.1 Tacky Grease To Tops Of Wall Units -**Especially Above Hob** Area

5.4.1 Tacky Grease To Tops Of Wall Units -**Especially Above Hob** Area