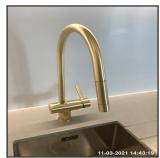

| 5.4 Kitchen Units |                                         |  |
|-------------------|-----------------------------------------|--|
| Overall Colour:   | General Condition:                      |  |
| Grey              | Brand New / Newly Refurbished Condition |  |

5.4 Kitchen Units

5.4 Kitchen Units

5.4 Kitchen Units

5.4 Kitchen Units

5.4 Kitchen Units

5.4 Kitchen Units

| 5.4 Kitchen Units |                                         |
|-------------------|-----------------------------------------|
| Overall Colour:   | General Condition:                      |
| Grey              | Brand New / Newly Refurbished Condition |

5.4 Kitchen Units

5.4 Kitchen Units

5.4 Kitchen Units

| Serial# | Element       | Element Description                                                                                                                                                                                                                                                                                                                                                                                                                                                                                                                                             |
|---------|---------------|-----------------------------------------------------------------------------------------------------------------------------------------------------------------------------------------------------------------------------------------------------------------------------------------------------------------------------------------------------------------------------------------------------------------------------------------------------------------------------------------------------------------------------------------------------------------|
| 5.4.1   | Kitchen Units | General Features: Melamine, Plinths To Match  Wall Unit Features: Backboards To Units, Doors - Solid, Internal Shelves - Wood, Slow Close Mechanisms, Open Shelving, Wall Unit x03  Base Unit Features: Base Unit x04, Doors - Solid, Doors / Drawers - Slow Close Mechanism, Handles Integrated Into Doors, Integrated Doors To Appliances x02, Internal Shelves - Wood, Integrated Pull Out Bin, Plastic / UPVC Cutlery Insert to Drawer X01, Drawer Unit x01  Comments: Open Shelving Wood Effect, Integrated Halo 4 Compartment Bin With X01 Lid Under Sink |

| Serial# | Element       | Element Description                                                                                                                                                                                                                                                                                                                                                                                                                                                                                                                                             |
|---------|---------------|-----------------------------------------------------------------------------------------------------------------------------------------------------------------------------------------------------------------------------------------------------------------------------------------------------------------------------------------------------------------------------------------------------------------------------------------------------------------------------------------------------------------------------------------------------------------|
| 5.4.1   | Kitchen Units | General Features: Melamine, Plinths To Match  Wall Unit Features: Backboards To Units, Doors - Solid, Internal Shelves - Wood, Slow Close Mechanisms, Open Shelving, Wall Unit x03  Base Unit Features: Base Unit x04, Doors - Solid, Doors / Drawers - Slow Close Mechanism, Handles Integrated Into Doors, Integrated Doors To Appliances x02, Internal Shelves - Wood, Integrated Pull Out Bin, Plastic / UPVC Cutlery Insert to Drawer X01, Drawer Unit x01  Comments: Open Shelving Wood Effect, Integrated Halo 4 Compartment Bin With X01 Lid Under Sink |