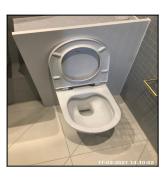

3.4 Toilet

3.4 Toilet

3.4 Toilet

| Serial# | Element | Element Description                                                               |
|---------|---------|-----------------------------------------------------------------------------------|
|         |         | <b>Type:</b> Cistern Enclosed Into Wall - Not Visible, Wall Hung - 'Floating' Pan |
| 3.4.1   | Toilet  | Finish: Ceramic / Resin, To Match Suite                                           |
|         |         | Features: Flush - Double Button,                                                  |
|         |         | Furniture - UPVC, Seat & Lid - UPVC /                                             |
|         |         | Resin, Seat Cushion Pads x04, Slow Close<br>Lid                                   |

| Serial# | Element | Element Description                                                               |
|---------|---------|-----------------------------------------------------------------------------------|
|         |         | <b>Type:</b> Cistern Enclosed Into Wall - Not Visible, Wall Hung - 'Floating' Pan |
| 3.4.1   | Toilet  | Finish: Ceramic / Resin, To Match Suite                                           |
|         |         | Features: Flush - Double Button,                                                  |
|         |         | Furniture - UPVC, Seat & Lid - UPVC /                                             |
|         |         | Resin, Seat Cushion Pads x04, Slow Close<br>Lid                                   |

| Serial # | Toilet - Observation - (Check Out) |
|----------|------------------------------------|
| 3.4.1    | Sealant Damaged To Rear            |

| 3.5 Shower      |                                         |
|-----------------|-----------------------------------------|
| Overall Colour: | General Condition:                      |
| Brass           | Brand New / Newly Refurbished Condition |