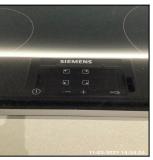

1.4 Washer / Dryer

1.4 Washer / Dryer

1.4 Washer / Dryer

1.4 Washer / Dryer

1.4 Washer / Dryer

| Serial# | Element        | Element Description                                     |
|---------|----------------|---------------------------------------------------------|
|         |                | Make: Siemens                                           |
|         |                | <b>Type:</b> Front Loading, Free Standing               |
| 1.4.1   | Washer / Dryer | Features: Control Buttons, Control Dial,<br>Soap Drawer |
|         |                | Comments: Inside Cupboard, Model: IQ500                 |

| Serial# | Element        | Element Description                                  |
|---------|----------------|------------------------------------------------------|
|         |                | Make: Siemens                                        |
|         |                | Type: Front Loading, Free Standing                   |
| 1.4.1   | Washer / Dryer | Features: Control Buttons, Control Dial, Soap Drawer |
|         |                | Comments: Inside Cupboard, Model: IQ500              |