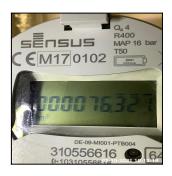

| Utility        | Location                                       | Serial<br>Number | Reading    | Meter<br>type                                           | Comments                          | Date<br>Recorded |
|----------------|------------------------------------------------|------------------|------------|---------------------------------------------------------|-----------------------------------|------------------|
| Water<br>Meter | Communal<br>Hallway<br>Cupboard -<br>1st Floor | 3283627          | 000076,321 | Tariff -<br>Paid<br>Directly<br>From<br>Bank<br>Account | FB2 Key<br>Required<br>For Access | 02-10-2021       |