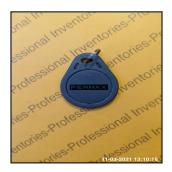

Comment: Found In Property - Left In Top Drawer Of Kitchen

| Item     | Туре                     | Location                     | Serial # | No. Issued<br>(Check-In) |
|----------|--------------------------|------------------------------|----------|--------------------------|
| 2        | Security Fob /<br>Remote | Main<br>Communal<br>Entrance | None     | 1                        |
| Comment: | None                     |                              |          |                          |