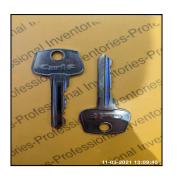

| Item     | Туре                                            | Location              | Serial #  | No. Issued<br>(Check-In) |
|----------|-------------------------------------------------|-----------------------|-----------|--------------------------|
| 4        | High Security<br>Lock Key (Mul-<br>T-Lock Type) | Front Door -<br>Lower | CT9978367 | 1                        |
| Comment: | None                                            |                       |           |                          |

**Key Return** 

| 3        | Yale Key | Front Door -<br>Upper | None | 1 |
|----------|----------|-----------------------|------|---|
| Comment: | None     |                       |      |   |

| Item     | Туре                                            | Location              | Serial #  | No. Received<br>(Check-Out) |
|----------|-------------------------------------------------|-----------------------|-----------|-----------------------------|
| 4        | High Security<br>Lock Key (Mul-<br>T-Lock Type) | Front Door -<br>Lower | СТ9978367 | 1                           |
| Comment: | None                                            |                       |           |                             |