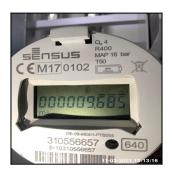

| Utility        | Location                                       | Serial<br>Number | Reading    | Meter<br>type                                           | Comments                          | Date<br>Recorded |
|----------------|------------------------------------------------|------------------|------------|---------------------------------------------------------|-----------------------------------|------------------|
| Water<br>Meter | Communal<br>Hallway<br>Cupboard -<br>1st Floor | 3283627          | 000009,685 | Tariff -<br>Paid<br>Directly<br>From<br>Bank<br>Account | FB2 Key<br>Required<br>For Access | 11-03-2021       |