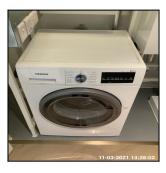

1.4 Washer / Dryer

1.4 Washer / Dryer

1.4 Washer / Dryer

1.4 Washer / Dryer

1.4 Washer / Dryer

| Serial# | Element        | Element Description                                     |
|---------|----------------|---------------------------------------------------------|
|         |                | Make: Siemens                                           |
|         |                | <b>Type:</b> Front Loading, Free Standing               |
| 1.4.1   | Washer / Dryer | Features: Control Buttons, Control Dial,<br>Soap Drawer |
|         |                | Comments: Inside Cupboard, Model: IQ500                 |

| Serial# | Element        | Element Description                                  |
|---------|----------------|------------------------------------------------------|
|         |                | Make: Siemens                                        |
|         |                | Type: Front Loading, Free Standing                   |
| 1.4.1   | Washer / Dryer | Features: Control Buttons, Control Dial, Soap Drawer |
|         |                | Comments: Inside Cupboard, Model: IQ500              |

| Serial # | Washer / Dryer - Observation - (Check Out) |
|----------|--------------------------------------------|
|----------|--------------------------------------------|

1.4.1 No Power To Appliance