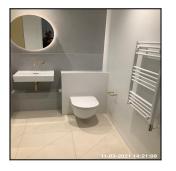

### 3: En-Suite (Master Bedroom)

| 3.1 Doors       |                                         |
|-----------------|-----------------------------------------|
| Overall Colour: | General Condition:                      |
| Grey            | Brand New / Newly Refurbished Condition |

#### 3.2 Walls

| Serial# | Element | Element Description                                                                                          |
|---------|---------|--------------------------------------------------------------------------------------------------------------|
|         |         | Type: Fully Tiled                                                                                            |
| 3.2.1   | Tiling  | Finish & Tile Colour: Grey, Grout -<br>Grey, Tiles - Smooth Surface                                          |
|         |         | Comments: Speckled Grey Tiles Behind<br>Basin Plain Corian Style Panel Tile<br>Behind Shower Head And Toilet |

| Serial # | Tiling - Observation - (Check Out) |
|----------|------------------------------------|
| 3.2.1    | Hook Installed Since Inventory     |

| 3.3 Basin       |                                         |
|-----------------|-----------------------------------------|
| Overall Colour: | General Condition:                      |
| White           | Brand New / Newly Refurbished Condition |

### No Observation(s) Recorded

| 3.4 Toilet      |                                         |
|-----------------|-----------------------------------------|
| Overall Colour: | General Condition:                      |
| White           | Brand New / Newly Refurbished Condition |

3.4 Toilet

3.4 Toilet

3.4 Toilet

| Serial# | Element | Element Description                                                               |
|---------|---------|-----------------------------------------------------------------------------------|
|         |         | <b>Type:</b> Cistern Enclosed Into Wall - Not Visible, Wall Hung - 'Floating' Pan |
| 3.4.1   | Toilet  | Finish: Ceramic / Resin, To Match Suite                                           |
|         |         | Features: Flush - Double Button,                                                  |
|         |         | Furniture - UPVC, Seat & Lid - UPVC /                                             |
|         |         | Resin, Seat Cushion Pads x04, Slow Close<br>Lid                                   |

| Serial # | Toilet - Observation - (Check Out) |
|----------|------------------------------------|
| 3.4.1    | Sealant Damaged To Rear            |

| 3.5 Shower      |                                         |
|-----------------|-----------------------------------------|
| Overall Colour: | General Condition:                      |
| Brass           | Brand New / Newly Refurbished Condition |