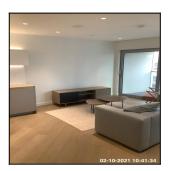

### 5: Kitchen / Lounge - Open Plan

### 5: Kitchen / Lounge - Open Plan

| 5.1 Ceiling     |                                         |
|-----------------|-----------------------------------------|
| Overall Colour: | General Condition:                      |
| White           | Brand New / Newly Refurbished Condition |