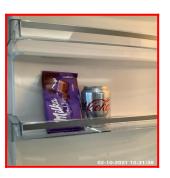

5.4.1

Food Present

Bin Requires Emptying

LHS Wall Unit Stained To Interior

5.4.1 Tacky Grease To Tops Of Wall Units -**Especially Above Hob** Area

5.4.1 Tacky Grease To Tops Of Wall Units -**Especially Above Hob** Area

5.4.1 Food Present

5.4.1 LHS Wall Unit Stained To Interior

| 5.5 Worktops    |                                         |
|-----------------|-----------------------------------------|
| Overall Colour: | General Condition:                      |
| Grey            | Brand New / Newly Refurbished Condition |