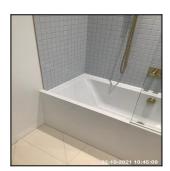

| Serial # | Toilet - Observation - (Check Out) |
|----------|------------------------------------|
| 3.4.1    | Sealant Damaged To Rear            |

| 3.5 Shower      |                                         |
|-----------------|-----------------------------------------|
| Overall Colour: | General Condition:                      |
| Brass           | Brand New / Newly Refurbished Condition |

3.5 Shower

3.5 Shower

3.5 Shower

3.5 Shower

3.5 Shower

| Serial# | Element | Element Description |
|---------|---------|---------------------|
|---------|---------|---------------------|

#### 3.4.1 Sealant Damaged To Rear

3.4.1 Sealant Damaged To Rear

| 3.5 Shower      |                                         |
|-----------------|-----------------------------------------|
| Overall Colour: | General Condition:                      |
| Brass           | Brand New / Newly Refurbished Condition |

| Serial# | Element | Element Description |
|---------|---------|---------------------|
|---------|---------|---------------------|

|       |                                | Type: Cubicle                                                                                        |
|-------|--------------------------------|------------------------------------------------------------------------------------------------------|
| 3.5.1 | Shower - Enclosure /<br>Screen | Finish: Composite Tray  Features: Furniture - Brass Effect, Glazed Panel, Seal To Base Of Door, Tray |
|       |                                | Waste To Match, Hinged Door                                                                          |

### No Observation(s) Recorded

|       |                      | Type: Cubicle                                                                                                         |
|-------|----------------------|-----------------------------------------------------------------------------------------------------------------------|
| 3.5.1 | Shower - Enclosure / | Finish: Composite Tray                                                                                                |
|       | Screen               | <b>Features:</b> Furniture - Brass Effect,<br>Glazed Panel, Seal To Base Of Door, Tray<br>Waste To Match, Hinged Door |
|       |                      |                                                                                                                       |

| Serial # | Shower - Enclosure / Screen - Observation - (Check Out) |
|----------|---------------------------------------------------------|
| 3.5.1    | Limescale And Dirty To Door Edges                       |
|          | Waste Area Dirty And Cover Missing                      |

3.5.1 Limescale And Dirty To Door Edges

3.5.1 Limescale And Dirty To Door Edges

3.5.1 Waste Area Dirty And Cover Missing