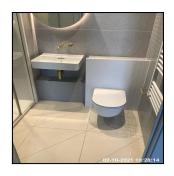

### No Observation(s) Recorded

| 3.4 Toilet      |                                         |
|-----------------|-----------------------------------------|
| Overall Colour: | General Condition:                      |
| White           | Brand New / Newly Refurbished Condition |

#### 3.3.1 Chip RHS Of Waste 3.3.1 Chip RHS Of Waste

| 3.4 Toilet      |                                         |
|-----------------|-----------------------------------------|
| Overall Colour: | General Condition:                      |
| White           | Brand New / Newly Refurbished Condition |

3.4 Toilet

3.4 Toilet

3.4 Toilet

| Serial# | Element | Element Description                                                               |
|---------|---------|-----------------------------------------------------------------------------------|
|         |         | <b>Type:</b> Cistern Enclosed Into Wall - Not Visible, Wall Hung - 'Floating' Pan |
| 3.4.1   | Toilet  | Finish: Ceramic / Resin, To Match Suite                                           |
|         |         | Features: Flush - Double Button,                                                  |
|         |         | Furniture - UPVC, Seat & Lid - UPVC /                                             |
|         |         | Resin, Seat Cushion Pads x04, Slow Close<br>Lid                                   |