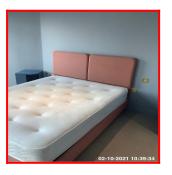

#### 2.4 Bed

| Serial# | Element | Element Description                                                                       |
|---------|---------|-------------------------------------------------------------------------------------------|
|         |         | Type: Double Bedstead                                                                     |
| 2.4.1   | Bed     | <b>Finish:</b> Cloth / Leather Effect Covered Base                                        |
|         |         | Features: Head Board Cloth / Leather<br>Effect, Mattress - Double, Fire Label<br>Recorded |

| Serial# | Element | Element Description                                                                       |
|---------|---------|-------------------------------------------------------------------------------------------|
| 2.4.1   | Bed     | Type: Double Bedstead  Finish: Cloth / Leather Effect Covered Base                        |
| 2.1.1   |         | Features: Head Board Cloth / Leather<br>Effect, Mattress - Double, Fire Label<br>Recorded |