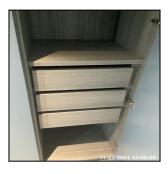

#### 2.5 Wardrobe

2.5 Wardrobe

| Serial# | Element  | Element Description                                                                                 |
|---------|----------|-----------------------------------------------------------------------------------------------------|
|         |          | Type & Number Fitted: x01, Built In                                                                 |
| 2.5.1   | Wardrobe | <b>Finish:</b> Double Doors, Single Door, Wood                                                      |
|         |          | <b>Features:</b> Drawers x03, Furniture Brass Effect, Handles - Knob, Hanging Rail x02, Shelves x05 |

| Serial# | Element  | Element Description                                                                                 |
|---------|----------|-----------------------------------------------------------------------------------------------------|
|         |          | <b>Type &amp; Number Fitted:</b> x01, Built In                                                      |
| 2.5.1   | Wardrobe | Finish: Double Doors, Single Door, Wood                                                             |
|         |          | <b>Features:</b> Drawers x03, Furniture Brass Effect, Handles - Knob, Hanging Rail x02, Shelves x05 |

| Serial # | Wardrobe - Observation - (Check Out) |
|----------|--------------------------------------|
| 2.5.1    | Chip Under Far RHS Handle            |

| 2.6 Bedside Table |                                         |
|-------------------|-----------------------------------------|
| Overall Colour:   | General Condition:                      |
| Blue (Dark)       | Brand New / Newly Refurbished Condition |