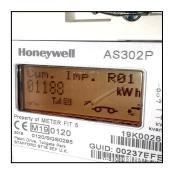

## **Property Utilities Meters**

| Utility           | Location                                             | Serial<br>Number | Reading | Meter<br>type                                           | Comments                                                                     | Date<br>Recorded |
|-------------------|------------------------------------------------------|------------------|---------|---------------------------------------------------------|------------------------------------------------------------------------------|------------------|
| Electric<br>Meter | Communal<br>Hallway<br>Cupboard -<br>Ground<br>Floor | FN-2187          | 01188   | Tariff -<br>Paid<br>Directly<br>From<br>Bank<br>Account | Changed Since Inventory, New Serial = Fl12998498 FB2 Key Required For Access | 02-10-2021       |