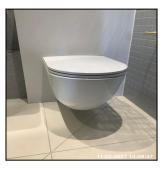

3.4 Toilet

3.4 Toilet

3.4 Toilet

| Serial# | Element | Element Description                                                               |
|---------|---------|-----------------------------------------------------------------------------------|
|         |         | <b>Type:</b> Cistern Enclosed Into Wall - Not Visible, Wall Hung - 'Floating' Pan |
| 3.4.1   | Toilet  | Finish: Ceramic / Resin, To Match Suite                                           |
|         |         | Features: Flush - Double Button,                                                  |
|         |         | Furniture - UPVC, Seat & Lid - UPVC /                                             |
|         |         | Resin, Seat Cushion Pads x04, Slow Close<br>Lid                                   |

| Serial# | Element | Element Description                                                               |
|---------|---------|-----------------------------------------------------------------------------------|
|         |         | <b>Type:</b> Cistern Enclosed Into Wall - Not Visible, Wall Hung - 'Floating' Pan |
| 3.4.1   | Toilet  | Finish: Ceramic / Resin, To Match Suite                                           |
|         |         | Features: Flush - Double Button,                                                  |
|         |         | Furniture - UPVC, Seat & Lid - UPVC /                                             |
|         |         | Resin, Seat Cushion Pads x04, Slow Close<br>Lid                                   |

| Serial # | Toilet - Observation - (Check Out) |
|----------|------------------------------------|
| 3.4.1    | Sealant Damaged To Rear            |

| 3.5 Shower      |                                         |
|-----------------|-----------------------------------------|
| Overall Colour: | General Condition:                      |
| Brass           | Brand New / Newly Refurbished Condition |