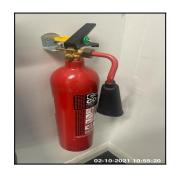

| Type                                | Status  | Comment                                                                                    | Valid To Date |
|-------------------------------------|---------|--------------------------------------------------------------------------------------------|---------------|
| Fire Blanket / Fire<br>Extinguisher | Present | Kitchen: Fire Extinguisher Wall Mounted By Fridge / Freezer, Fire Blanket Loose On Worktop | NA            |

| Туре                                | Status  | Comment                                                                                    | Valid To Date |
|-------------------------------------|---------|--------------------------------------------------------------------------------------------|---------------|
| Fire Blanket / Fire<br>Extinguisher | Present | Kitchen: Fire Extinguisher Wall Mounted By Fridge / Freezer, Fire Blanket Loose On Worktop | NA            |