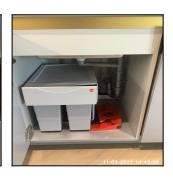

5.4 Kitchen Units

5.4 Kitchen Units

5.4 Kitchen Units

| Serial# | Element       | Element Description                                                                                                                                                                                                                                                                                                                                                                                                                                                                                                                                             |
|---------|---------------|-----------------------------------------------------------------------------------------------------------------------------------------------------------------------------------------------------------------------------------------------------------------------------------------------------------------------------------------------------------------------------------------------------------------------------------------------------------------------------------------------------------------------------------------------------------------|
| 5.4.1   | Kitchen Units | General Features: Melamine, Plinths To Match  Wall Unit Features: Backboards To Units, Doors - Solid, Internal Shelves - Wood, Slow Close Mechanisms, Open Shelving, Wall Unit x03  Base Unit Features: Base Unit x04, Doors - Solid, Doors / Drawers - Slow Close Mechanism, Handles Integrated Into Doors, Integrated Doors To Appliances x02, Internal Shelves - Wood, Integrated Pull Out Bin, Plastic / UPVC Cutlery Insert to Drawer X01, Drawer Unit x01  Comments: Open Shelving Wood Effect, Integrated Halo 4 Compartment Bin With X01 Lid Under Sink |

| Serial# | Element       | Element Description                                                                                                                                                                                                                                                                                                                                                                                                                                                                                                                                             |
|---------|---------------|-----------------------------------------------------------------------------------------------------------------------------------------------------------------------------------------------------------------------------------------------------------------------------------------------------------------------------------------------------------------------------------------------------------------------------------------------------------------------------------------------------------------------------------------------------------------|
| 5.4.1   | Kitchen Units | General Features: Melamine, Plinths To Match  Wall Unit Features: Backboards To Units, Doors - Solid, Internal Shelves - Wood, Slow Close Mechanisms, Open Shelving, Wall Unit x03  Base Unit Features: Base Unit x04, Doors - Solid, Doors / Drawers - Slow Close Mechanism, Handles Integrated Into Doors, Integrated Doors To Appliances x02, Internal Shelves - Wood, Integrated Pull Out Bin, Plastic / UPVC Cutlery Insert to Drawer X01, Drawer Unit x01  Comments: Open Shelving Wood Effect, Integrated Halo 4 Compartment Bin With X01 Lid Under Sink |