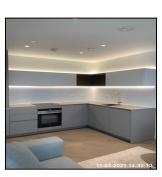

| 5.4 Kitchen Units |                                         |  |
|-------------------|-----------------------------------------|--|
| Overall Colour:   | General Condition:                      |  |
| Grey              | Brand New / Newly Refurbished Condition |  |

5.4 Kitchen Units

5.4 Kitchen Units

5.4 Kitchen Units

5.4 Kitchen Units

5.4 Kitchen Units

5.4 Kitchen Units

| 5.4 Kitchen Units |                                         |
|-------------------|-----------------------------------------|
| Overall Colour:   | General Condition:                      |
| Grey              | Brand New / Newly Refurbished Condition |

5.4 Kitchen Units

5.4 Kitchen Units

5.4 Kitchen Units

| Serial# | Element       | Element Description                                                                                                                                                                                                                                                                                                                                                                                                                                                                                                                                             |
|---------|---------------|-----------------------------------------------------------------------------------------------------------------------------------------------------------------------------------------------------------------------------------------------------------------------------------------------------------------------------------------------------------------------------------------------------------------------------------------------------------------------------------------------------------------------------------------------------------------|
| 5.4.1   | Kitchen Units | General Features: Melamine, Plinths To Match  Wall Unit Features: Backboards To Units, Doors - Solid, Internal Shelves - Wood, Slow Close Mechanisms, Open Shelving, Wall Unit x03  Base Unit Features: Base Unit x04, Doors - Solid, Doors / Drawers - Slow Close Mechanism, Handles Integrated Into Doors, Integrated Doors To Appliances x02, Internal Shelves - Wood, Integrated Pull Out Bin, Plastic / UPVC Cutlery Insert to Drawer X01, Drawer Unit x01  Comments: Open Shelving Wood Effect, Integrated Halo 4 Compartment Bin With X01 Lid Under Sink |