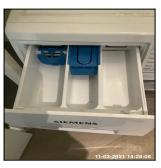

1.4 Washer / Dryer

1.4 Washer / Dryer

1.4 Washer / Dryer

1.4 Washer / Dryer

1.4 Washer / Dryer

| Serial# | Element        | Element Description                                     |
|---------|----------------|---------------------------------------------------------|
|         |                | Make: Siemens                                           |
|         |                | <b>Type:</b> Front Loading, Free Standing               |
| 1.4.1   | Washer / Dryer | Features: Control Buttons, Control Dial,<br>Soap Drawer |
|         |                | Comments: Inside Cupboard, Model: IQ500                 |

| Serial# | Element        | Element Description                                  |
|---------|----------------|------------------------------------------------------|
|         |                | Make: Siemens                                        |
|         |                | Type: Front Loading, Free Standing                   |
| 1.4.1   | Washer / Dryer | Features: Control Buttons, Control Dial, Soap Drawer |
|         |                | Comments: Inside Cupboard, Model: IQ500              |

1.4.1 No Power To Appliance

Soap Drawer Dirty 1.4.1

Rubber Seal Stained / Dirty

Door Glass Dirty

Door Rim Dirty

1.4.1 Clothes Present

1.4.1 Soap Drawer Dirty 1.4.1 Soap Drawer Dirty

1.4.1 Door Glass Dirty