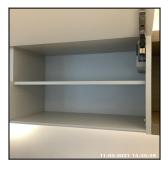

| 5.4 Kitchen Units |                                         |  |
|-------------------|-----------------------------------------|--|
| Overall Colour:   | General Condition:                      |  |
| Grey              | Brand New / Newly Refurbished Condition |  |

5.4 Kitchen Units

5.4 Kitchen Units

5.4 Kitchen Units

5.4 Kitchen Units

5.4 Kitchen Units

5.4 Kitchen Units

| 5.4 Kitchen Units |                                         |
|-------------------|-----------------------------------------|
| Overall Colour:   | General Condition:                      |
| Grey              | Brand New / Newly Refurbished Condition |

5.4 Kitchen Units

5.4 Kitchen Units

5.4 Kitchen Units

| Serial# | Element       | Element Description                                                                                                                                                                                                                                                                                                                                                                                                                                                                                                                                             |
|---------|---------------|-----------------------------------------------------------------------------------------------------------------------------------------------------------------------------------------------------------------------------------------------------------------------------------------------------------------------------------------------------------------------------------------------------------------------------------------------------------------------------------------------------------------------------------------------------------------|
| 5.4.1   | Kitchen Units | General Features: Melamine, Plinths To Match  Wall Unit Features: Backboards To Units, Doors - Solid, Internal Shelves - Wood, Slow Close Mechanisms, Open Shelving, Wall Unit x03  Base Unit Features: Base Unit x04, Doors - Solid, Doors / Drawers - Slow Close Mechanism, Handles Integrated Into Doors, Integrated Doors To Appliances x02, Internal Shelves - Wood, Integrated Pull Out Bin, Plastic / UPVC Cutlery Insert to Drawer X01, Drawer Unit x01  Comments: Open Shelving Wood Effect, Integrated Halo 4 Compartment Bin With X01 Lid Under Sink |

| Serial# | Element       | Element Description                                                                                                                                                                                                                                                                                                                                                                                                                                                                                                                                             |
|---------|---------------|-----------------------------------------------------------------------------------------------------------------------------------------------------------------------------------------------------------------------------------------------------------------------------------------------------------------------------------------------------------------------------------------------------------------------------------------------------------------------------------------------------------------------------------------------------------------|
| 5.4.1   | Kitchen Units | General Features: Melamine, Plinths To Match  Wall Unit Features: Backboards To Units, Doors - Solid, Internal Shelves - Wood, Slow Close Mechanisms, Open Shelving, Wall Unit x03  Base Unit Features: Base Unit x04, Doors - Solid, Doors / Drawers - Slow Close Mechanism, Handles Integrated Into Doors, Integrated Doors To Appliances x02, Internal Shelves - Wood, Integrated Pull Out Bin, Plastic / UPVC Cutlery Insert to Drawer X01, Drawer Unit x01  Comments: Open Shelving Wood Effect, Integrated Halo 4 Compartment Bin With X01 Lid Under Sink |

| Serial # | Kitchen Units - Observation - (Check Out) |
|----------|-------------------------------------------|
|----------|-------------------------------------------|

Tacky Grease To Tops Of Wall Units - Especially Above Hob Area