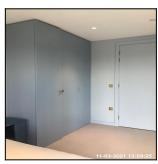

#### 2.5 Wardrobe

2.5 Wardrobe

| Serial# | Element  | Element Description                                                                                 |
|---------|----------|-----------------------------------------------------------------------------------------------------|
|         |          | Type & Number Fitted: x01, Built In                                                                 |
| 2.5.1   | Wardrobe | <b>Finish:</b> Double Doors, Single Door, Wood                                                      |
|         |          | <b>Features:</b> Drawers x03, Furniture Brass Effect, Handles - Knob, Hanging Rail x02, Shelves x05 |

| Serial# | Element  | Element Description                                                                                 |
|---------|----------|-----------------------------------------------------------------------------------------------------|
|         |          | <b>Type &amp; Number Fitted:</b> x01, Built In                                                      |
| 2.5.1   | Wardrobe | Finish: Double Doors, Single Door, Wood                                                             |
|         |          | <b>Features:</b> Drawers x03, Furniture Brass Effect, Handles - Knob, Hanging Rail x02, Shelves x05 |

| Serial # | Wardrobe - Observation - (Check Out) |
|----------|--------------------------------------|
| 2.5.1    | Chip Under Far RHS Handle            |

| 2.6 Bedside Table |                                         |
|-------------------|-----------------------------------------|
| Overall Colour:   | General Condition:                      |
| Blue (Dark)       | Brand New / Newly Refurbished Condition |