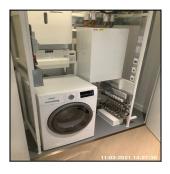

1.4 Washer / Dryer

1.4 Washer / Dryer

1.4 Washer / Dryer

1.4 Washer / Dryer

1.4 Washer / Dryer

| Serial# | Element        | Element Description                                     |
|---------|----------------|---------------------------------------------------------|
|         |                | Make: Siemens                                           |
|         |                | <b>Type:</b> Front Loading, Free Standing               |
| 1.4.1   | Washer / Dryer | Features: Control Buttons, Control Dial,<br>Soap Drawer |
|         |                | Comments: Inside Cupboard, Model: IQ500                 |

| Serial# | Element        | Element Description                                  |
|---------|----------------|------------------------------------------------------|
|         |                | Make: Siemens                                        |
|         |                | Type: Front Loading, Free Standing                   |
| 1.4.1   | Washer / Dryer | Features: Control Buttons, Control Dial, Soap Drawer |
|         |                | Comments: Inside Cupboard, Model: IQ500              |