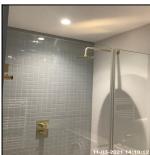

| Serial# | Element | Element Description |
|---------|---------|---------------------|
|---------|---------|---------------------|

|       |                                | Type: Cubicle                                                                                        |
|-------|--------------------------------|------------------------------------------------------------------------------------------------------|
| 3.5.1 | Shower - Enclosure /<br>Screen | Finish: Composite Tray  Features: Furniture - Brass Effect, Glazed Panel, Seal To Base Of Door, Tray |
|       |                                | Waste To Match, Hinged Door                                                                          |

### No Observation(s) Recorded

|       |                      | Type: Cubicle                                                                                                         |
|-------|----------------------|-----------------------------------------------------------------------------------------------------------------------|
| 3.5.1 | Shower - Enclosure / | Finish: Composite Tray                                                                                                |
|       | Screen               | <b>Features:</b> Furniture - Brass Effect,<br>Glazed Panel, Seal To Base Of Door, Tray<br>Waste To Match, Hinged Door |
|       |                      |                                                                                                                       |

| Serial # | Shower - Enclosure / Screen - Observation - (Check Out) |
|----------|---------------------------------------------------------|
| 3.5.1    | Limescale And Dirty To Door Edges                       |
|          | Waste Area Dirty And Cover Missing                      |

3.5.1 Limescale And Dirty To Door Edges

3.5.1 Limescale And Dirty To Door Edges

3.5.1 Waste Area Dirty And Cover Missing