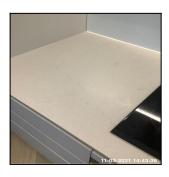

5.5 Worktops

5.5 Worktops

5.5 Worktops

| Serial# | Element  | Element Description          |
|---------|----------|------------------------------|
|         |          | Type: Corian                 |
| 5.5.1   | Worktops | Finish: Matt Effect          |
|         |          | Features: Integrated Drainer |

| 5.5 Worktops    |                                         |
|-----------------|-----------------------------------------|
| Overall Colour: | General Condition:                      |
| Grey            | Brand New / Newly Refurbished Condition |

| Serial# | Element  | Element Description          |
|---------|----------|------------------------------|
|         |          | Type: Corian                 |
| 5.5.1   | Worktops | Finish: Matt Effect          |
|         |          | Features: Integrated Drainer |