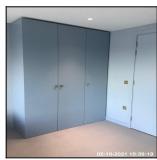

#### 2.5 Wardrobe

2.5 Wardrobe

| Serial# | Element  | Element Description                                                                                 |
|---------|----------|-----------------------------------------------------------------------------------------------------|
|         |          | Type & Number Fitted: x01, Built In                                                                 |
| 2.5.1   | Wardrobe | <b>Finish:</b> Double Doors, Single Door, Wood                                                      |
|         |          | <b>Features:</b> Drawers x03, Furniture Brass Effect, Handles - Knob, Hanging Rail x02, Shelves x05 |

| Serial# | Element  | Element Description                                                                                 |
|---------|----------|-----------------------------------------------------------------------------------------------------|
|         |          | <b>Type &amp; Number Fitted:</b> x01, Built In                                                      |
| 2.5.1   | Wardrobe | Finish: Double Doors, Single Door, Wood                                                             |
|         |          | <b>Features:</b> Drawers x03, Furniture Brass Effect, Handles - Knob, Hanging Rail x02, Shelves x05 |

| Serial # | Wardrobe - Observation - (Check Out) |
|----------|--------------------------------------|
| 2.5.1    | Chip Under Far RHS Handle            |

| 2.6 Bedside Table |                                         |
|-------------------|-----------------------------------------|
| Overall Colour:   | General Condition:                      |
| Blue (Dark)       | Brand New / Newly Refurbished Condition |