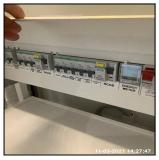

| Serial# | Element | Element Description |
|---------|---------|---------------------|
|         |         |                     |

|       |          | Type: Fuse Trips                                      |
|-------|----------|-------------------------------------------------------|
|       |          | Finish: Metal                                         |
| 1.3.1 | Fuse Box | Features: Cover, Fuse Location Information            |
|       |          | Comments: Inside Cupboard, Make:<br>Crabtree Loadstar |

|       |          | <b>Type:</b> Fuse Trips                                      |
|-------|----------|--------------------------------------------------------------|
|       |          | Finish: Metal                                                |
| 1.3.1 | Fuse Box | Features: Cover, Fuse Location Information                   |
|       |          | <b>Comments:</b> Inside Cupboard, Make:<br>Crabtree Loadstar |