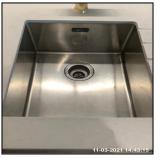

| 5.4 Kitchen Units |                                         |  |
|-------------------|-----------------------------------------|--|
| Overall Colour:   | General Condition:                      |  |
| Grey              | Brand New / Newly Refurbished Condition |  |

5.4 Kitchen Units

5.4 Kitchen Units

5.4 Kitchen Units

5.4 Kitchen Units

5.4 Kitchen Units

5.4 Kitchen Units

| 5.4 Kitchen Units |                                         |
|-------------------|-----------------------------------------|
| Overall Colour:   | General Condition:                      |
| Grey              | Brand New / Newly Refurbished Condition |

5.4 Kitchen Units

5.4 Kitchen Units

5.4 Kitchen Units

| Serial# | Element       | Element Description                                                                                                                                                                                                                                                                                                                                                                                                                                                                                                                                             |
|---------|---------------|-----------------------------------------------------------------------------------------------------------------------------------------------------------------------------------------------------------------------------------------------------------------------------------------------------------------------------------------------------------------------------------------------------------------------------------------------------------------------------------------------------------------------------------------------------------------|
| 5.4.1   | Kitchen Units | General Features: Melamine, Plinths To Match  Wall Unit Features: Backboards To Units, Doors - Solid, Internal Shelves - Wood, Slow Close Mechanisms, Open Shelving, Wall Unit x03  Base Unit Features: Base Unit x04, Doors - Solid, Doors / Drawers - Slow Close Mechanism, Handles Integrated Into Doors, Integrated Doors To Appliances x02, Internal Shelves - Wood, Integrated Pull Out Bin, Plastic / UPVC Cutlery Insert to Drawer X01, Drawer Unit x01  Comments: Open Shelving Wood Effect, Integrated Halo 4 Compartment Bin With X01 Lid Under Sink |

| Serial# | Element       | Element Description                                                                                                                                                                                                                                                                                                                                                                                                                                                                                                                                             |
|---------|---------------|-----------------------------------------------------------------------------------------------------------------------------------------------------------------------------------------------------------------------------------------------------------------------------------------------------------------------------------------------------------------------------------------------------------------------------------------------------------------------------------------------------------------------------------------------------------------|
| 5.4.1   | Kitchen Units | General Features: Melamine, Plinths To Match  Wall Unit Features: Backboards To Units, Doors - Solid, Internal Shelves - Wood, Slow Close Mechanisms, Open Shelving, Wall Unit x03  Base Unit Features: Base Unit x04, Doors - Solid, Doors / Drawers - Slow Close Mechanism, Handles Integrated Into Doors, Integrated Doors To Appliances x02, Internal Shelves - Wood, Integrated Pull Out Bin, Plastic / UPVC Cutlery Insert to Drawer X01, Drawer Unit x01  Comments: Open Shelving Wood Effect, Integrated Halo 4 Compartment Bin With X01 Lid Under Sink |