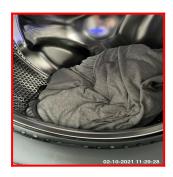

| Serial # | Washer / Dryer - Observation - (Check Out) |
|----------|--------------------------------------------|
|----------|--------------------------------------------|

1.4.1 No Power To Appliance

1.4.1 No Power To Appliance

Soap Drawer Dirty 1.4.1

Rubber Seal Stained / Dirty

Door Glass Dirty

Door Rim Dirty

1.4.1 Clothes Present

1.4.1 Soap Drawer Dirty 1.4.1 Soap Drawer Dirty

1.4.1 Door Glass Dirty

1.4.1 Door Rim Dirty

| 1.5 Socket Outlet |                                         |
|-------------------|-----------------------------------------|
| Overall Colour:   | General Condition:                      |
| Brass             | Brand New / Newly Refurbished Condition |