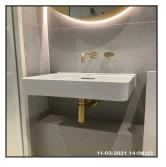

| Serial# | Element | Element Description |
|---------|---------|---------------------|
|---------|---------|---------------------|

|       |       | <b>Type:</b> Single, Wall Mounted - No Pedestal       |
|-------|-------|-------------------------------------------------------|
| 3.3.1 | Basin | <b>Finish:</b> Ceramic Bowl, Furniture - Brass Effect |
|       |       | Features: Overflow, Taps - Mixer, Waste - Pop Up      |

|       |       | <b>Type:</b> Single, Wall Mounted - No Pedestal       |
|-------|-------|-------------------------------------------------------|
| 3.3.1 | Basin | <b>Finish:</b> Ceramic Bowl, Furniture - Brass Effect |
|       |       | Features: Overflow, Taps - Mixer, Waste - Pop Up      |