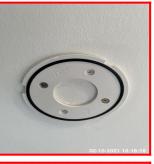

1.1 Ceiling

1.1 Ceiling

| Serial# | Element        | Element Description     |
|---------|----------------|-------------------------|
| 1.1.1   | Blanking Plate | Type: Metal             |
| 1.1.1   | , 3            | Number Of Fittings: x02 |

## No Observation(s) Recorded

| Serial# | Element        | Element Description     |
|---------|----------------|-------------------------|
| 1 1 1   | Blanking Plate | Type: Metal             |
| 1.1.1   | , 3            | Number Of Fittings: x02 |

| Serial # | Blanking Plate - Observation - (Check Out) |
|----------|--------------------------------------------|
| 1.1.1    | Loose And Marked                           |

1.1.1 Loose And Marked 1.1.1 Loose And Marked