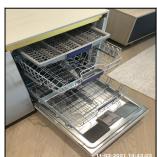

| 5.4 Kitchen Units |                                         |  |
|-------------------|-----------------------------------------|--|
| Overall Colour:   | General Condition:                      |  |
| Grey              | Brand New / Newly Refurbished Condition |  |

5.4 Kitchen Units

5.4 Kitchen Units

5.4 Kitchen Units

5.4 Kitchen Units

5.4 Kitchen Units

5.4 Kitchen Units

| 5.4 Kitchen Units |                                         |
|-------------------|-----------------------------------------|
| Overall Colour:   | General Condition:                      |
| Grey              | Brand New / Newly Refurbished Condition |

5.4 Kitchen Units

5.4 Kitchen Units

5.4 Kitchen Units

| Serial# | Element       | Element Description                                                                                                                                                                                                                                                                                                                                                                                                                                                                                                                                             |
|---------|---------------|-----------------------------------------------------------------------------------------------------------------------------------------------------------------------------------------------------------------------------------------------------------------------------------------------------------------------------------------------------------------------------------------------------------------------------------------------------------------------------------------------------------------------------------------------------------------|
| 5.4.1   | Kitchen Units | General Features: Melamine, Plinths To Match  Wall Unit Features: Backboards To Units, Doors - Solid, Internal Shelves - Wood, Slow Close Mechanisms, Open Shelving, Wall Unit x03  Base Unit Features: Base Unit x04, Doors - Solid, Doors / Drawers - Slow Close Mechanism, Handles Integrated Into Doors, Integrated Doors To Appliances x02, Internal Shelves - Wood, Integrated Pull Out Bin, Plastic / UPVC Cutlery Insert to Drawer X01, Drawer Unit x01  Comments: Open Shelving Wood Effect, Integrated Halo 4 Compartment Bin With X01 Lid Under Sink |

| Serial# | Element       | Element Description                                                                                                                                                                                                                                                                                                                                                                                                                                                                                                                                             |
|---------|---------------|-----------------------------------------------------------------------------------------------------------------------------------------------------------------------------------------------------------------------------------------------------------------------------------------------------------------------------------------------------------------------------------------------------------------------------------------------------------------------------------------------------------------------------------------------------------------|
| 5.4.1   | Kitchen Units | General Features: Melamine, Plinths To Match  Wall Unit Features: Backboards To Units, Doors - Solid, Internal Shelves - Wood, Slow Close Mechanisms, Open Shelving, Wall Unit x03  Base Unit Features: Base Unit x04, Doors - Solid, Doors / Drawers - Slow Close Mechanism, Handles Integrated Into Doors, Integrated Doors To Appliances x02, Internal Shelves - Wood, Integrated Pull Out Bin, Plastic / UPVC Cutlery Insert to Drawer X01, Drawer Unit x01  Comments: Open Shelving Wood Effect, Integrated Halo 4 Compartment Bin With X01 Lid Under Sink |

| Serial # | Kitchen Units - Observation - (Check Out) |
|----------|-------------------------------------------|
|----------|-------------------------------------------|

Tacky Grease To Tops Of Wall Units - Especially Above Hob Area