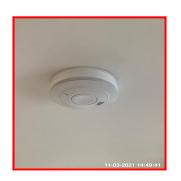

| Type              | Location                    | Status                                | Comment     | Date Tested |
|-------------------|-----------------------------|---------------------------------------|-------------|-------------|
| Smoke<br>Detector | Entrance<br>Hallway Ceiling | Tested For<br>Power Only -<br>Working | Nest Device | 11-03-2021  |