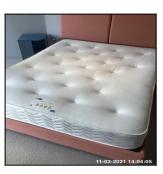

#### 2.4 Bed

| Serial# | Element | Element Description                                                                       |
|---------|---------|-------------------------------------------------------------------------------------------|
|         |         | Type: Double Bedstead                                                                     |
| 2.4.1   | Bed     | <b>Finish:</b> Cloth / Leather Effect Covered Base                                        |
|         |         | Features: Head Board Cloth / Leather<br>Effect, Mattress - Double, Fire Label<br>Recorded |

| Serial# | Element | Element Description                                                                       |
|---------|---------|-------------------------------------------------------------------------------------------|
| 2.4.1   | Bed     | Type: Double Bedstead  Finish: Cloth / Leather Effect Covered Base                        |
| 2.1.1   |         | Features: Head Board Cloth / Leather<br>Effect, Mattress - Double, Fire Label<br>Recorded |

| Serial # | Bed - Observation - (Check Out) |
|----------|---------------------------------|
|----------|---------------------------------|

| 2.5 Wardrobe    |                                         |
|-----------------|-----------------------------------------|
| Overall Colour: | General Condition:                      |
| Grey            | Brand New / Newly Refurbished Condition |