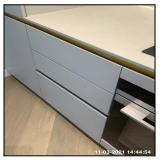

| 5.4 Kitchen Units |                                         |  |
|-------------------|-----------------------------------------|--|
| Overall Colour:   | General Condition:                      |  |
| Grey              | Brand New / Newly Refurbished Condition |  |

5.4 Kitchen Units

5.4 Kitchen Units

5.4 Kitchen Units

5.4 Kitchen Units

5.4 Kitchen Units

5.4 Kitchen Units

| 5.4 Kitchen Units |                                         |
|-------------------|-----------------------------------------|
| Overall Colour:   | General Condition:                      |
| Grey              | Brand New / Newly Refurbished Condition |

5.4 Kitchen Units

5.4 Kitchen Units

5.4 Kitchen Units

| Serial# | Element       | Element Description                                                                                                                                                                                                                                                                                                                                                                                                                                                                                                                                             |
|---------|---------------|-----------------------------------------------------------------------------------------------------------------------------------------------------------------------------------------------------------------------------------------------------------------------------------------------------------------------------------------------------------------------------------------------------------------------------------------------------------------------------------------------------------------------------------------------------------------|
| 5.4.1   | Kitchen Units | General Features: Melamine, Plinths To Match  Wall Unit Features: Backboards To Units, Doors - Solid, Internal Shelves - Wood, Slow Close Mechanisms, Open Shelving, Wall Unit x03  Base Unit Features: Base Unit x04, Doors - Solid, Doors / Drawers - Slow Close Mechanism, Handles Integrated Into Doors, Integrated Doors To Appliances x02, Internal Shelves - Wood, Integrated Pull Out Bin, Plastic / UPVC Cutlery Insert to Drawer X01, Drawer Unit x01  Comments: Open Shelving Wood Effect, Integrated Halo 4 Compartment Bin With X01 Lid Under Sink |

| Serial# | Element       | Element Description                                                                                                                                                                                                                                                                                                                                                                                                                                                                                                                                             |
|---------|---------------|-----------------------------------------------------------------------------------------------------------------------------------------------------------------------------------------------------------------------------------------------------------------------------------------------------------------------------------------------------------------------------------------------------------------------------------------------------------------------------------------------------------------------------------------------------------------|
| 5.4.1   | Kitchen Units | General Features: Melamine, Plinths To Match  Wall Unit Features: Backboards To Units, Doors - Solid, Internal Shelves - Wood, Slow Close Mechanisms, Open Shelving, Wall Unit x03  Base Unit Features: Base Unit x04, Doors - Solid, Doors / Drawers - Slow Close Mechanism, Handles Integrated Into Doors, Integrated Doors To Appliances x02, Internal Shelves - Wood, Integrated Pull Out Bin, Plastic / UPVC Cutlery Insert to Drawer X01, Drawer Unit x01  Comments: Open Shelving Wood Effect, Integrated Halo 4 Compartment Bin With X01 Lid Under Sink |