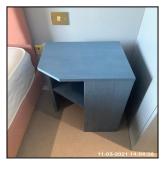

#### 2.6 Bedside Table

2.6 Bedside Table

| Serial# | Element       | Element Description                |
|---------|---------------|------------------------------------|
|         |               | Type & Number Present: Square, x02 |
| 2.6.1   | Bedside Table | Finish: Wood, Stained              |
|         |               | Features: Shelves x01              |

| Serial# | Element       | Element Description                |
|---------|---------------|------------------------------------|
|         |               | Type & Number Present: Square, x02 |
| 2.6.1   | Bedside Table | Finish: Wood, Stained              |
|         |               | Features: Shelves x01              |

| Serial # | Bedside Table - Observation - (Check Out) |
|----------|-------------------------------------------|
| 2.6.1    | X01 Unit Missing                          |

3: En-Suite (Master Bedroom)

| 3.1 Doors       |                                         |
|-----------------|-----------------------------------------|
| Overall Colour: | General Condition:                      |
| Grey            | Brand New / Newly Refurbished Condition |