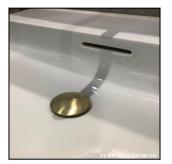

| Serial# | Element | Element Description |
|---------|---------|---------------------|
|---------|---------|---------------------|

|       |       | <b>Type:</b> Single, Wall Mounted - No Pedestal       |
|-------|-------|-------------------------------------------------------|
| 3.3.1 | Basin | <b>Finish:</b> Ceramic Bowl, Furniture - Brass Effect |
|       |       | Features: Overflow, Taps - Mixer, Waste - Pop Up      |

|       |       | <b>Type:</b> Single, Wall Mounted - No Pedestal       |
|-------|-------|-------------------------------------------------------|
| 3.3.1 | Basin | <b>Finish:</b> Ceramic Bowl, Furniture - Brass Effect |
|       |       | Features: Overflow, Taps - Mixer, Waste - Pop Up      |

| Serial # | Basin - Observation - (Check Out) |
|----------|-----------------------------------|
| 3.3.1    | Chip RHS Of Waste                 |