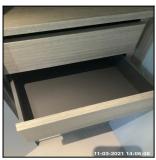

| Serial # | Bedside Table - Observation - (Check Out) |
|----------|-------------------------------------------|
| 2.6.1    | X01 Unit Missing                          |

3: En-Suite (Master Bedroom)

| 3.1 Doors       |                                         |
|-----------------|-----------------------------------------|
| Overall Colour: | General Condition:                      |
| Grey            | Brand New / Newly Refurbished Condition |