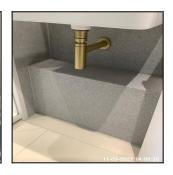

#### 3.2 Walls

| Serial# | Element | Element Description                                                                                          |
|---------|---------|--------------------------------------------------------------------------------------------------------------|
|         |         | Type: Fully Tiled                                                                                            |
| 3.2.1   | Tiling  | Finish & Tile Colour: Grey, Grout -<br>Grey, Tiles - Smooth Surface                                          |
|         |         | Comments: Speckled Grey Tiles Behind<br>Basin Plain Corian Style Panel Tile<br>Behind Shower Head And Toilet |

| Serial# | Element | Element Description                                                                                    |
|---------|---------|--------------------------------------------------------------------------------------------------------|
| 3.2.1   | Tiling  | Type: Fully Tiled  Finish & Tile Colour: Grey, Grout - Grey, Tiles - Smooth Surface                    |
|         |         | Comments: Speckled Grey Tiles Behind Basin Plain Corian Style Panel Tile Behind Shower Head And Toilet |

| Serial # | Tiling - Observation - (Check Out) |
|----------|------------------------------------|
| 3.2.1    | Hook Installed Since Inventory     |

| 3.3 Basin       |                                         |
|-----------------|-----------------------------------------|
| Overall Colour: | General Condition:                      |
| White           | Brand New / Newly Refurbished Condition |