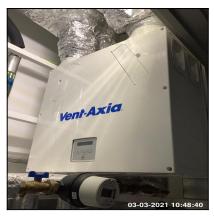

2.8 Air Conditioning Unit

2.8 Air Conditioning Unit

Ned Momammad Clare Anderson Nod

Peter McNish Fetor McNish

| Serial # | Element                  | Element Description              |
|----------|--------------------------|----------------------------------|
|          |                          | Finish: Metal Body, Wall Mounted |
| 2.8.1    | Air Conditioning<br>Unit | Features: Controls Built In      |
|          |                          | Comments: Make - Vent-Axia       |