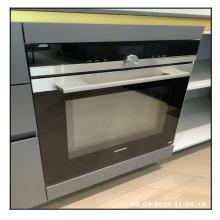

|
| Black           | Brand New / Newly Refurbished Condition |





6.13 Hob 6.13 Hob

| Serial # | Element | Element Description                   |
|----------|---------|---------------------------------------|
|          |         | Make: Siemens                         |
| 6.13.1   | Hob     | Type: Electric                        |
|          |         | Features: Rings x04, Controls - Touch |

|                       | 6.14 Oven |                                         |
|-----------------------|-----------|-----------------------------------------|
| Overall Colour: Gener |           | General Condition:                      |
|                       | Black     | Brand New / Newly Refurbished Condition |

Ned Momammad Clare Anderson

Felos McNieh

Peter McNish

Page 78 of 109







6.14 Oven 6.14 Oven



6.14 Oven

| Serial # | Element | Element Description                                                                     |
|----------|---------|-----------------------------------------------------------------------------------------|
| 6.14.1   | Oven    | Make: Siemens                                                                           |
|          |         | <b>Type:</b> Integrated, Oven x01                                                       |
|          |         | <b>Features:</b> Door Handle, Shelves x02, Twist Knobs x01, Slow Close Doors, Grill Pan |

| 6.15 Fridge Freezer |                                         |  |
|---------------------|-----------------------------------------|--|
| Overall Colour:     | General Condition: