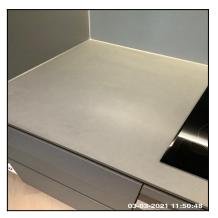

# 6: Kitchen / Lounge

| 6.1 Ceiling     |                                         |
|-----------------|-----------------------------------------|
| Overall Colour: | General Condition:                      |
| White           | Brand New / Newly Refurbished Condition |

Ned Momammad Clare Anderson

Etc.

Felos McNish

Peter McNish

6.1 Ceiling

6.1 Ceiling

6.1 Ceiling

6.1 Ceiling

| Serial #      | Element | Element Description                                         |
|---------------|---------|-------------------------------------------------------------|
| 611           | Coiling | Type: Plaster                                               |
| 6.1.1 Ceiling | Cennig  | Finish: Finish - Smooth Surface, Newly Painted For This Let |