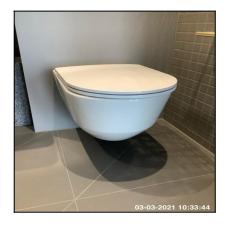

Ned Momammad Clare Anderson

Feter McNish

Peter McNish

Page 50 of 109

4.10 Toilet 4.10 Toilet 4.10 Toilet

| Serial # | Element | Element Description                                                                                                 |
|----------|---------|---------------------------------------------------------------------------------------------------------------------|
|          |         | <b>Type:</b> Cistern Enclosed Into Wall - Not Visible, Wall Hung - 'Floating' Pan                                   |
| 4.10.1   | Toilet  | Finish: Ceramic / Resin, To Match Suite                                                                             |
|          |         | Features: Flush - Double Button, Furniture - UPVC, Seat & Lid - UPVC / Resin, Seat Cushion Pads x04, Slow Close Lid |