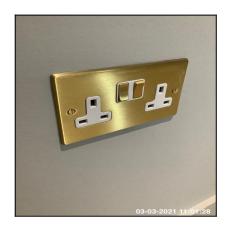

| 1.6 Socket Outlet |                                         |
|-------------------|-----------------------------------------|
| Overall Colour:   | General Condition:                      |
| Brass             | Brand New / Newly Refurbished Condition |

### 1.6 Socket Outlet

| Serial # | Element | Element Description                                                          |
|----------|---------|------------------------------------------------------------------------------|
|          |         | Type: Wall Mounted                                                           |
| 1.6.1    | Double  | Finish & Number Of Fittings: Unit Coloured Brass Effect,<br>Metal Effect x01 |
|          |         | Features: Inserts Coloured White                                             |