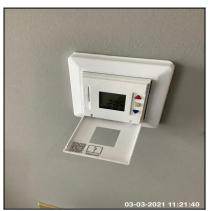

| 3.13 Room Thermostat Control |                                         |
|------------------------------|-----------------------------------------|
| Overall Colour:              | General Condition:                      |
| White                        | Brand New / Newly Refurbished Condition |

Ned Momammad Clare Anderson

Peter McNish

Nord

e Bles McNish

Page 42 of 109

# 3.13 Room Thermostat Control 3.13 Room Thermostat Control

| Serial # | Element            | Element Description                                     |
|----------|--------------------|---------------------------------------------------------|
|          | D                  | Make: OJ Electronics                                    |
|          | Thermostat Control | Finish: UPVC                                            |
|          | Control            | Features: Digital Display, Buttons, Cover, Wall Mounted |