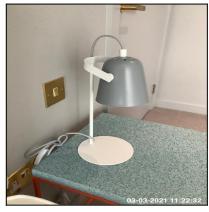

| 5.12 Lamp                          |                                         |
|------------------------------------|-----------------------------------------|
| Overall Colour: General Condition: |                                         |
| White                              | Brand New / Newly Refurbished Condition |

5.12 Lamp

5.12 Lamp

| Serial # Element Description | Serial # | Element | Element Description |
|------------------------------|----------|---------|---------------------|
|------------------------------|----------|---------|---------------------|

Ned Momammad Clare Anderson

Nort

Fetor McNish

Peter McNish

|        |      | Finish: Metal Effect                                    |
|--------|------|---------------------------------------------------------|
|        |      | Type: Standard                                          |
| 5.12.1 | Lamp | Features: Arm, Bulb, Lead, Switch & Plug, Shade - Metal |
|        |      | Comments: Shade Coloured - Grey<br>X02 Lamps            |

| Serial # | Lamp - Observation - (Inventory & Check In) |
|----------|---------------------------------------------|
| 5.12.1   | Bulb Missing X01                            |

5.12.1 Bulb Missing X01

| 5.13 Wardrobe                      |                                         |
|------------------------------------|-----------------------------------------|
| Overall Colour: General Condition: |                                         |
| Blue (Dark)                        | Brand New / Newly Refurbished Condition |