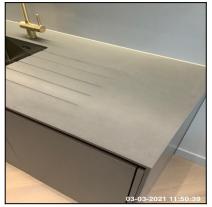

# 6: Kitchen / Lounge

| 6.1 Ceiling     |                                         |
|-----------------|-----------------------------------------|
| Overall Colour: | General Condition:                      |
| White           | Brand New / Newly Refurbished Condition |

Ned Momammad Clare Anderson

Etc.

Felos McNish

Peter McNish

6.1 Ceiling

6.1 Ceiling

6.1 Ceiling

6.1 Ceiling

| Serial #      | Element | Element Description                                         |
|---------------|---------|-------------------------------------------------------------|
| 611           | Coiling | Type: Plaster                                               |
| 6.1.1 Ceiling | Cennig  | Finish: Finish - Smooth Surface, Newly Painted For This Let |