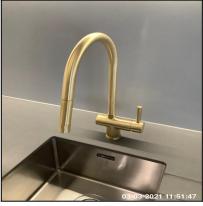

-----------------------------------------|
| Overall Colour: | General Condition:                      |
| Grey            | Brand New / Newly Refurbished Condition |







6.10 Worktops

6.10 Worktops

6.10 Worktops

| Serial # | Element  | Element Description          |
|----------|----------|------------------------------|
| 6 10 1   | 7A7 3 4  | Type: Corian                 |
| 6.10.1   | Worktops | Features: Integrated Drainer |

| 6.11 Sink |                 |                                         |
|-----------|-----------------|-----------------------------------------|
|           | Overall Colour: | General Condition:                      |
|           | Stainless Steel | Brand New / Newly Refurbished Condition |

Ned Momammad Clare Anderson Nod

Peter McNish

Feter McNish







6.11 Sink 6.11 Sink 6.11 Sink

| Serial # | Element | Element Description                                                         |
|----------|---------|-----------------------------------------------------------------------------|
|          |         | Type: Bowl - Single                                                         |
| 6.11.1   | Sink    | Finish: Steel Effect                                                        |
|          |         | <b>Features:</b> Furniture - Brass Effect, Tap - Mixer Type, Waste Plug x01 |

| 6.12 Extractor Hood |                                         |
|---------------------|-----------------------------------------|
| Overall Colour:     | General Condition:                      |
| Grey                | Brand New / Newly Refurbished Conditi