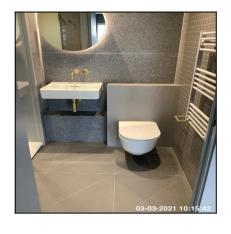

# 4: En-Suite (Bedroom 1)

| 4.1 Doors       |                                         |
|-----------------|-----------------------------------------|
| Overall Colour: | General Condition:                      |
| Grey            | Brand New / Newly Refurbished Condition |

| 4.9 Basin       |                                         |
|-----------------|-----------------------------------------|
| Overall Colour: | General Condition:                      |
| White           | Brand New / Newly Refurbished Condition |

Ned Momammad Clare Anderson

Fetos McNish

Peter McNish

Page 49 of 109

4.9 Basin 4.9 Basin 4.9 Basin

#### 4.9 Basin

| Serial # | Element | Element Description                              |
|----------|---------|--------------------------------------------------|
|          |         | Type: Wall Mounted - No Pedestal, Single         |
| 4.9.1    | Basin   | Finish: Ceramic Bowl, Furniture - Brass Effect   |
|          |         | Features: Overflow, Taps - Mixer, Waste - Pop Up |

| 4.10 Toilet                        |                                         |
|------------------------------------|-----------------------------------------|
| Overall Colour: General Condition: |                                         |
| White                              | Brand New / Newly Refurbished Condition |

Ned Momammad Clare Anderson

Feter McNish

Peter McNish

Page 50 of 109

4.10 Toilet 4.10 Toilet 4.10 Toilet

| Serial # | Element | Element Description                                                                                                 |
|----------|---------|---------------------------------------------------------------------------------------------------------------------|
|          |         | <b>Type:</b> Cistern Enclosed Into Wall - Not Visible, Wall Hung - 'Floating' Pan                                   |
| 4.10.1   | Toilet  | Finish: Ceramic / Resin, To Match Suite                                                                             |
|          |         | Features: Flush - Double Button, Furniture - UPVC, Seat & Lid - UPVC / Resin, Seat Cushion Pads x04, Slow Close Lid |