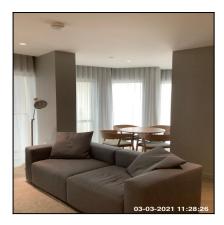

# 6: Kitchen / Lounge

| 6.1 Ceiling     |                                         |
|-----------------|-----------------------------------------|
| Overall Colour: | General Condition:                      |
| White           | Brand New / Newly Refurbished Condition |