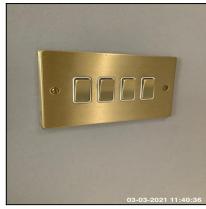

6.5 Switch 6.5 Switch 6.5 Switch

| Serial # | Element        | Element Description                                                  |
|----------|----------------|----------------------------------------------------------------------|
|          | Multibank Unit | Type: Cupboard Fitted, For Appliance                                 |
| 6.5.1    |                | Finish: UPVC                                                         |
|          |                | Features: Inserts Coloured White, With Fuse Clip                     |
|          | Quadruple      | Type: For Light, Wall Mounted                                        |
| 6.5.2    |                | Finish & Number Fitted: Metal Effect x01, Unit Coloured Brass Effect |
|          |                | Features: Inserts Coloured White                                     |

Ned Momammad Clare Anderson Nod

Feter McNish

Peter McNish

|       |        | Type: For Light, Wall Mounted                                        |
|-------|--------|----------------------------------------------------------------------|
| 6.5.3 | Single | Finish & Number Fitted: Metal Effect x01, Unit Coloured Brass Effect |
|       |        | Features: Inserts Coloured White                                     |