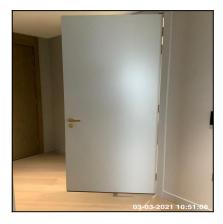

# 4: En-Suite (Bedroom 1)

| 4.1 Doors       |                                         |
|-----------------|-----------------------------------------|
| Overall Colour: | General Condition:                      |
| Grey            | Brand New / Newly Refurbished Condition |

Ned Momammad Clare Anderson

Close you

Peter McNish

Felos McNish

4.1 Doors

4.1 Doors

| Serial #   | Element    | Element Description                                                                    |
|------------|------------|----------------------------------------------------------------------------------------|
| 4.1.1 Door |            | Type: Panelled - Flat                                                                  |
|            | Door       | Finish: Newly Painted For This Let, Wood                                               |
|            |            | <b>Features:</b> Furniture - Brass Effect, Handles - Lever Style,<br>Lock - Thumb Turn |
| 4.1.0      | Door Frame | Type: Wood                                                                             |
| 4.1.2      |            | Finish: Newly Painted For This Let                                                     |

| Serial # | Door Frame - Observation - (Inventory & Check In) |
|----------|---------------------------------------------------|
| 4.1.2    | Small Paint Chip Above Lock Return                |

4.1.2 Small Paint Chip Above Lock Return