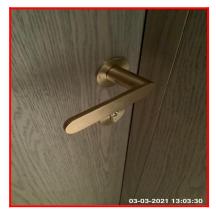

### 1: Entrance Hallway

| 1.1 Doors                                           |                    |
|-----------------------------------------------------|--------------------|
| Overall Colour:                                     | General Condition: |
| Wood Effect Brand New / Newly Refurbished Condition |                    |

1.1 Doors 1.1 Doors 1.1 Doors

| Serial # | Element | Element Description                                       |
|----------|---------|-----------------------------------------------------------|
|          |         | <b>Type:</b> Panelled - Flat                              |
| 1.1.1    | Door    | Finish: Wood                                              |
|          |         | Features: Furniture - Brass Effect, Handles - Lever Style |

| Serial # | Door - Observation - (Inventory & Check In) |
|----------|---------------------------------------------|
| 1.1.1    | Exterior Door Handle Loose                  |

### 1.1.1 Exterior Door Handle Loose

| 1.2 Ceiling                                   |                    |
|-----------------------------------------------|--------------------|
| Overall Colour:                               | General Condition: |
| White Brand New / Newly Refurbished Condition |                    |