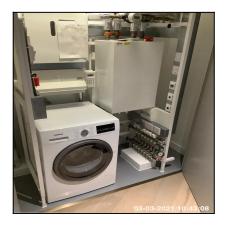

| 2.9 Washer / Dryer                 |                                         |  |
|------------------------------------|-----------------------------------------|--|
| Overall Colour: General Condition: |                                         |  |
| White                              | Brand New / Newly Refurbished Condition |  |

2.9 Washer / Dryer

2.9 Washer / Dryer

2.9 Washer / Dryer

2.9 Washer / Dryer

2.9 Washer / Dryer

2.9 Washer / Dryer

| Serial # | Element | Element Description |
|----------|---------|---------------------|
|          |         |                     |

Ned Momammad Clare Anderson Nod

Peter McNish

|       |                | Make: Siemens                                        |
|-------|----------------|------------------------------------------------------|
| 2.9.1 | Washer / Dryer | Type: Front Loading, Free Standing                   |
|       |                | Features: Control Dial, Control Buttons, Soap Drawer |

| Serial # | Washer / Dryer - Observation - (Inventory & Check In) |
|----------|-------------------------------------------------------|
| 2.9.1    | No Power To Appliance                                 |

## 2.9.1 No Power To Appliance