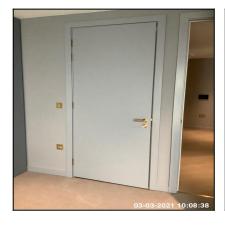

### 1: Entrance Hallway

| 1.1 Doors                                           |                    |
|-----------------------------------------------------|--------------------|
| Overall Colour:                                     | General Condition: |
| Wood Effect Brand New / Newly Refurbished Condition |                    |

1.1 Doors 1.1 Doors 1.1 Doors

| Serial # | Element | Element Description                                       |
|----------|---------|-----------------------------------------------------------|
|          |         | <b>Type:</b> Panelled - Flat                              |
| 1.1.1    | Door    | Finish: Wood                                              |
|          |         | Features: Furniture - Brass Effect, Handles - Lever Style |

Ned Momammad Clare Anderson Nod

Fetor McNish

Peter McNish

| 117   | Door Frame | Type: Wood                                 |  |
|-------|------------|--------------------------------------------|--|
| 1.1.2 | Door Trume | Finish: Frame Coloured - Light Wood Effect |  |

| Serial # | Door - Observation - (Inventory & Check In) |
|----------|---------------------------------------------|
| 1.1.1    | Exterior Door Handle Loose                  |

### 1.1.1 Exterior Door Handle Loose

| 1.2 Ceiling                                   |                    |
|-----------------------------------------------|--------------------|
| Overall Colour:                               | General Condition: |
| White Brand New / Newly Refurbished Condition |                    |