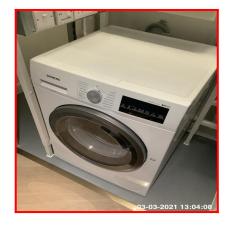

2.9 Washer / Dryer

2.9 Washer / Dryer

2.9 Washer / Dryer

2.9 Washer / Dryer

2.9 Washer / Dryer

2.9 Washer / Dryer

| Serial # | Element | Element Description |
|----------|---------|---------------------|
|          |         |                     |

Ned Momammad Clare Anderson Nod

Peter McNish

|       |                | Make: Siemens                                        |
|-------|----------------|------------------------------------------------------|
| 2.9.1 | Washer / Dryer | Type: Front Loading, Free Standing                   |
|       |                | Features: Control Dial, Control Buttons, Soap Drawer |

| Serial # | Washer / Dryer - Observation - (Inventory & Check In) |
|----------|-------------------------------------------------------|
| 2.9.1    | No Power To Appliance                                 |

## 2.9.1 No Power To Appliance