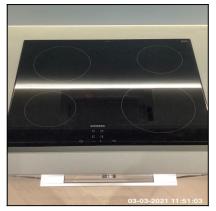

Momammad Clare Anderson

Peter McNish

Nort

of Peter Manish

Page 77 of 109

|        |                | Make: Elica                                                                             |
|--------|----------------|-----------------------------------------------------------------------------------------|
| 6.12.1 | Extractor Hood | Finish & Type: Integrated, Under Unit Mounted                                           |
|        |                | <b>Features:</b> Controls - Slide, Controls - Push, Integrated Lights, Wire Mesh Filter |

| 6.13 Hob        |                                         |
|-----------------|-----------------------------------------|
| Overall Colour: | General Condition:                      |
| Black           | Brand New / Newly Refurbished Condition |





6.13 Hob 6.13 Hob

| Serial # | Element | Element Description                   |
|----------|---------|---------------------------------------|
|          |         | Make: Siemens                         |
| 6.13.1   | Hob     | Type: Electric                        |
|          |         | Features: Rings x04, Controls - Touch |

|                       | 6.14 Oven |                                         |
|-----------------------|-----------|-----------------------------------------|
| Overall Colour: Gener |           | General Condition:                      |
|                       | Black     | Brand New / Newly Refurbished Condition |

Ned Momammad Clare Anderson

Felos McNieh

Peter McNish

Page 78 of 109







6.14 Oven 6.14 Oven



6.14 Oven

| Serial # | Element | Elem