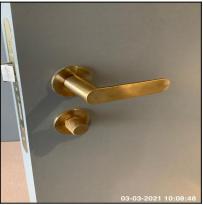

1.1 Doors 1.1 Doors 1.1 Doors

| Serial # | Element | Element Description                                       |
|----------|---------|-----------------------------------------------------------|
|          |         | <b>Type:</b> Panelled - Flat                              |
| 1.1.1    | Door    | Finish: Wood                                              |
|          |         | Features: Furniture - Brass Effect, Handles - Lever Style |

| Serial # | Door - Observation - (Inventory & Check In) |
|----------|---------------------------------------------|
| 1.1.1    | Exterior Door Handle Loose                  |