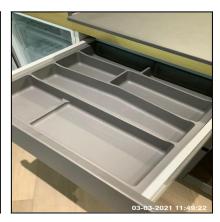

# 6: Kitchen / Lounge

| 6.1 Ceiling     |                                         |
|-----------------|-----------------------------------------|
| Overall Colour: | General Condition:                      |
| White           | Brand New / Newly Refurbished Condition |

Ned Momammad Clare Anderson

Etc.

Felos McNish

Peter McNish

6.1 Ceiling

6.1 Ceiling

6.1 Ceiling

6.1 Ceiling

| Serial #      | Element | Element Description                                         |
|---------------|---------|-------------------------------------------------------------|
| 611           | Coiling | Type: Plaster                                               |
| 6.1.1 Ceiling | Cennig  | Finish: Finish - Smooth Surface, Newly Painted For This Let |