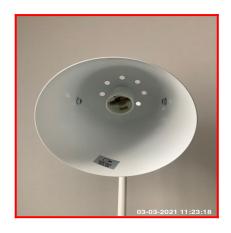

| 5.12 Lamp                          |                                         |
|------------------------------------|-----------------------------------------|
| Overall Colour: General Condition: |                                         |
| White                              | Brand New / Newly Refurbished Condition |

5.12 Lamp

5.12 Lamp

| Serial # Element Description | Serial # | Element | Element Description |
|------------------------------|----------|---------|---------------------|
|------------------------------|----------|---------|---------------------|

Ned Momammad Clare Anderson

Nort

Fetor McNish

Peter McNish

|        |      | Finish: Metal Effect                                    |
|--------|------|---------------------------------------------------------|
|        |      | Type: Standard                                          |
| 5.12.1 | Lamp | Features: Arm, Bulb, Lead, Switch & Plug, Shade - Metal |
|        |      | Comments: Shade Coloured - Grey<br>X02 Lamps            |