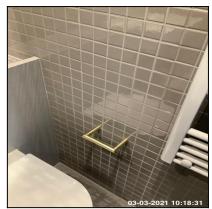

#### 4.12 Accessories

| Serial #                   | Element               | Element Description                                                                                     |
|----------------------------|-----------------------|---------------------------------------------------------------------------------------------------------|
| 4.12.1                     | Hook                  | Type: Wall Mounted                                                                                      |
|                            |                       | Finish: Metal                                                                                           |
|                            |                       | Features & Number Fitted: x01                                                                           |
| 4.12.2 Medicine<br>Cabinet | Madiaina              | Finish: Furniture To Match, Wood                                                                        |
|                            |                       | <b>Features:</b> Mirrors To Face, Shelves - Wood, Shelves x02, Wall Fitted, Single Door, Built In Light |
| 4.12.3                     | Toilet Roll<br>Holder | Type: Wall Mounted                                                                                      |
|                            |                       | Finish: Metal                                                                                           |