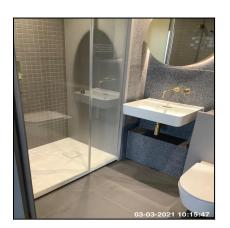

| 4.11 Shower     |                                         |
|-----------------|-----------------------------------------|
| Overall Colour: | General Condition:                      |
| Brass           | Brand New / Newly Refurbished Condition |

4.11 Shower 4.11 Shower 4.11 Shower

Ned Momammad Clare Anderson Nod

Peter McNish

Fetor McNish

Page 51 of 109

4.11 Shower

4.11 Shower

4.11 Shower

| Serial # | Element                           | Element Description                                                                               |
|----------|-----------------------------------|---------------------------------------------------------------------------------------------------|
| 4.11.1   | Shower                            | Type & Make: Make Unknown                                                                         |
|          |                                   | Finish: Metal Body                                                                                |
|          |                                   | Features: Deluge Pan Head, Dials / Buttons                                                        |
|          |                                   | Type: Cubicle                                                                                     |
| 4.11.2   | Shower -<br>Enclosure /<br>Screen | Finish: Glass Screen - Clear, UPVC Tray                                                           |
|          |                                   | <b>Features:</b> Furniture - Brass Effect, Hinged Door, Seal To Base Of Door, Tray Waste To Match |