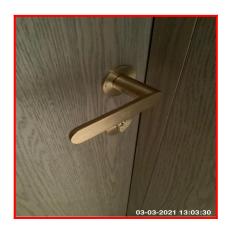

1.1 Doors 1.1 Doors 1.1 Doors

| Serial # | Element | Element Description                                       |
|----------|---------|-----------------------------------------------------------|
|          |         | <b>Type:</b> Panelled - Flat                              |
| 1.1.1    | Door    | Finish: Wood                                              |
|          |         | Features: Furniture - Brass Effect, Handles - Lever Style |