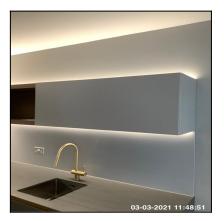

# 6: Kitchen / Lounge

| 6.1 Ceiling     |                                         |
|-----------------|-----------------------------------------|
| Overall Colour: | General Condition:                      |
| White           | Brand New / Newly Refurbished Condition |

Ned Momammad Clare Anderson

Etc.

Felos McNish

Peter McNish

6.1 Ceiling

6.1 Ceiling

6.1 Ceiling

6.1 Ceiling

| Serial #      | Element | Element Description                                         |
|---------------|---------|-------------------------------------------------------------|
| 611           | Coiling | Type: Plaster                                               |
| 6.1.1 Ceiling | Cennig  | Finish: Finish - Smooth Surface, Newly Painted For This Let |

6.2 Lighting

6.2 Lighting

6.2 Lighting

| Serial #                  | Element                | Element Description      |
|---------------------------|------------------------|--------------------------|
|                           |                        | Number Of Fittings: x08  |
| 6.2.1 Recessed Spotlights | Recessed<br>Spotlights | Finish: UPVC             |
|                           |                        | Features: Bulb - Halogen |