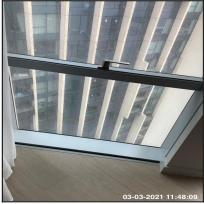

| 3.5 Windows     |                                         |  |
|-----------------|-----------------------------------------|--|
| Overall Colour: | General Condition:                      |  |
| Grey            | Brand New / Newly Refurbished Condition |  |

Ned Momammad Clare Anderson Nod

Peter McNish Fetor McNish

Page 34 of 109

3.5 Windows

3.5 Windows

3.5 Windows

3.5 Windows

3.5 Windows

| Serial #   | Element | Element Description                                                                         |
|------------|---------|---------------------------------------------------------------------------------------------|
| 3.5.1 Wind |         | Type & Number Fitted: Casement, x03                                                         |
|            | Windows | Finish: Coated Metal                                                                        |
|            |         | Features: Furniture - Chrome Effect, Glazed - Double,<br>Handles - Lever With Button & Lock |