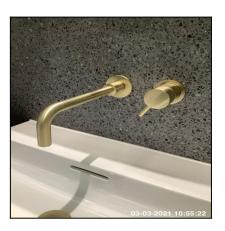

#### 4.9 Basin

| Serial # | Element | Element Description                              |
|----------|---------|--------------------------------------------------|
|          |         | Type: Wall Mounted - No Pedestal, Single         |
| 4.9.1    | Basin   | Finish: Ceramic Bowl, Furniture - Brass Effect   |
|          |         | Features: Overflow, Taps - Mixer, Waste - Pop Up |