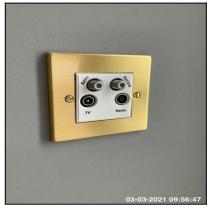

| Serial # | Element        | Element Description                                                              |
|----------|----------------|----------------------------------------------------------------------------------|
|          |                | Type: Wall Mounted                                                               |
| 3.7.1    | Double         | Finish & Number Of Fittings: Metal Effect x03, Unit<br>Coloured Brass Effect     |
|          |                | Features: Inserts Coloured White                                                 |
|          |                | Type: Wall Mounted                                                               |
| 3.7.2    | Network Point  | Finish & Number Fitted: Metal, x01                                               |
|          |                | Features: Inserts Coloured White                                                 |
| 3.7.3    |                | Make: Wall Mounted , With FM Socket, With Satellite Socket, With TV Ariel Socket |
|          | Satellite / TV | Finish & Number Fitted: Metal Effect x01, Unit Coloured Brass Effect             |
|          |                | Features: Inserts Coloured White                                                 |