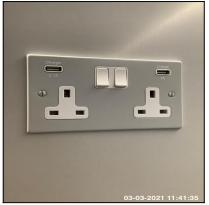

| 6.6 Socket Outlet | 5.6 Socket Outlet                       |  |  |
|-------------------|-----------------------------------------|--|--|
| Overall Colour:   | General Condition:                      |  |  |
| Grey              | Brand New / Newly Refurbished Condition |  |  |

6.6 Socket Outlet

6.6 Socket Outlet

6.6 Socket Outlet

6.6 Socket Outlet

| Serial # | Element | Element Description |
|----------|---------|---------------------|
|          |         |                     |