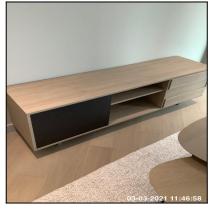

# 6: Kitchen / Lounge

| 6.1 Ceiling     |                                         |
|-----------------|-----------------------------------------|
| Overall Colour: | General Condition:                      |
| White           | Brand New / Newly Refurbished Condition |

Ned Momammad Clare Anderson

Etc.

Felos McNish

Peter McNish

6.1 Ceiling

6.1 Ceiling

6.1 Ceiling

6.1 Ceiling

| Serial #      | Element | Element Description                                         |
|---------------|---------|-------------------------------------------------------------|
| 611           | Coiling | Type: Plaster                                               |
| 6.1.1 Ceiling | Cennig  | Finish: Finish - Smooth Surface, Newly Painted For This Let |