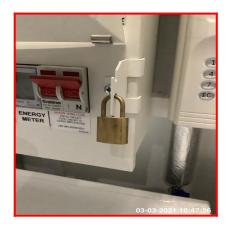

| Serial # | Fuse Box - Observation - (Inventory & Check In) |
|----------|-------------------------------------------------|
| 2.7.1    | Locked Padlock Present                          |

### 2.7.1 Locked Padlock Present

| 2.8 Air Conditioning Unit          |                                         |  |
|------------------------------------|-----------------------------------------|--|
| Overall Colour: General Condition: |                                         |  |
| White                              | Brand New / Newly Refurbished Condition |  |