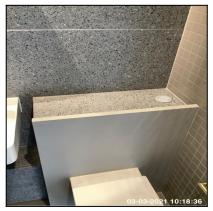

| 4.10 Toilet                        |                                         |
|------------------------------------|-----------------------------------------|
| Overall Colour: General Condition: |                                         |
| White                              | Brand New / Newly Refurbished Condition |

Ned Momammad Clare Anderson

Feter McNish

Peter McNish

Page 50 of 109

4.10 Toilet 4.10 Toilet 4.10 Toilet

| Serial # | Element | Element Description                                                                                                 |
|----------|---------|---------------------------------------------------------------------------------------------------------------------|
|          |         | <b>Type:</b> Cistern Enclosed Into Wall - Not Visible, Wall Hung - 'Floating' Pan                                   |
| 4.10.1   | Toilet  | Finish: Ceramic / Resin, To Match Suite                                                                             |
|          |         | Features: Flush - Double Button, Furniture - UPVC, Seat & Lid - UPVC / Resin, Seat Cushion Pads x04, Slow Close Lid |