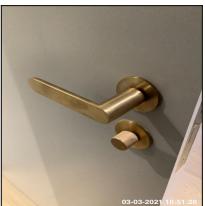

| 1.5 Switch      | Switch                                  |  |
|-----------------|-----------------------------------------|--|
| Overall Colour: | General Condition:                      |  |
| Brass           | Brand New / Newly Refurbished Condition |  |

## 03-03-2021 Flat 6, Holly Court BN1 7NB

1.5 Switch

1.5 Switch

| Serial # | Element | Element Description                                                  |
|----------|---------|----------------------------------------------------------------------|
|          |         | Type: Wall Mounted, For Heater                                       |
| 1.5.1    | Fused   | Finish & Number Fitted: Metal Effect x01, Unit Coloured Brass Effect |
|          |         | Features: With Fuse Clip                                             |
|          |         | Type: For Light, Wall Mounted                                        |
| 1.5.2    | Single  | Finish & Number Fitted: Unit Coloured Brass Effect, Metal Effect x02 |
|          |         | Features: Inserts Coloured White                                     |