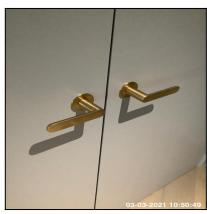

2.1 Doors 2.1 Doors

| Serial #         | Element                            | Element Description                                       |
|------------------|------------------------------------|-----------------------------------------------------------|
|                  |                                    | Type: Panelled - Flat, Double                             |
| 2.1.1            | Door                               | Finish: Newly Painted For This Let, Wood                  |
|                  |                                    | Features: Furniture - Brass Effect, Handles - Lever Style |
| 2.1.2            | Door From o                        | Type: Wood                                                |
| 2.1.2 Door Frame | Finish: Newly Painted For This Let |                                                           |