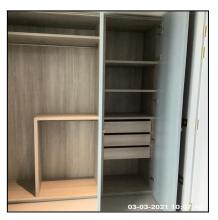

5.13 Wardrobe

5.13 Wardrobe

5.13 Wardrobe

Ned Momammad Clare Anderson

Chresp

Peter McNish

Red
McNish

Page 64 of 109

#### 5.13 Wardrobe

| Serial # | Element  | Element Description                                                                                     |
|----------|----------|---------------------------------------------------------------------------------------------------------|
|          |          | Type & Number Fitted: Built In, x01                                                                     |
| 5.13.1 W | Wardrobe | Finish: Double Doors, Wood                                                                              |
|          |          | <b>Features:</b> Furniture Brass Effect, Handles - Knob, Handle To Each Door, Hanging Rail, Shelves x02 |