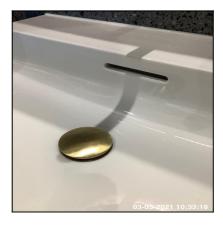

#### 4.9 Basin

| Serial # | Element | Element Description                              |
|----------|---------|--------------------------------------------------|
|          |         | Type: Wall Mounted - No Pedestal, Single         |
| 4.9.1    | Basin   | Finish: Ceramic Bowl, Furniture - Brass Effect   |
|          |         | Features: Overflow, Taps - Mixer, Waste - Pop Up |