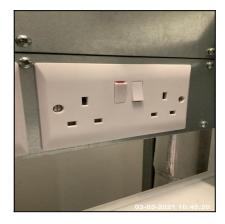

| 2.5 Socket Outlet |                    |
|-------------------|--------------------|
| Overall Colour:   | General Condition: |

Ned Momammad Clare Anderson

Peter McNish

Nody

st you Felos McNigh

### Brand New / Newly Refurbished Condition

2.5 Socket Outlet

2.5 Socket Outlet

| Serial # | Element | Element Description                                        |
|----------|---------|------------------------------------------------------------|
| 2.5.1    | Double  | Type: Wall Mounted                                         |
|          |         | Finish & Number Of Fittings: UPVC x01, Unit Coloured White |
| 2.5.2    | Single  | Type: Wall Mounted                                         |
|          |         | Finish & Number Fitted: UPVC x01, Unit Coloured White      |