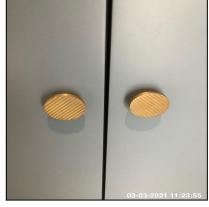

5.13 Wardrobe

5.13 Wardrobe

5.13 Wardrobe

Ned Momammad Clare Anderson

Chresp

Peter McNish

Red
McNish

Page 64 of 109

#### 5.13 Wardrobe

| Serial # | Element  | Element Description                                                                                     |
|----------|----------|---------------------------------------------------------------------------------------------------------|
|          |          | Type & Number Fitted: Built In, x01                                                                     |
| 5.13.1 W | Wardrobe | Finish: Double Doors, Wood                                                                              |
|          |          | <b>Features:</b> Furniture Brass Effect, Handles - Knob, Handle To Each Door, Hanging Rail, Shelves x02 |