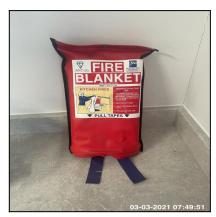

# **Property Safety Features / Equipment**

| Туре                                | Status  | Comment                                                                                | Valid To Date |
|-------------------------------------|---------|----------------------------------------------------------------------------------------|---------------|
| Fire Blanket / Fire<br>Extinguisher | Present | Kitchen Fire Extinguisher Wall Mounted By Fridge Freezer Fire Blanket Loose On Worktop | NA            |