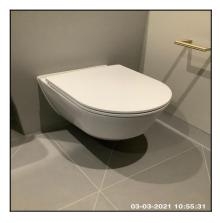

Ned Momammad Clare Anderson

Feter McNish

Peter McNish

Page 50 of 109

4.10 Toilet 4.10 Toilet 4.10 Toilet

| Serial # | Element | Element Description                                                                                                 |
|----------|---------|---------------------------------------------------------------------------------------------------------------------|
|          |         | <b>Type:</b> Cistern Enclosed Into Wall - Not Visible, Wall Hung - 'Floating' Pan                                   |
| 4.10.1   | Toilet  | Finish: Ceramic / Resin, To Match Suite                                                                             |
|          |         | Features: Flush - Double Button, Furniture - UPVC, Seat & Lid - UPVC / Resin, Seat Cushion Pads x04, Slow Close Lid |