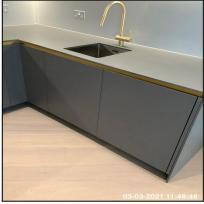

# 6: Kitchen / Lounge

| 6.1 Ceiling     |                                         |
|-----------------|-----------------------------------------|
| Overall Colour: | General Condition:                      |
| White           | Brand New / Newly Refurbished Condition |

Ned Momammad Clare Anderson

Etc.

Felos McNish

Peter McNish

6.1 Ceiling

6.1 Ceiling

6.1 Ceiling

6.1 Ceiling

| Serial #      | Element | Element Description                                         |
|---------------|---------|-------------------------------------------------------------|
| 611           | Coiling | Type: Plaster                                               |
| 6.1.1 Ceiling | Cennig  | Finish: Finish - Smooth Surface, Newly Painted For This Let |

| 6.3 Walls       |                    |
|-----------------|--------------------|
| Overall Colour: | General Condition: |

Ned Momammad Clare Anderson

Peter McNish Fetor McNish

Nod

### Grey

# Brand New / Newly Refurbished Condition

6.3 Walls

6.3 Walls

6.3 Walls

6.3 Walls

6.3 Walls

6.3 Walls

6.3 Walls

| Serial #   Element   Element Description |
|------------------------------------------|
|------------------------------------------|

Ned Momammad Clare Anderson

Peter McNish

Nort

Cloverson

Febel McNish

|                       |                                    | <b>Type:</b> Mouded To Edge        |
|-----------------------|------------------------------------|------------------------------------|
| 6.3.1 Skirting Boards | Finish: Newly Painted For This Let |                                    |
|                       |                                    | Features: Door Stop                |
| 622                   | 3.2 Walls                          | Type: Plaster - Painted            |
| 6.3.2 V               |                                    | Finish: Newly Painted For This Let |