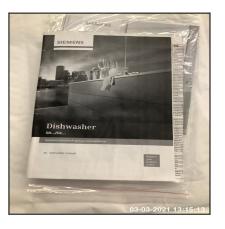

2.9 Washer / Dryer

2.9 Washer / Dryer

2.9 Washer / Dryer

2.9 Washer / Dryer

2.9 Washer / Dryer

2.9 Washer / Dryer

| Serial # | Element | Element Description |
|----------|---------|---------------------|
|          |         |                     |

Ned Momammad Clare Anderson Nod

Peter McNish

|       |                | Make: Siemens                                        |
|-------|----------------|------------------------------------------------------|
| 2.9.1 | Washer / Dryer | Type: Front Loading, Free Standing                   |
|       |                | Features: Control Dial, Control Buttons, Soap Drawer |

| Serial # | Washer / Dryer - Observation - (Inventory & Check In) |
|----------|-------------------------------------------------------|
| 2.9.1    | No Power To Appliance                                 |

## 2.9.1 No Power To Appliance