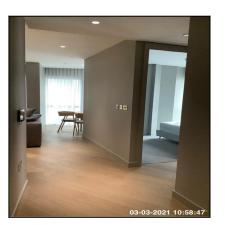

# 6: Kitchen / Lounge

| 6.1 Ceiling     |                                         |
|-----------------|-----------------------------------------|
| Overall Colour: | General Condition:                      |
| White           | Brand New / Newly Refurbished Condition |

| Serial #      | Element | Element Description                                         |
|---------------|---------|-------------------------------------------------------------|
| 611           | Coiling | Type: Plaster                                               |
| 6.1.1 Ceiling | Cennig  | Finish: Finish - Smooth Surface, Newly Painted For This Let |