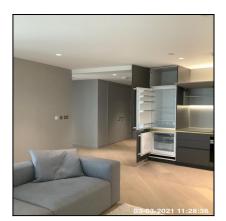

# 6: Kitchen / Lounge

| 6.1 Ceiling     |                                         |
|-----------------|-----------------------------------------|
| Overall Colour: | General Condition:                      |
| White           | Brand New / Newly Refurbished Condition |