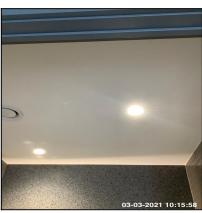

1.3 Lighting

1.3 Lighting

1.3 Lighting

| Serial # | Element                | Element Description      |
|----------|------------------------|--------------------------|
|          |                        | Number Of Fittings: x04  |
| 1.3.1    | Recessed<br>Spotlights | Finish: UPVC             |
|          |                        | Features: Bulb - Halogen |