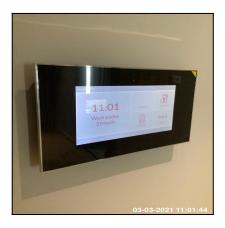

| 3.13 Room Thermostat Control |                                         |
|------------------------------|-----------------------------------------|
| Overall Colour:              | General Condition:                      |
| White                        | Brand New / Newly Refurbished Condition |

# 3.13 Room Thermostat Control 3.13 Room Thermostat Control

| Serial # | Element            | Element Description                                     |
|----------|--------------------|---------------------------------------------------------|
|          | D                  | Make: OJ Electronics                                    |
|          | Thermostat Control | Finish: UPVC                                            |
|          | Control            | Features: Digital Display, Buttons, Cover, Wall Mounted |