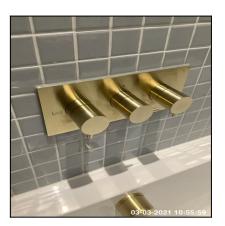

| 4.12 Accessories                   |                                         |
|------------------------------------|-----------------------------------------|
| Overall Colour: General Condition: |                                         |
| Brass                              | Brand New / Newly Refurbished Condition |

#### 4.12 Accessories

| Serial #                   | Element               | Element Description                                                                                     |
|----------------------------|-----------------------|---------------------------------------------------------------------------------------------------------|
| 4.12.1                     | Hook                  | Type: Wall Mounted                                                                                      |
|                            |                       | Finish: Metal                                                                                           |
|                            |                       | Features & Number Fitted: x01                                                                           |
| 4.12.2 Medicine<br>Cabinet | Madiaina              | Finish: Furniture To Match, Wood                                                                        |
|                            |                       | <b>Features:</b> Mirrors To Face, Shelves - Wood, Shelves x02, Wall Fitted, Single Door, Built In Light |
| 4.12.3                     | Toilet Roll<br>Holder | Type: Wall Mounted                                                                                      |
|                            |                       | Finish: Metal                                                                                           |