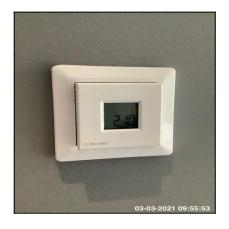

| 3.13 Room Thermostat Control |                                         |
|------------------------------|-----------------------------------------|
| Overall Colour:              | General Condition:                      |
| White                        | Brand New / Newly Refurbished Condition |

Ned Momammad Clare Anderson

Peter McNish

Nord

e Bles McNish

Page 42 of 109

# 3.13 Room Thermostat Control 3.13 Room Thermostat Control

| Serial # | Element            | Element Description                                     |
|----------|--------------------|---------------------------------------------------------|
|          | D                  | Make: OJ Electronics                                    |
|          | Thermostat Control | Finish: UPVC                                            |
|          | Control            | Features: Digital Display, Buttons, Cover, Wall Mounted |