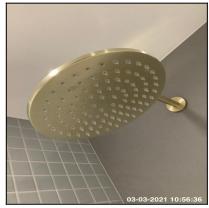

| 4.11 Shower     |                                         |
|-----------------|-----------------------------------------|
| Overall Colour: | General Condition:                      |
| Brass           | Brand New / Newly Refurbished Condition |

| Serial # | Element                           | Element Description                                                                               |
|----------|-----------------------------------|---------------------------------------------------------------------------------------------------|
| 4.11.1   | Shower                            | Type & Make: Make Unknown                                                                         |
|          |                                   | Finish: Metal Body                                                                                |
|          |                                   | Features: Deluge Pan Head, Dials / Buttons                                                        |
|          |                                   | Type: Cubicle                                                                                     |
| 4.11.2   | Shower -<br>Enclosure /<br>Screen | Finish: Glass Screen - Clear, UPVC Tray                                                           |
|          |                                   | <b>Features:</b> Furniture - Brass Effect, Hinged Door, Seal To Base Of Door, Tray Waste To Match |