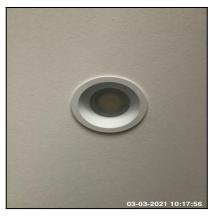

1.3 Lighting

1.3 Lighting

1.3 Lighting

| Serial # | Element                | Element Description      |
|----------|------------------------|--------------------------|
|          |                        | Number Of Fittings: x04  |
| 1.3.1    | Recessed<br>Spotlights | Finish: UPVC             |
|          |                        | Features: Bulb - Halogen |