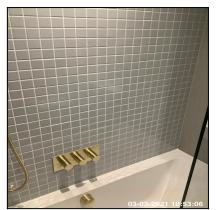

| 4.11 Shower     |                                         |
|-----------------|-----------------------------------------|
| Overall Colour: | General Condition:                      |
| Brass           | Brand New / Newly Refurbished Condition |

4.11 Shower 4.11 Shower 4.11 Shower

Ned Momammad Clare Anderson Nod

Peter McNish

Fetor McNish

Page 51 of 109

4.11 Shower

4.11 Shower

4.11 Shower

| Serial # | Element                           | Element Description                                                                               |
|----------|-----------------------------------|---------------------------------------------------------------------------------------------------|
| 4.11.1   | Shower                            | Type & Make: Make Unknown                                                                         |
|          |                                   | Finish: Metal Body                                                                                |
|          |                                   | Features: Deluge Pan Head, Dials / Buttons                                                        |
|          |                                   | Type: Cubicle                                                                                     |
| 4.11.2   | Shower -<br>Enclosure /<br>Screen | Finish: Glass Screen - Clear, UPVC Tray                                                           |
|          |                                   | <b>Features:</b> Furniture - Brass Effect, Hinged Door, Seal To Base Of Door, Tray Waste To Match |