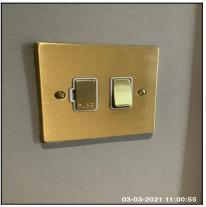

| 1.5 Switch      | Switch                                  |  |
|-----------------|-----------------------------------------|--|
| Overall Colour: | General Condition:                      |  |
| Brass           | Brand New / Newly Refurbished Condition |  |

## 03-03-2021 Flat 6, Holly Court BN1 7NB

1.5 Switch

1.5 Switch

| Serial # | Element | Element Description                                                  |
|----------|---------|----------------------------------------------------------------------|
|          |         | Type: Wall Mounted, For Heater                                       |
| 1.5.1    | Fused   | Finish & Number Fitted: Metal Effect x01, Unit Coloured Brass Effect |
|          |         | Features: With Fuse Clip                                             |
|          |         | Type: For Light, Wall Mounted                                        |
| 1.5.2    | Single  | Finish & Number Fitted: Unit Coloured Brass Effect, Metal Effect x02 |
|          |         | Features: Inserts Coloured White                                     |