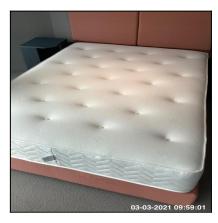

| 3.10 Bed        |                                         |
|-----------------|-----------------------------------------|
| Overall Colour: | General Condition:                      |
| Red             | Brand New / Newly Refurbished Condition |

### 3.10 Bed

| Serial # | Element | Element Description                                                                        |
|----------|---------|--------------------------------------------------------------------------------------------|
| 3.10.1   | Bed     | Type: Double Bedstead                                                                      |
|          |         | Finish: Cloth / Leather Effect Covered Base                                                |
|          |         | <b>Features:</b> Fire Label Recorded, Head Board Cloth / Leather Effect, Mattress - Double |