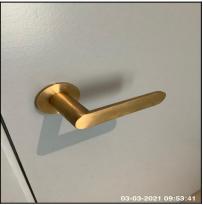

1.1 Doors 1.1 Doors 1.1 Doors

| Serial # | Element | Element Description                                       |
|----------|---------|-----------------------------------------------------------|
|          |         | <b>Type:</b> Panelled - Flat                              |
| 1.1.1    | Door    | Finish: Wood                                              |
|          |         | Features: Furniture - Brass Effect, Handles - Lever Style |