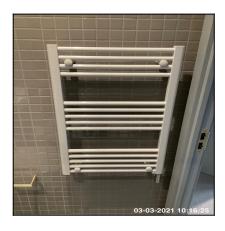

| 4.6 Radiator    |                                         |
|-----------------|-----------------------------------------|
| Overall Colour: | General Condition:                      |
| Grey            | Brand New / Newly Refurbished Condition |

### 4.6 Radiator

| Serial # | Element  | Element Description                                  |
|----------|----------|------------------------------------------------------|
| 4.6.1    | Radiator | Type & Number Fitted: Towel Rail, Vertical Unit, x01 |
|          |          | Features: Electric Bathroom Type Wired Into Socket   |