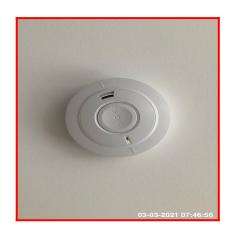

## **Smoke Alarms & CO Detectors**

| Type           | Location             | Status                                    | Comment                                                       | Date Tested |
|----------------|----------------------|-------------------------------------------|---------------------------------------------------------------|-------------|
| Smoke Detector | Bedroom 1<br>Ceiling | Tested For<br>Power Only - Not<br>Working | Bill Maynard Of<br>Mayfair Estates<br>Informed At<br>0800 Hrs | 03-03-2021  |