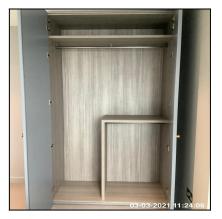

| 3.12 Wardrobe   |                                         |
|-----------------|-----------------------------------------|
| Overall Colour: | General Condition:                      |
| Blue (Dark)     | Brand New / Newly Refurbished Condition |

Ned Momammad Clare Anderson

are Anderson Peter McNish

Page 41 of 109

3.12 Wardrobe

3.12 Wardrobe

3.12 Wardrobe

3.12 Wardrobe

3.12 Wardrobe

3.12 Wardrobe

| Serial # | Element  | Element Description                                                                                                  |
|----------|----------|----------------------------------------------------------------------------------------------------------------------|
| 3.12.1   | Wardrobe | <b>Type &amp; Number Fitted:</b> Built In, x02                                                                       |
|          |          | Finish: Double Doors, Wood, Single Door                                                                              |
|          |          | <b>Features:</b> Drawers x03, Furniture Brass Effect, Handles - Knob, Handle To Each Door, Hanging Rail, Shelves x05 |