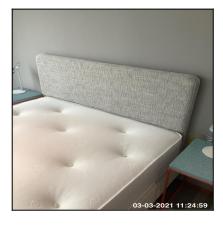

| 3.10 Bed        |                                         |
|-----------------|-----------------------------------------|
| Overall Colour: | General Condition:                      |
| Red             | Brand New / Newly Refurbished Condition |

Ned Momammad Clare Anderson

Peter McNish

Nody

Peron McNish

3.10 Bed 3.10 Bed 3.10 Bed

### 3.10 Bed

| Serial # | Element | Element Description                                                                        |
|----------|---------|--------------------------------------------------------------------------------------------|
| 3.10.1   | Bed     | Type: Double Bedstead                                                                      |
|          |         | Finish: Cloth / Leather Effect Covered Base                                                |
|          |         | <b>Features:</b> Fire Label Recorded, Head Board Cloth / Leather Effect, Mattress - Double |