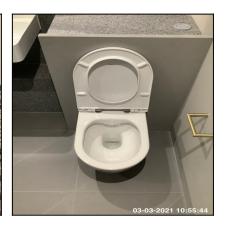

| 4.10 Toilet                        |                                         |
|------------------------------------|-----------------------------------------|
| Overall Colour: General Condition: |                                         |
| White                              | Brand New / Newly Refurbished Condition |

Ned Momammad Clare Anderson

Feter McNish

Peter McNish

Page 50 of 109

4.10 Toilet 4.10 Toilet 4.10 Toilet

| Serial # | Element | Element Description                                                                                                 |
|----------|---------|---------------------------------------------------------------------------------------------------------------------|
|          |         | <b>Type:</b> Cistern Enclosed Into Wall - Not Visible, Wall Hung - 'Floating' Pan                                   |
| 4.10.1   | Toilet  | Finish: Ceramic / Resin, To Match Suite                                                                             |
|          |         | Features: Flush - Double Button, Furniture - UPVC, Seat & Lid - UPVC / Resin, Seat Cushion Pads x04, Slow Close Lid |