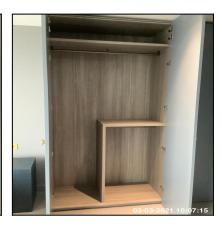

| 3.12 Wardrobe   |                                         |
|-----------------|-----------------------------------------|
| Overall Colour: | General Condition:                      |
| Blue (Dark)     | Brand New / Newly Refurbished Condition |

3.12 Wardrobe

| Serial # | Element  | Element Description                                                                                                  |
|----------|----------|----------------------------------------------------------------------------------------------------------------------|
| 3.12.1   | Wardrobe | <b>Type &amp; Number Fitted:</b> Built In, x02                                                                       |
|          |          | Finish: Double Doors, Wood, Single Door                                                                              |
|          |          | <b>Features:</b> Drawers x03, Furniture Brass Effect, Handles - Knob, Handle To Each Door, Hanging Rail, Shelves x05 |