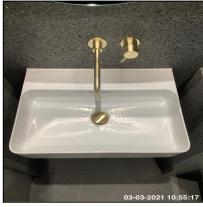

#### 4.9 Basin

| Serial # | Element | Element Description                              |
|----------|---------|--------------------------------------------------|
|          |         | Type: Wall Mounted - No Pedestal, Single         |
| 4.9.1    | Basin   | Finish: Ceramic Bowl, Furniture - Brass Effect   |
|          |         | Features: Overflow, Taps - Mixer, Waste - Pop Up |