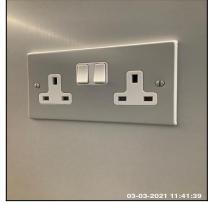

| 6.6 Socket Outlet | 5.6 Socket Outlet                       |  |  |
|-------------------|-----------------------------------------|--|--|
| Overall Colour:   | General Condition:                      |  |  |
| Grey              | Brand New / Newly Refurbished Condition |  |  |

6.6 Socket Outlet

6.6 Socket Outlet

6.6 Socket Outlet

6.6 Socket Outlet

| Serial # | Element | Element Description |
|----------|---------|---------------------|
|          |         |                     |