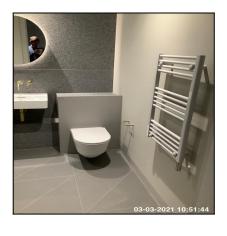

| 4.10 Toilet                        |                                         |
|------------------------------------|-----------------------------------------|
| Overall Colour: General Condition: |                                         |
| White                              | Brand New / Newly Refurbished Condition |

Ned Momammad Clare Anderson

Feter McNish

Peter McNish

Page 50 of 109

4.10 Toilet 4.10 Toilet 4.10 Toilet

| Serial # | Element | Element Description                                                                                                 |
|----------|---------|---------------------------------------------------------------------------------------------------------------------|
|          |         | <b>Type:</b> Cistern Enclosed Into Wall - Not Visible, Wall Hung - 'Floating' Pan                                   |
| 4.10.1   | Toilet  | Finish: Ceramic / Resin, To Match Suite                                                                             |
|          |         | Features: Flush - Double Button, Furniture - UPVC, Seat & Lid - UPVC / Resin, Seat Cushion Pads x04, Slow Close Lid |

| 4.11 Shower     |                                         |
|-----------------|-----------------------------------------|
| Overall Colour: | General Condition:                      |
| Brass           | Brand New / Newly Refurbished Condition |

4.11 Shower 4.11 Shower 4.11 Shower

Ned Momammad Clare Anderson Nod

Peter McNish

Fetor McNish

Page 51 of 109

4.11 Shower

4.11 Shower

4.11 Shower

| Serial # | Element                           | Element Description                                                                               |
|----------|-----------------------------------|---------------------------------------------------------------------------------------------------|
| 4.11.1   | Shower                            | Type & Make: Make Unknown                                                                         |
|          |                                   | Finish: Metal Body                                                                                |
|          |                                   | Features: Deluge Pan Head, Dials / Buttons                                                        |
|          |                                   | Type: Cubicle                                                                                     |
| 4.11.2   | Shower -<br>Enclosure /<br>Screen | Finish: Glass Screen - Clear, UPVC Tray                                                           |
|          |                                   | <b>Features:</b> Furniture - Brass Effect, Hinged Door, Seal To Base Of Door, Tray Waste To Match |