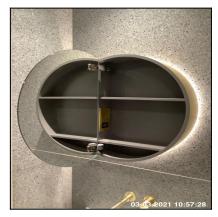

| Type: Fitted Over Bath, Screen                                                |  |
| 8.12.2   | Shower -<br>Enclosure /<br>Screen | Finish: Glass Screen - Clear                                                  |  |
|          |                                   | Features: Furniture - Brass Effect                                            |  |

| 8.13 Accessories                   |                                         |  |
|------------------------------------|-----------------------------------------|--|
| Overall Colour: General Condition: |                                         |  |
| Brass                              | Brand New / Newly Refurbished Condition |  |

Ned Momammad Clare Anderson

Fetol McNish

Peter McNish

Page 101 of 109







8.13 Accessories

8.13 Accessories

8.13 Accessories

| Serial # | Element               | Element Description                                                                                                                |  |
|----------|-----------------------|------------------------------------------------------------------------------------------------------------------------------------|--|
| 8.13.1   | Medicine<br>Cabinet   | Finish: Furniture To Match, Wood  Features: Mirrors To Face, Shelves - Wood, Shelves x02, Wall Fitted, Single Door, Built In Light |  |
| 8.13.2   | Toilet Roll<br>Holder | Type: Wall Mounted Finish: Metal                                                                                                   |  |

Ned Momammad Clare Anderson

Peter McNish
Felol
McN