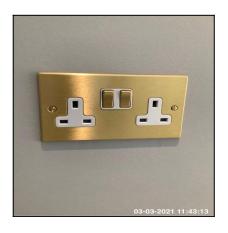

### 1.6 Socket Outlet

| Serial # | Element | Element Description                                                          |
|----------|---------|------------------------------------------------------------------------------|
|          |         | Type: Wall Mounted                                                           |
| 1.6.1    | Double  | Finish & Number Of Fittings: Unit Coloured Brass Effect,<br>Metal Effect x01 |
|          |         | Features: Inserts Coloured White                                             |