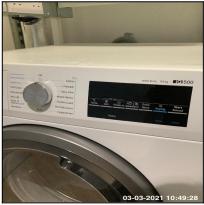

2.9 Washer / Dryer

2.9 Washer / Dryer

2.9 Washer / Dryer

2.9 Washer / Dryer

2.9 Washer / Dryer

2.9 Washer / Dryer

| Serial # | Element | Element Description |
|----------|---------|---------------------|
|          |         |                     |

Ned Momammad Clare Anderson Nod

Peter McNish

|       |                | Make: Siemens                                        |
|-------|----------------|------------------------------------------------------|
| 2.9.1 | Washer / Dryer | Type: Front Loading, Free Standing                   |
|       |                | Features: Control Dial, Control Buttons, Soap Drawer |