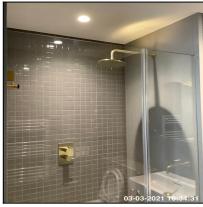

| Serial # | Element                           | Element Description                                                                               |
|----------|-----------------------------------|---------------------------------------------------------------------------------------------------|
| 4.11.1   | Shower                            | Type & Make: Make Unknown                                                                         |
|          |                                   | Finish: Metal Body                                                                                |
|          |                                   | Features: Deluge Pan Head, Dials / Buttons                                                        |
|          |                                   | Type: Cubicle                                                                                     |
| 4.11.2   | Shower -<br>Enclosure /<br>Screen | Finish: Glass Screen - Clear, UPVC Tray                                                           |
|          |                                   | <b>Features:</b> Furniture - Brass Effect, Hinged Door, Seal To Base Of Door, Tray Waste To Match |