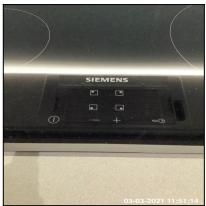

mammad Clare Anderson

Peter McNish

Nort

of Peter Manish

Page 77 of 109

|        |                | Make: Elica                                                                             |
|--------|----------------|-----------------------------------------------------------------------------------------|
| 6.12.1 | Extractor Hood | Finish & Type: Integrated, Under Unit Mounted                                           |
|        |                | <b>Features:</b> Controls - Slide, Controls - Push, Integrated Lights, Wire Mesh Filter |

| 6.13 Hob        |                                         |
|-----------------|-----------------------------------------|
| Overall Colour: | General Condition:                      |
| Black           | Brand New / Newly Refurbished Condition |





6.13 Hob 6.13 Hob

| Serial # | Element | Element Description                   |
|----------|---------|---------------------------------------|
|          |         | Make: Siemens                         |
| 6.13.1   | Hob     | Type: Electric                        |
|          |         | Features: Rings x04, Controls - Touch |

|                       | 6.14 Oven |                                         |
|-----------------------|-----------|-----------------------------------------|
| Overall Colour: Gener |           | General Condition:                      |
|                       | Black     | Brand New / Newly Refurbished Condition |

Ned Momammad Clare Anderson

Felos McNieh

Peter McNish

Page 78 of 109







6.14 Oven 6.14 Oven



6.14 Oven

| Serial # | Element | Elemen