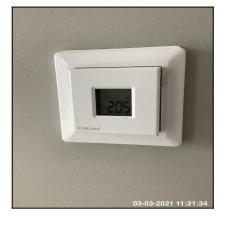

| 3.13 Room Thermostat Control |                                         |
|------------------------------|-----------------------------------------|
| Overall Colour:              | General Condition:                      |
| White                        | Brand New / Newly Refurbished Condition |

Ned Momammad Clare Anderson

Peter McNish

Nord

e Bles McNish

Page 42 of 109

# 3.13 Room Thermostat Control 3.13 Room Thermostat Control

| Serial # | Element            | Element Description                                     |
|----------|--------------------|---------------------------------------------------------|
|          | D                  | Make: OJ Electronics                                    |
|          | Thermostat Control | Finish: UPVC                                            |
|          | Control            | Features: Digital Display, Buttons, Cover, Wall Mounted |