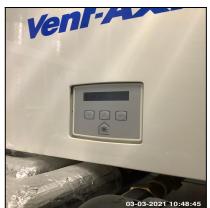

2.8 Air Conditioning Unit

2.8 Air Conditioning Unit

Ned Momammad Clare Anderson Nod

Peter McNish Fetor McNish

| Serial # | Element                  | Element Description              |
|----------|--------------------------|----------------------------------|
|          |                          | Finish: Metal Body, Wall Mounted |
| 2.8.1    | Air Conditioning<br>Unit | Features: Controls Built In      |
|          |                          | Comments: Make - Vent-Axia       |