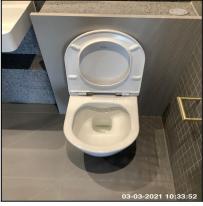

Ned Momammad Clare Anderson

Feter McNish

Peter McNish

Page 50 of 109

4.10 Toilet 4.10 Toilet 4.10 Toilet

| Serial # | Element | Element Description                                                                                                 |
|----------|---------|---------------------------------------------------------------------------------------------------------------------|
|          |         | <b>Type:</b> Cistern Enclosed Into Wall - Not Visible, Wall Hung - 'Floating' Pan                                   |
| 4.10.1   | Toilet  | Finish: Ceramic / Resin, To Match Suite                                                                             |
|          |         | Features: Flush - Double Button, Furniture - UPVC, Seat & Lid - UPVC / Resin, Seat Cushion Pads x04, Slow Close Lid |