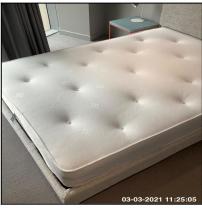

| 3.10 Bed        |                                         |
|-----------------|-----------------------------------------|
| Overall Colour: | General Condition:                      |
| Red             | Brand New / Newly Refurbished Condition |

Ned Momammad Clare Anderson

Peter McNish

Nody

Peron McNish

3.10 Bed 3.10 Bed 3.10 Bed

### 3.10 Bed

| Serial # | Element | Element Description                                                                        |
|----------|---------|--------------------------------------------------------------------------------------------|
| 3.10.1   | Bed     | Type: Double Bedstead                                                                      |
|          |         | Finish: Cloth / Leather Effect Covered Base                                                |
|          |         | <b>Features:</b> Fire Label Recorded, Head Board Cloth / Leather Effect, Mattress - Double |