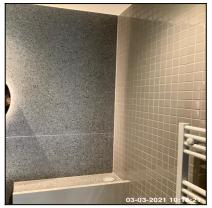

| Serial # | Element                           | Element Description                                                                               |
|----------|-----------------------------------|---------------------------------------------------------------------------------------------------|
| 4.11.1   | Shower                            | Type & Make: Make Unknown                                                                         |
|          |                                   | Finish: Metal Body                                                                                |
|          |                                   | Features: Deluge Pan Head, Dials / Buttons                                                        |
|          |                                   | Type: Cubicle                                                                                     |
| 4.11.2   | Shower -<br>Enclosure /<br>Screen | Finish: Glass Screen - Clear, UPVC Tray                                                           |
|          |                                   | <b>Features:</b> Furniture - Brass Effect, Hinged Door, Seal To Base Of Door, Tray Waste To Match |