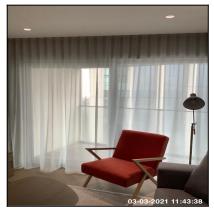

| 3.9 Curtains / Shutters |                                         |
|-------------------------|-----------------------------------------|
| Overall Colour:         | General Condition:                      |
| Grey                    | Brand New / Newly Refurbished Condition |

| Serial # | Element       | Element Description                         |
|----------|---------------|---------------------------------------------|
| 3.9.1    | Curtains      | Type: Length To Floor                       |
|          |               | Finish: Synthetic                           |
|          |               | Features: Lined, Attached To Pole Via Clips |
|          |               | Type: Track                                 |
| 3.9.2    | Poles / Track | Finish & Number Fitted: Metal, x03          |
|          |               | Features: Clips / Rings UPVC                |