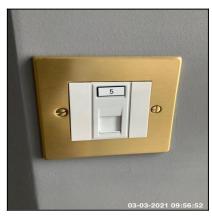

| Serial # | Element        | Element Description                                                              |
|----------|----------------|----------------------------------------------------------------------------------|
|          |                | Type: Wall Mounted                                                               |
| 3.7.1    | Double         | Finish & Number Of Fittings: Metal Effect x03, Unit<br>Coloured Brass Effect     |
|          |                | Features: Inserts Coloured White                                                 |
|          |                | Type: Wall Mounted                                                               |
| 3.7.2    | Network Point  | Finish & Number Fitted: Metal, x01                                               |
|          |                | Features: Inserts Coloured White                                                 |
| 3.7.3    |                | Make: Wall Mounted , With FM Socket, With Satellite Socket, With TV Ariel Socket |
|          | Satellite / TV | Finish & Number Fitted: Metal Effect x01, Unit Coloured Brass Effect             |
|          |                | Features: Inserts Coloured White                                                 |