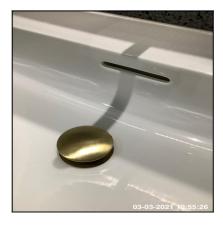

#### 4.9 Basin

| Serial # | Element | Element Description                              |
|----------|---------|--------------------------------------------------|
|          |         | Type: Wall Mounted - No Pedestal, Single         |
| 4.9.1    | Basin   | Finish: Ceramic Bowl, Furniture - Brass Effect   |
|          |         | Features: Overflow, Taps - Mixer, Waste - Pop Up |