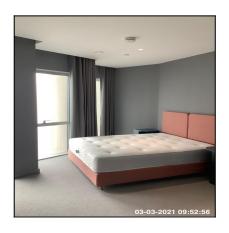

| 3.10 Bed        |                                         |
|-----------------|-----------------------------------------|
| Overall Colour: | General Condition:                      |
| Red             | Brand New / Newly Refurbished Condition |

### 3.10 Bed

| Serial # | Element | Element Description                                                                        |
|----------|---------|--------------------------------------------------------------------------------------------|
| 3.10.1   | Bed     | Type: Double Bedstead                                                                      |
|          |         | Finish: Cloth / Leather Effect Covered Base                                                |
|          |         | <b>Features:</b> Fire Label Recorded, Head Board Cloth / Leather Effect, Mattress - Double |