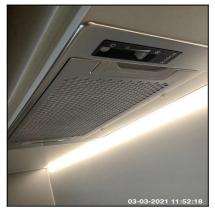

11 Sink 6.11 Sink 6.11 Sink

| Serial # | Element | Element Description                                                         |
|----------|---------|-----------------------------------------------------------------------------|
|          |         | Type: Bowl - Single                                                         |
| 6.11.1   | Sink    | Finish: Steel Effect                                                        |
|          |         | <b>Features:</b> Furniture - Brass Effect, Tap - Mixer Type, Waste Plug x01 |

| 6.12 Extractor Hood |                                         |
|---------------------|-----------------------------------------|
| Overall Colour:     | General Condition:                      |
| Grey                | Brand New / Newly Refurbished Condition |







6.12 Extractor Hood

6.12 Extractor Hood

6.12 Extractor Hood

| Serial # | Element | Element Description |
|----------|---------|---------------------|
|----------|---------|---------------------|

Ned Momammad Clare Anderson

Peter McNish

Nort

of Peter Manish

Page 77 of 109

|        |                | Make: Elica                                                                             |
|--------|----------------|-----------------------------------------------------------------------------------------|
| 6.12.1 | Extractor Hood | Finish & Type: Integrated, Under Unit Mounted                                           |
|        |                | <b>Features:</b> Controls - Slide, Controls - Push, Integrated Lights, Wire Mesh Filter |

| 6.13 Hob        |