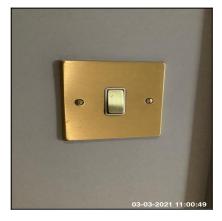

| 1.5 Switch      | Switch                                  |  |
|-----------------|-----------------------------------------|--|
| Overall Colour: | General Condition:                      |  |
| Brass           | Brand New / Newly Refurbished Condition |  |

## 03-03-2021 Flat 6, Holly Court BN1 7NB

1.5 Switch

1.5 Switch

| Serial # | Element | Element Description                                                  |
|----------|---------|----------------------------------------------------------------------|
|          |         | Type: Wall Mounted, For Heater                                       |
| 1.5.1    | Fused   | Finish & Number Fitted: Metal Effect x01, Unit Coloured Brass Effect |
|          |         | Features: With Fuse Clip                                             |
|          |         | Type: For Light, Wall Mounted                                        |
| 1.5.2    | Single  | Finish & Number Fitted: Unit Coloured Brass Effect, Metal Effect x02 |
|          |         | Features: Inserts Coloured White                                     |