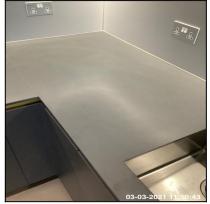

# 6: Kitchen / Lounge

| 6.1 Ceiling     |                                         |
|-----------------|-----------------------------------------|
| Overall Colour: | General Condition:                      |
| White           | Brand New / Newly Refurbished Condition |

Ned Momammad Clare Anderson

Etc.

Felos McNish

Peter McNish

6.1 Ceiling

6.1 Ceiling

6.1 Ceiling

6.1 Ceiling

| Serial #      | Element | Element Description                                         |
|---------------|---------|-------------------------------------------------------------|
| 611           | Coiling | Type: Plaster                                               |
| 6.1.1 Ceiling | Cennig  | Finish: Finish - Smooth Surface, Newly Painted For This Let |