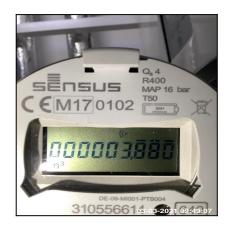

| Utility        | Location                                       | Serial<br>Number | Reading        | Meter type                                           | Comments                          | Date<br>Recorded |
|----------------|------------------------------------------------|------------------|----------------|------------------------------------------------------|-----------------------------------|------------------|
| Water<br>Meter | Communal<br>Hallway<br>Cupboard -<br>1st Floor | 31000567         | 000003,88<br>0 | Tariff -<br>Paid<br>Directly<br>From Bank<br>Account | FB2 Key<br>Required<br>For Access | 03-03-2021       |