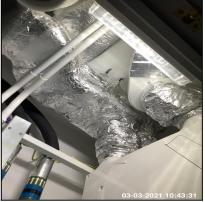

## 03-03-2021 Flat 6, Holly Court BN1 7NB

2.2 Ceiling

2.2 Ceiling

| Serial # | Element | Element Description                                                |
|----------|---------|--------------------------------------------------------------------|
|          |         | Type: Plaster                                                      |
| 2.2.1    | Ceiling | <b>Finish:</b> Finish - Smooth Surface, Newly Painted For This Let |
|          |         | Comments: Service Pipes Attched                                    |