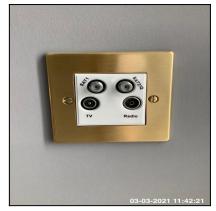

| Serial # | Element        | Element Description                                                              |
|----------|----------------|----------------------------------------------------------------------------------|
|          |                | Type: Wall Mounted                                                               |
| 3.7.1    | Double         | Finish & Number Of Fittings: Metal Effect x03, Unit<br>Coloured Brass Effect     |
|          |                | Features: Inserts Coloured White                                                 |
|          |                | Type: Wall Mounted                                                               |
| 3.7.2    | Network Point  | Finish & Number Fitted: Metal, x01                                               |
|          |                | Features: Inserts Coloured White                                                 |
| 3.7.3    |                | Make: Wall Mounted , With FM Socket, With Satellite Socket, With TV Ariel Socket |
|          | Satellite / TV | Finish & Number Fitted: Metal Effect x01, Unit Coloured Brass Effect             |
|          |                | Features: Inserts Coloured White                                                 |