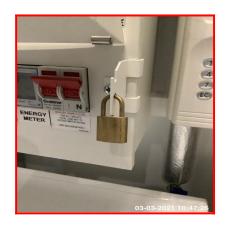

2.7 Fuse Box

2.7 Fuse Box

Ned Momammad Clare Anderson

Felos McNish

Peter McNish

Page 28 of 109

| Serial # | Element  | Element Description                        |
|----------|----------|--------------------------------------------|
|          |          | Type: Fuse Trips                           |
| 2.7.1    | Fuse Box | Finish: Metal                              |
|          |          | Features: Cover, Fuse Location Information |

| Serial # | Fuse Box - Observation - (Inventory & Check In) |
|----------|-------------------------------------------------|
| 2.7.1    | Locked Padlock Present                          |

### 2.7.1 Locked Padlock Present

| 2.8 Air Conditioning Unit          |                                         |  |
|------------------------------------|-----------------------------------------|--|
| Overall Colour: General Condition: |                                         |  |
| White                              | Brand New / Newly Refurbished Condition |  |