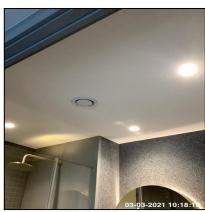

### 4.8 Extractor Fan

| Serial # | Element       | Element Description                      |
|----------|---------------|------------------------------------------|
|          |               | Make: Make Unknown                       |
| 4.8.1    | Extractor Fan | Finish: UPVC                             |
|          |               | Features: Ceiling Mounted, Heard Working |