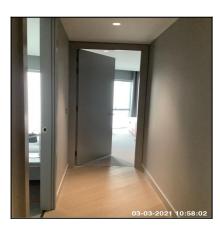

### 1: Entrance Hallway

| 1.1 Doors                                           |                    |
|-----------------------------------------------------|--------------------|
| Overall Colour:                                     | General Condition: |
| Wood Effect Brand New / Newly Refurbished Condition |                    |

1.1 Doors 1.1 Doors 1.1 Doors

| Serial # | Element | Element Description                                       |
|----------|---------|-----------------------------------------------------------|
|          |         | <b>Type:</b> Panelled - Flat                              |
| 1.1.1    | Door    | Finish: Wood                                              |
|          |         | Features: Furniture - Brass Effect, Handles - Lever Style |