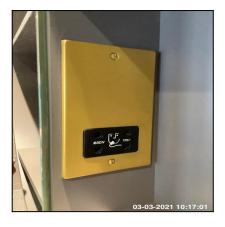

| 3.13 Room Thermostat Control |                                         |
|------------------------------|-----------------------------------------|
| Overall Colour:              | General Condition:                      |
| White                        | Brand New / Newly Refurbished Condition |

# 3.13 Room Thermostat Control 3.13 Room Thermostat Control

| Serial # | Element            | Element Description                                     |
|----------|--------------------|---------------------------------------------------------|
|          | D                  | Make: OJ Electronics                                    |
|          | Thermostat Control | Finish: UPVC                                            |
|          | Control            | Features: Digital Display, Buttons, Cover, Wall Mounted |