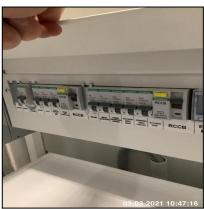

2.7 Fuse Box

2.7 Fuse Box

Ned Momammad Clare Anderson

Felos McNish

Peter McNish

Page 28 of 109

| Serial # | Element  | Element Description                        |
|----------|----------|--------------------------------------------|
|          |          | Type: Fuse Trips                           |
| 2.7.1    | Fuse Box | Finish: Metal                              |
|          |          | Features: Cover, Fuse Location Information |

| Serial # | Fuse Box - Observation - (Inventory & Check In) |
|----------|-------------------------------------------------|
| 2.7.1    | Locked Padlock Present                          |