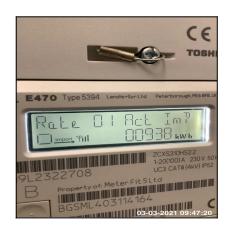

## **Property Utilities Meters**

| Utility           | Location                                             | Serial<br>Number | Reading | Meter type                                           | Comments                          | Date<br>Recorded |
|-------------------|------------------------------------------------------|------------------|---------|------------------------------------------------------|-----------------------------------|------------------|
| Electric<br>Meter | Communal<br>Hallway<br>Cupboard -<br>Ground<br>Floor | PO12784A<br>765  | 00938   | Tariff -<br>Paid<br>Directly<br>From Bank<br>Account | FB2 Key<br>Required<br>For Access | 03-03-2021       |