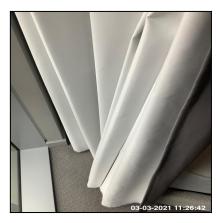

| 3.9 Curtains / Shutters |                                         |
|-------------------------|-----------------------------------------|
| Overall Colour:         | General Condition:                      |
| Grey                    | Brand New / Newly Refurbished Condition |

Ned Momammad Clare Anderson

Fetol McNish

Peter McNish

Page 38 of 109

3.9 Curtains / Shutters

3.9 Curtains / Shutters

3.9 Curtains / Shutters

3.9 Curtains / Shutters

| Serial # | Element       | Element Description                         |
|----------|---------------|---------------------------------------------|
| 3.9.1    | Curtains      | Type: Length To Floor                       |
|          |               | Finish: Synthetic                           |
|          |               | Features: Lined, Attached To Pole Via Clips |
|          |               | Type: Track                                 |
| 3.9.2    | Poles / Track | Finish & Number Fitted: Metal, x03          |
|          |               | Features: Clips / Rings UPVC                |