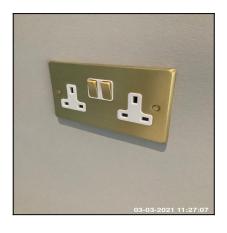

| 1.6 Socket Outlet |                                         |
|-------------------|-----------------------------------------|
| Overall Colour:   | General Condition:                      |
| Brass             | Brand New / Newly Refurbished Condition |

### 1.6 Socket Outlet

| Serial # | Element | Element Description                                                          |
|----------|---------|------------------------------------------------------------------------------|
|          |         | Type: Wall Mounted                                                           |
| 1.6.1    | Double  | Finish & Number Of Fittings: Unit Coloured Brass Effect,<br>Metal Effect x01 |
|          |         | Features: Inserts Coloured White                                             |