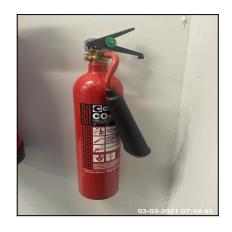

# **Property Safety Features / Equipment**

| Туре                                | Status  | Comment                                                                                | Valid To Date |
|-------------------------------------|---------|----------------------------------------------------------------------------------------|---------------|
| Fire Blanket / Fire<br>Extinguisher | Present | Kitchen Fire Extinguisher Wall Mounted By Fridge Freezer Fire Blanket Loose On Worktop | NA            |