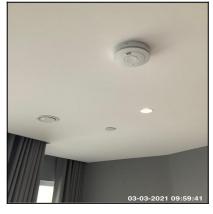

# 6: Kitchen / Lounge

| 6.1 Ceiling     |                                         |
|-----------------|-----------------------------------------|
| Overall Colour: | General Condition:                      |
| White           | Brand New / Newly Refurbished Condition |

| Serial #      | Element | Element Description                                         |
|---------------|---------|-------------------------------------------------------------|
| 611           | Coiling | Type: Plaster                                               |
| 6.1.1 Ceiling | Cennig  | Finish: Finish - Smooth Surface, Newly Painted For This Let |

6.2 Lighting

6.2 Lighting

6.2 Lighting

| Serial #                  | Element                | Element Description      |
|---------------------------|------------------------|--------------------------|
|                           |                        | Number Of Fittings: x08  |
| 6.2.1 Recessed Spotlights | Recessed<br>Spotlights | Finish: UPVC             |
|                           |                        | Features: Bulb - Halogen |