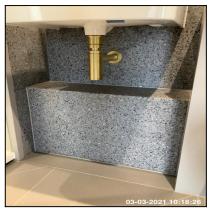

#### 4.9 Basin

| Serial # | Element | Element Description                              |
|----------|---------|--------------------------------------------------|
|          |         | Type: Wall Mounted - No Pedestal, Single         |
| 4.9.1    | Basin   | Finish: Ceramic Bowl, Furniture - Brass Effect   |
|          |         | Features: Overflow, Taps - Mixer, Waste - Pop Up |

| 4.10 Toilet                        |                                         |
|------------------------------------|-----------------------------------------|
| Overall Colour: General Condition: |                                         |
| White                              | Brand New / Newly Refurbished Condition |

Ned Momammad Clare Anderson

Feter McNish

Peter McNish

Page 50 of 109

4.10 Toilet 4.10 Toilet 4.10 Toilet

| Serial # | Element | Element Description                                                                                                 |
|----------|---------|---------------------------------------------------------------------------------------------------------------------|
|          |         | <b>Type:</b> Cistern Enclosed Into Wall - Not Visible, Wall Hung - 'Floating' Pan                                   |
| 4.10.1   | Toilet  | Finish: Ceramic / Resin, To Match Suite                                                                             |
|          |         | Features: Flush - Double Button, Furniture - UPVC, Seat & Lid - UPVC / Resin, Seat Cushion Pads x04, Slow Close Lid |