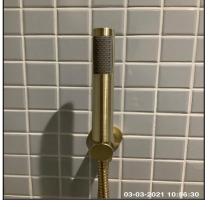

| 4.11 Shower     |                                         |
|-----------------|-----------------------------------------|
| Overall Colour: | General Condition:                      |
| Brass           | Brand New / Newly Refurbished Condition |

| Serial # | Element                           | Element Description                                                                               |
|----------|-----------------------------------|---------------------------------------------------------------------------------------------------|
| 4.11.1   | Shower                            | Type & Make: Make Unknown                                                                         |
|          |                                   | Finish: Metal Body                                                                                |
|          |                                   | Features: Deluge Pan Head, Dials / Buttons                                                        |
|          |                                   | Type: Cubicle                                                                                     |
| 4.11.2   | Shower -<br>Enclosure /<br>Screen | Finish: Glass Screen - Clear, UPVC Tray                                                           |
|          |                                   | <b>Features:</b> Furniture - Brass Effect, Hinged Door, Seal To Base Of Door, Tray Waste To Match |