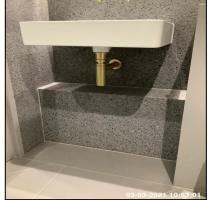

| 4.9 Basin       |                                         |
|-----------------|-----------------------------------------|
| Overall Colour: | General Condition:                      |
| White           | Brand New / Newly Refurbished Condition |

Ned Momammad Clare Anderson

Fetos McNish

Peter McNish

Page 49 of 109

4.9 Basin 4.9 Basin 4.9 Basin

#### 4.9 Basin

| Serial # | Element | Element Description                              |
|----------|---------|--------------------------------------------------|
|          |         | Type: Wall Mounted - No Pedestal, Single         |
| 4.9.1    | Basin   | Finish: Ceramic Bowl, Furniture - Brass Effect   |
|          |         | Features: Overflow, Taps - Mixer, Waste - Pop Up |