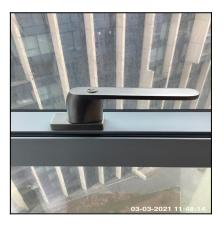

| 3.5 Windows     |                                         |  |
|-----------------|-----------------------------------------|--|
| Overall Colour: | General Condition:                      |  |
| Grey            | Brand New / Newly Refurbished Condition |  |

Ned Momammad Clare Anderson Nod

Peter McNish Fetor McNish

Page 34 of 109

3.5 Windows

3.5 Windows

3.5 Windows

3.5 Windows

3.5 Windows

| Serial #   | Element | Element Description                                                                         |
|------------|---------|---------------------------------------------------------------------------------------------|
| 3.5.1 Wind |         | Type & Number Fitted: Casement, x03                                                         |
|            | Windows | Finish: Coated Metal                                                                        |
|            |         | Features: Furniture - Chrome Effect, Glazed - Double,<br>Handles - Lever With Button & Lock |