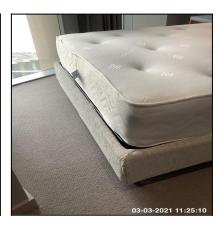

| 3.10 Bed        |                                         |
|-----------------|-----------------------------------------|
| Overall Colour: | General Condition:                      |
| Red             | Brand New / Newly Refurbished Condition |

Ned Momammad Clare Anderson

Peter McNish

Nody

Peron McNish

3.10 Bed 3.10 Bed 3.10 Bed

### 3.10 Bed

| Serial # | Element | Element Description                                                                        |
|----------|---------|--------------------------------------------------------------------------------------------|
| 3.10.1   | Bed     | Type: Double Bedstead                                                                      |
|          |         | Finish: Cloth / Leather Effect Covered Base                                                |
|          |         | <b>Features:</b> Fire Label Recorded, Head Board Cloth / Leather Effect, Mattress - Double |