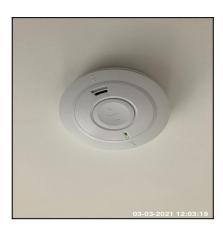

| Type           | Location             | Status                                | Comment | Date Tested |
|----------------|----------------------|---------------------------------------|---------|-------------|
| Smoke Detector | Bedroom 2<br>Ceiling | Tested For<br>Power Only -<br>Working | None    | 03-03-2021  |