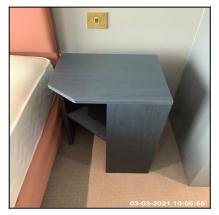

| 3.11 Bedside Table                 |                                         |
|------------------------------------|-----------------------------------------|
| Overall Colour: General Condition: |                                         |
| Blue (Dark)                        | Brand New / Newly Refurbished Condition |

Ned Momammad Clare Anderson Nod

Peter McNish Fetor McNish

Page 40 of 109

3.11 Bedside Table

3.11 Bedside Table

3.11 Bedside Table

# Serial # Comments Added Post Inspection By Tenant

3.11

Bedside Table - Landlord stated in email of 12/2/2021 that 2 x new bedside lamps would be supplied prior to check in. Property searched no lamps found. - Added by: Ned Momammad On 03-03-2021 @ 13:56:43 Hrs

### **Supporting Photographs**

| Serial # | Element       | Element Description        |
|----------|---------------|----------------------------|
|          |               | Type & Number Present: x02 |
| 3.11.1   | Bedside Table | Finish: Wood, Stained      |
|          |               | Features: Shelves x01      |