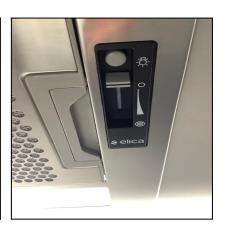

2.8 Air Conditioning Unit

2.8 Air Conditioning Unit

Ned Momammad Clare Anderson Nod

Peter McNish Fetor McNish

| Serial # | Element                  | Element Description              |
|----------|--------------------------|----------------------------------|
|          |                          | Finish: Metal Body, Wall Mounted |
| 2.8.1    | Air Conditioning<br>Unit | Features: Controls Built In      |
|          |                          | Comments: Make - Vent-Axia       |