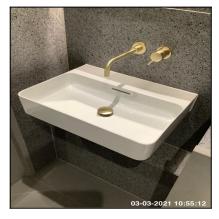

#### 4.9 Basin

| Serial # | Element | Element Description                              |
|----------|---------|--------------------------------------------------|
|          |         | Type: Wall Mounted - No Pedestal, Single         |
| 4.9.1    | Basin   | Finish: Ceramic Bowl, Furniture - Brass Effect   |
|          |         | Features: Overflow, Taps - Mixer, Waste - Pop Up |