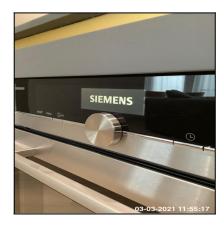

Ned Momammad Clare Anderson Nod

Peter McNish

|       |                | Make: Siemens                                        |
|-------|----------------|------------------------------------------------------|
| 2.9.1 | Washer / Dryer | Type: Front Loading, Free Standing                   |
|       |                | Features: Control Dial, Control Buttons, Soap Drawer |