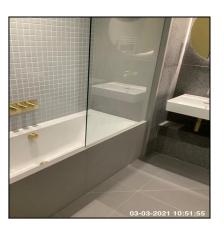

| 4.10 Toilet                        |                                         |
|------------------------------------|-----------------------------------------|
| Overall Colour: General Condition: |                                         |
| White                              | Brand New / Newly Refurbished Condition |

Ned Momammad Clare Anderson

Feter McNish

Peter McNish

Page 50 of 109

4.10 Toilet 4.10 Toilet 4.10 Toilet

| Serial # | Element | Element Description                                                                                                 |
|----------|---------|---------------------------------------------------------------------------------------------------------------------|
|          |         | <b>Type:</b> Cistern Enclosed Into Wall - Not Visible, Wall Hung - 'Floating' Pan                                   |
| 4.10.1   | Toilet  | Finish: Ceramic / Resin, To Match Suite                                                                             |
|          |         | Features: Flush - Double Button, Furniture - UPVC, Seat & Lid - UPVC / Resin, Seat Cushion Pads x04, Slow Close Lid |

| 4.11 Shower     |                                         |
|-----------------|-----------------------------------------|
| Overall Colour: | General Condition:                      |
| Brass           | Brand New / Newly Refurbished Condition |

4.11 Shower 4.11 Shower 4.11 Shower

Ned Momammad Clare Anderson Nod

Peter McNish

Fetor McNish

Page 51 of 109

4.11 Shower

4.11 Shower

4.11 Shower

| Serial # | Element                           | Element Description                                                                               |
|----------|-----------------------------------|---------------------------------------------------------------------------------------------------|
| 4.11.1   | Shower                            | Type & Make: Make Unknown                                                                         |
|          |                                   | Finish: Metal Body                                                                                |
|          |                                   | Features: Deluge Pan Head, Dials / Buttons                                                        |
|          |                                   | Type: Cubicle                                                                                     |
| 4.11.2   | Shower -<br>Enclosure /<br>Screen | Finish: Glass Screen - Clear, UPVC Tray                                                           |
|          |                                   | <b>Features:</b> Furniture - Brass Effect, Hinged Door, Seal To Base Of Door, Tray Waste To Match |