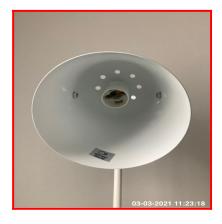

| 5.12 Lamp                          |                                         |
|------------------------------------|-----------------------------------------|
| Overall Colour: General Condition: |                                         |
| White                              | Brand New / Newly Refurbished Condition |

5.12 Lamp

5.12 Lamp

| Serial # Element Description | Serial # | Element | Element Description |
|------------------------------|----------|---------|---------------------|
|------------------------------|----------|---------|---------------------|

Ned Momammad Clare Anderson

Nort

Fetor McNish

Peter McNish

|        |      | Finish: Metal Effect                                    |
|--------|------|---------------------------------------------------------|
|        |      | Type: Standard                                          |
| 5.12.1 | Lamp | Features: Arm, Bulb, Lead, Switch & Plug, Shade - Metal |
|        |      | Comments: Shade Coloured - Grey<br>X02 Lamps            |