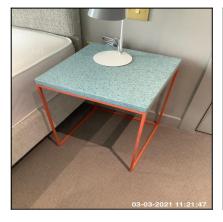

| 5.11 Bedside Table                                  |  |
|-----------------------------------------------------|--|
| Overall Colour: General Condition:                  |  |
| Aqua Marine Brand New / Newly Refurbished Condition |  |

Ned Momammad Clare Anderson

Felos McNish

Peter McNish

Page 62 of 109

5.11 Bedside Table

5.11 Bedside Table

| Serial #             | Element       | Element Description                |
|----------------------|---------------|------------------------------------|
|                      |               | Type & Number Present: Square, x02 |
| 5.11.1 Bedside Table | Finish: Metal |                                    |
|                      |               | Comments: Frame Metal, Top Stone   |