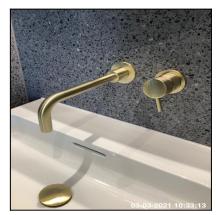

#### 4.9 Basin

| Serial # | Element | Element Description                              |
|----------|---------|--------------------------------------------------|
|          |         | Type: Wall Mounted - No Pedestal, Single         |
| 4.9.1    | Basin   | Finish: Ceramic Bowl, Furniture - Brass Effect   |
|          |         | Features: Overflow, Taps - Mixer, Waste - Pop Up |