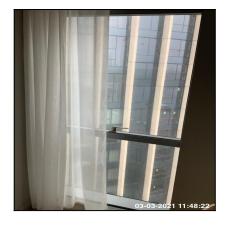

| 3.5 Windows     |                                         |  |
|-----------------|-----------------------------------------|--|
| Overall Colour: | General Condition:                      |  |
| Grey            | Brand New / Newly Refurbished Condition |  |

Ned Momammad Clare Anderson Nod

Peter McNish Fetor McNish

Page 34 of 109

3.5 Windows

3.5 Windows

3.5 Windows

3.5 Windows

3.5 Windows

| Serial #   | Element | Element Description                                                                         |
|------------|---------|---------------------------------------------------------------------------------------------|
| 3.5.1 Wind |         | Type & Number Fitted: Casement, x03                                                         |
|            | Windows | Finish: Coated Metal                                                                        |
|            |         | Features: Furniture - Chrome Effect, Glazed - Double,<br>Handles - Lever With Button & Lock |