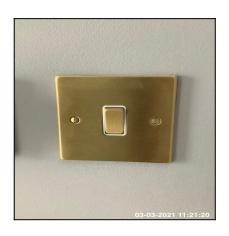

| 1.5 Switch      | Switch                                  |  |
|-----------------|-----------------------------------------|--|
| Overall Colour: | General Condition:                      |  |
| Brass           | Brand New / Newly Refurbished Condition |  |

## 03-03-2021 Flat 6, Holly Court BN1 7NB

1.5 Switch

1.5 Switch

| Serial # | Element | Element Description                                                  |
|----------|---------|----------------------------------------------------------------------|
|          |         | Type: Wall Mounted, For Heater                                       |
| 1.5.1    | Fused   | Finish & Number Fitted: Metal Effect x01, Unit Coloured Brass Effect |
|          |         | Features: With Fuse Clip                                             |
|          |         | Type: For Light, Wall Mounted                                        |
| 1.5.2    | Single  | Finish & Number Fitted: Unit Coloured Brass Effect, Metal Effect x02 |
|          |         | Features: Inserts Coloured White                                     |