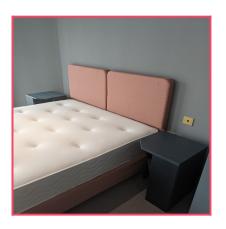

| 5.10 Bed                           |                                         |
|------------------------------------|-----------------------------------------|
| Overall Colour: General Condition: |                                         |
| Cream                              | Brand New / Newly Refurbished Condition |

Ned Momammad Clare Anderson Nod

Fetor McNish

Peter McNish

5.10 Bed 5.10 Bed 5.10 Bed

5.10 Bed

| Serial #   | Element | Element Description                                                                        |
|------------|---------|--------------------------------------------------------------------------------------------|
|            |         | Type: Double Bedstead                                                                      |
| 5.10.1 Bed | Bed     | Finish: Cloth / Leather Effect Covered Base                                                |
|            |         | <b>Features:</b> Fire Label Recorded, Head Board Cloth / Leather Effect, Mattress - Double |