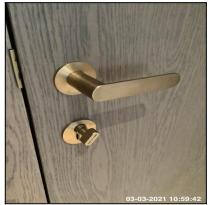

1.1 Doors 1.1 Doors 1.1 Doors

| Serial # | Element | Element Description                                       |
|----------|---------|-----------------------------------------------------------|
|          |         | <b>Type:</b> Panelled - Flat                              |
| 1.1.1    | Door    | Finish: Wood                                              |
|          |         | Features: Furniture - Brass Effect, Handles - Lever Style |