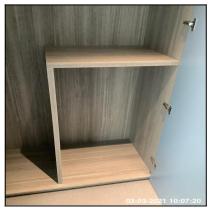

| 3.12 Wardrobe   |                                         |
|-----------------|-----------------------------------------|
| Overall Colour: | General Condition:                      |
| Blue (Dark)     | Brand New / Newly Refurbished Condition |

3.12 Wardrobe

| Serial # | Element  | Element Description                                                                                                  |
|----------|----------|----------------------------------------------------------------------------------------------------------------------|
| 3.12.1   | Wardrobe | <b>Type &amp; Number Fitted:</b> Built In, x02                                                                       |
|          |          | Finish: Double Doors, Wood, Single Door                                                                              |
|          |          | <b>Features:</b> Drawers x03, Furniture Brass Effect, Handles - Knob, Handle To Each Door, Hanging Rail, Shelves x05 |