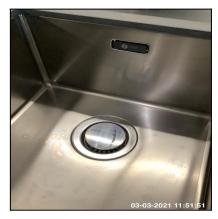

---------------------------------------|
| Overall Colour: | General Condition:                      |
| Grey            | Brand New / Newly Refurbished Condition |







6.10 Worktops

6.10 Worktops

6.10 Worktops

| Serial # | Element  | Element Description          |
|----------|----------|------------------------------|
| 6 10 1   | 7A7 3 4  | Type: Corian                 |
| 6.10.1   | Worktops | Features: Integrated Drainer |

| 6.11 Sink |                 |                                         |
|-----------|-----------------|-----------------------------------------|
|           | Overall Colour: | General Condition:                      |
|           | Stainless Steel | Brand New / Newly Refurbished Condition |

Ned Momammad Clare Anderson Nod

Peter McNish

Feter McNish







6.11 Sink 6.11 Sink 6.11 Sink

| Serial # | Element | Element Description                                                         |
|----------|---------|-----------------------------------------------------------------------------|
|          |         | Type: Bowl - Single                                                         |
| 6.11.1   | Sink    | Finish: Steel Effect                                                        |
|          |         | <b>Features:</b> Furniture - Brass Effect, Tap - Mixer Type, Waste Plug x01 |

| 6.12 Extractor Hood |                                         |
|---------------------|-----------------------------------------|
| Overall Colour:     | General Condition:                      |
| Grey                | Brand New / Newly Refurbished Condition