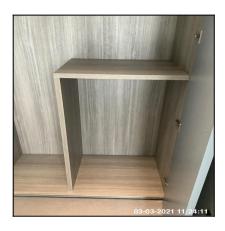

| 3.12 Wardrobe   |                                         |
|-----------------|-----------------------------------------|
| Overall Colour: | General Condition:                      |
| Blue (Dark)     | Brand New / Newly Refurbished Condition |

Ned Momammad Clare Anderson

are Anderson Peter McNish

Page 41 of 109

3.12 Wardrobe

3.12 Wardrobe

3.12 Wardrobe

3.12 Wardrobe

3.12 Wardrobe

3.12 Wardrobe

| Serial # | Element  | Element Description                                                                                                  |
|----------|----------|----------------------------------------------------------------------------------------------------------------------|
| 3.12.1   | Wardrobe | <b>Type &amp; Number Fitted:</b> Built In, x02                                                                       |
|          |          | Finish: Double Doors, Wood, Single Door                                                                              |
|          |          | <b>Features:</b> Drawers x03, Furniture Brass Effect, Handles - Knob, Handle To Each Door, Hanging Rail, Shelves x05 |