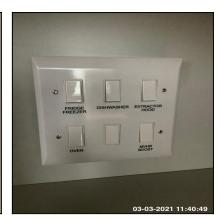

6.5 Switch 6.5 Switch 6.5 Switch

| Serial # | Element        | Element Description                                                  |
|----------|----------------|----------------------------------------------------------------------|
|          | Multibank Unit | Type: Cupboard Fitted, For Appliance                                 |
| 6.5.1    |                | Finish: UPVC                                                         |
|          |                | Features: Inserts Coloured White, With Fuse Clip                     |
|          | Quadruple      | Type: For Light, Wall Mounted                                        |
| 6.5.2    |                | Finish & Number Fitted: Metal Effect x01, Unit Coloured Brass Effect |
|          |                | Features: Inserts Coloured White                                     |

Ned Momammad Clare Anderson Nod

Feter McNish

Peter McNish

|       |        | Type: For Light, Wall Mounted                                        |
|-------|--------|----------------------------------------------------------------------|
| 6.5.3 | Single | Finish & Number Fitted: Metal Effect x01, Unit Coloured Brass Effect |
|       |        | Features: Inserts Coloured White                                     |