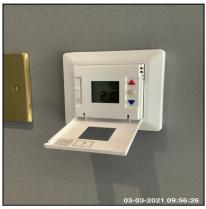

| 5.14 Room Thermostat Control |                                         |
|------------------------------|-----------------------------------------|
| Overall Colour:              | General Condition:                      |
| White                        | Brand New / Newly Refurbished Condition |

### 5.14 Room Thermostat Control 5.14 Room Thermostat Control

| Serial # | Element | Element Description |
|----------|---------|---------------------|
|----------|---------|---------------------|

Ned Momammad Clare Anderson

Fetol McNish

Peter McNish

Nody

the Med

5.14.1 Room
Thermostat
Control

Make: OJ Electronics

Finish: UPVC

Features: Digital Display, Buttons, Cover, Wall Mounted