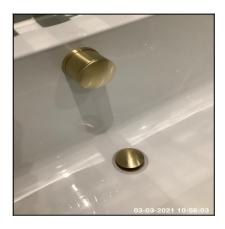

| 4.9 Basin       |                                         |
|-----------------|-----------------------------------------|
| Overall Colour: | General Condition:                      |
| White           | Brand New / Newly Refurbished Condition |

#### 4.9 Basin

| Serial # | Element | Element Description                              |
|----------|---------|--------------------------------------------------|
|          |         | Type: Wall Mounted - No Pedestal, Single         |
| 4.9.1    | Basin   | Finish: Ceramic Bowl, Furniture - Brass Effect   |
|          |         | Features: Overflow, Taps - Mixer, Waste - Pop Up |