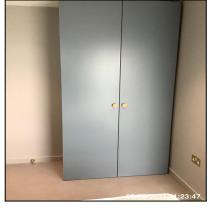

5.13 Wardrobe

5.13 Wardrobe

5.13 Wardrobe

Ned Momammad Clare Anderson

Chresp

Peter McNish

Red
McNish

Page 64 of 109

#### 5.13 Wardrobe

| Serial # | Element  | Element Description                                                                                     |
|----------|----------|---------------------------------------------------------------------------------------------------------|
|          |          | Type & Number Fitted: Built In, x01                                                                     |
| 5.13.1 W | Wardrobe | Finish: Double Doors, Wood                                                                              |
|          |          | <b>Features:</b> Furniture Brass Effect, Handles - Knob, Handle To Each Door, Hanging Rail, Shelves x02 |