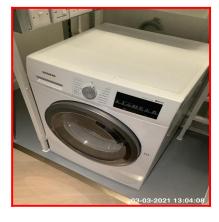

2.9 Washer / Dryer

2.9 Washer / Dryer

2.9 Washer / Dryer

2.9 Washer / Dryer

2.9 Washer / Dryer

2.9 Washer / Dryer

| Serial # | Element | Element Description |
|----------|---------|---------------------|
|          |         |                     |

Ned Momammad Clare Anderson Nod

Peter McNish

|       |                | Make: Siemens                                        |
|-------|----------------|------------------------------------------------------|
| 2.9.1 | Washer / Dryer | Type: Front Loading, Free Standing                   |
|       |                | Features: Control Dial, Control Buttons, Soap Drawer |

| Serial # | Washer / Dryer - Observation - (Inventory & Check In) |
|----------|-------------------------------------------------------|
| 2.9.1    | No Power To Appliance                                 |

## 2.9.1 No Power To Appliance