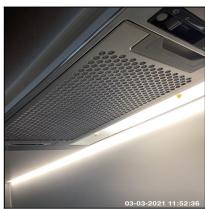

Sink 6.11 Sink 6.11 Sink

| Serial # | Element | Element Description                                                         |
|----------|---------|-----------------------------------------------------------------------------|
|          |         | Type: Bowl - Single                                                         |
| 6.11.1   | Sink    | Finish: Steel Effect                                                        |
|          |         | <b>Features:</b> Furniture - Brass Effect, Tap - Mixer Type, Waste Plug x01 |

| 6.12 Extractor Hood |                                         |
|---------------------|-----------------------------------------|
| Overall Colour:     | General Condition:                      |
| Grey                | Brand New / Newly Refurbished Condition |







6.12 Extractor Hood

6.12 Extractor Hood

6.12 Extractor Hood

| Serial # | Element | Element Description |
|----------|---------|---------------------|
|----------|---------|---------------------|

Ned Momammad Clare Anderson

Peter McNish

Nort

of Peter Manish

Page 77 of 109

|        |                | Make: Elica                                                                             |
|--------|----------------|-----------------------------------------------------------------------------------------|
| 6.12.1 | Extractor Hood | Finish & Type: Integrated, Under Unit Mounted                                           |
|        |                | <b>Features:</b> Controls - Slide, Controls - Push, Integrated Lights, Wire Mesh Filter |

| 6.13 Hob        |