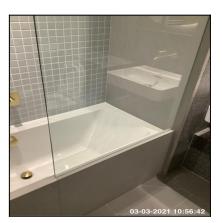

| 4.11 Shower     |                                         |
|-----------------|-----------------------------------------|
| Overall Colour: | General Condition:                      |
| Brass           | Brand New / Newly Refurbished Condition |

| Serial # | Element                           | Element Description                                                                               |
|----------|-----------------------------------|---------------------------------------------------------------------------------------------------|
| 4.11.1   | Shower                            | Type & Make: Make Unknown                                                                         |
|          |                                   | Finish: Metal Body                                                                                |
|          |                                   | Features: Deluge Pan Head, Dials / Buttons                                                        |
|          |                                   | Type: Cubicle                                                                                     |
| 4.11.2   | Shower -<br>Enclosure /<br>Screen | Finish: Glass Screen - Clear, UPVC Tray                                                           |
|          |                                   | <b>Features:</b> Furniture - Brass Effect, Hinged Door, Seal To Base Of Door, Tray Waste To Match |