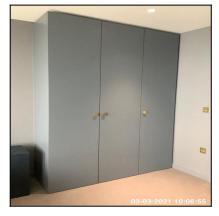

5.13 Wardrobe

5.13 Wardrobe

5.13 Wardrobe

Ned Momammad Clare Anderson

Chresp

Peter McNish

Red
McNish

Page 64 of 109

#### 5.13 Wardrobe

| Serial # | Element  | Element Description                                                                                     |
|----------|----------|---------------------------------------------------------------------------------------------------------|
|          |          | Type & Number Fitted: Built In, x01                                                                     |
| 5.13.1 W | Wardrobe | Finish: Double Doors, Wood                                                                              |
|          |          | <b>Features:</b> Furniture Brass Effect, Handles - Knob, Handle To Each Door, Hanging Rail, Shelves x02 |