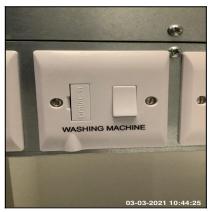

| 2.4 Switch                         |                                         |
|------------------------------------|-----------------------------------------|
| Overall Colour: General Condition: |                                         |
| White                              | Brand New / Newly Refurbished Condition |

2.4 Switch 2.4 Switch

| Serial # | Element | Element Description                                          |
|----------|---------|--------------------------------------------------------------|
|          |         | Type: For Appliance                                          |
| 2.4.1    | Fused   | Finish & Number Fitted: UPVC x04, Unit Coloured White        |
|          |         | Features: With Fuse Clip                                     |
|          |         | Type: For Light                                              |
| 2.4.2    | Single  | Finish & Number Fitted: UPVC x01, Unit Coloured White Effect |