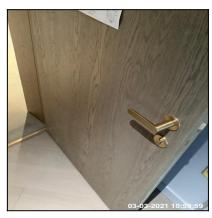

1.1 Doors 1.1 Doors 1.1 Doors

| Serial # | Element | Element Description                                       |
|----------|---------|-----------------------------------------------------------|
|          |         | <b>Type:</b> Panelled - Flat                              |
| 1.1.1    | Door    | Finish: Wood                                              |
|          |         | Features: Furniture - Brass Effect, Handles - Lever Style |