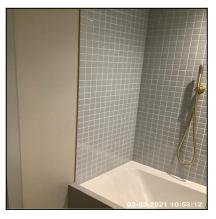

| 4.11 Shower     |                                         |
|-----------------|-----------------------------------------|
| Overall Colour: | General Condition:                      |
| Brass           | Brand New / Newly Refurbished Condition |

4.11 Shower 4.11 Shower 4.11 Shower

Ned Momammad Clare Anderson Nod

Peter McNish

Fetor McNish

Page 51 of 109

4.11 Shower

4.11 Shower

4.11 Shower

| Serial # | Element                           | Element Description                                                                               |
|----------|-----------------------------------|---------------------------------------------------------------------------------------------------|
| 4.11.1   | Shower                            | Type & Make: Make Unknown                                                                         |
|          |                                   | Finish: Metal Body                                                                                |
|          |                                   | Features: Deluge Pan Head, Dials / Buttons                                                        |
|          |                                   | Type: Cubicle                                                                                     |
| 4.11.2   | Shower -<br>Enclosure /<br>Screen | Finish: Glass Screen - Clear, UPVC Tray                                                           |
|          |                                   | <b>Features:</b> Furniture - Brass Effect, Hinged Door, Seal To Base Of Door, Tray Waste To Match |