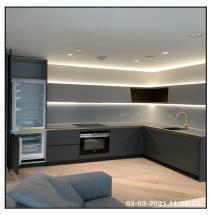

# 6: Kitchen / Lounge

| 6.1 Ceiling     |                                         |
|-----------------|-----------------------------------------|
| Overall Colour: | General Condition:                      |
| White           | Brand New / Newly Refurbished Condition |