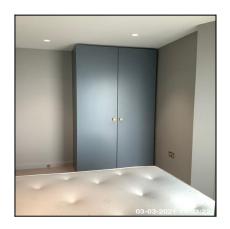

| 3.12 Wardrobe   |                                         |
|-----------------|-----------------------------------------|
| Overall Colour: | General Condition:                      |
| Blue (Dark)     | Brand New / Newly Refurbished Condition |

Ned Momammad Clare Anderson

are Anderson Peter McNish

Page 41 of 109

3.12 Wardrobe

3.12 Wardrobe

3.12 Wardrobe

3.12 Wardrobe

3.12 Wardrobe

3.12 Wardrobe

| Serial # | Element  | Element Description                                                                                                  |
|----------|----------|----------------------------------------------------------------------------------------------------------------------|
| 3.12.1   | Wardrobe | <b>Type &amp; Number Fitted:</b> Built In, x02                                                                       |
|          |          | Finish: Double Doors, Wood, Single Door                                                                              |
|          |          | <b>Features:</b> Drawers x03, Furniture Brass Effect, Handles - Knob, Handle To Each Door, Hanging Rail, Shelves x05 |